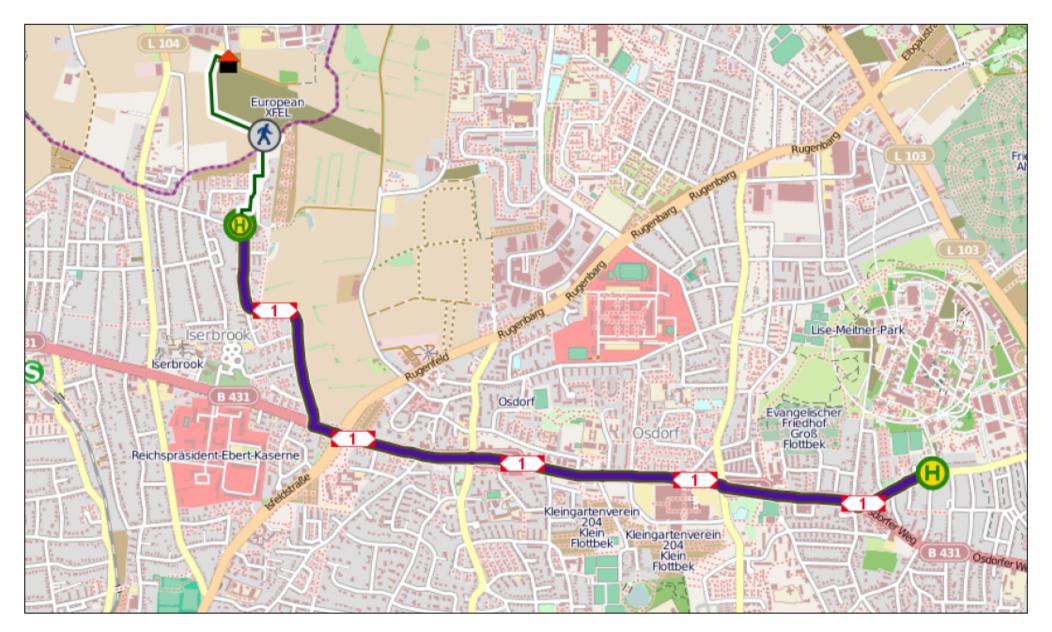

|  |
| Fahrzeit (Haltestelle - Haltestelle)    | 00:13                  | 00:13                  | 00:13                                            |  |
| Reisezeit (Start - Ziel)                | 00:27                  | 00:27                  | 00:27                                            |  |
| davon Fußwege incl. Umsteigen           | 00:14                  | 00:14                  | 00:14                                            |  |
|                                         |                        |                        |                                                  |  |
| Einzelkarte für diese Fahrt (EUR)       | 2,00 kaufen            | 2,00 kaufen            | 2,00 kaufen                                      |  |

## Our route:



## Our route: zoom in