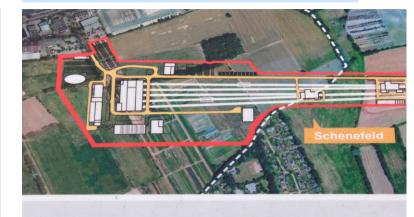

## XFEL Tour 4

**Research facility European XFEL** 

- Transport: We will meet Wednesday 13<sup>th</sup> August at 15:42 at the metro line 1 bus stop "Zum Huenengrab DESY" and take bus at ~15:47
- Meeting/start point at XFEL site: FELIX info tower near entrance