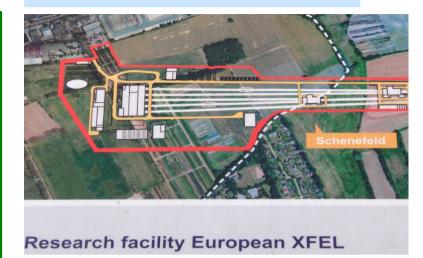

- XFEL Tour 2: Tour is on the Schenefeld XFEL site, Holzkoppel 2, from 16h30-17h30
- Transport: We will meet Tuesday 12<sup>th</sup>
   August at 15:42 at the metro line 1 bus stop
   "Zum Huenengrab DESY" and take bus at ~15:47
- Meeting/start point at XFEL site: FELIX info tower near entrance

## XFEL Tour 2