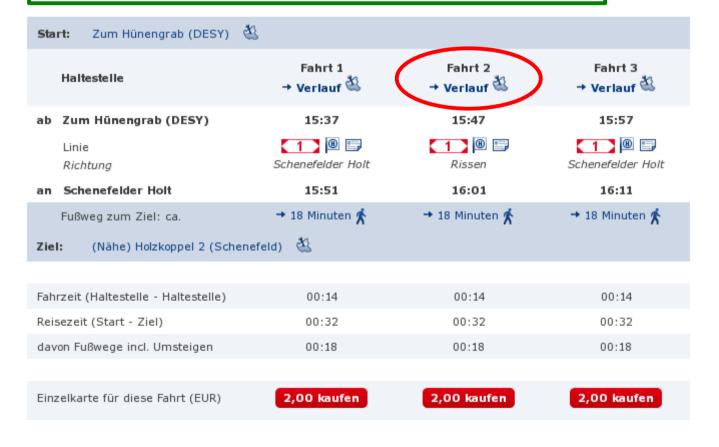

- XFEL Tour 2: Tour is on the Schenefeld XFEL site, Holzkoppel 2, from 16h30-17h30
- Transport: We will meet Tuesday 12<sup>th</sup>
   August at 15:42 at the metro line 1 bus stop
   "Zum Huenengrab DESY" and take bus at ~15:47
- Meeting/start point at XFEL site: FELIX info tower near entrance