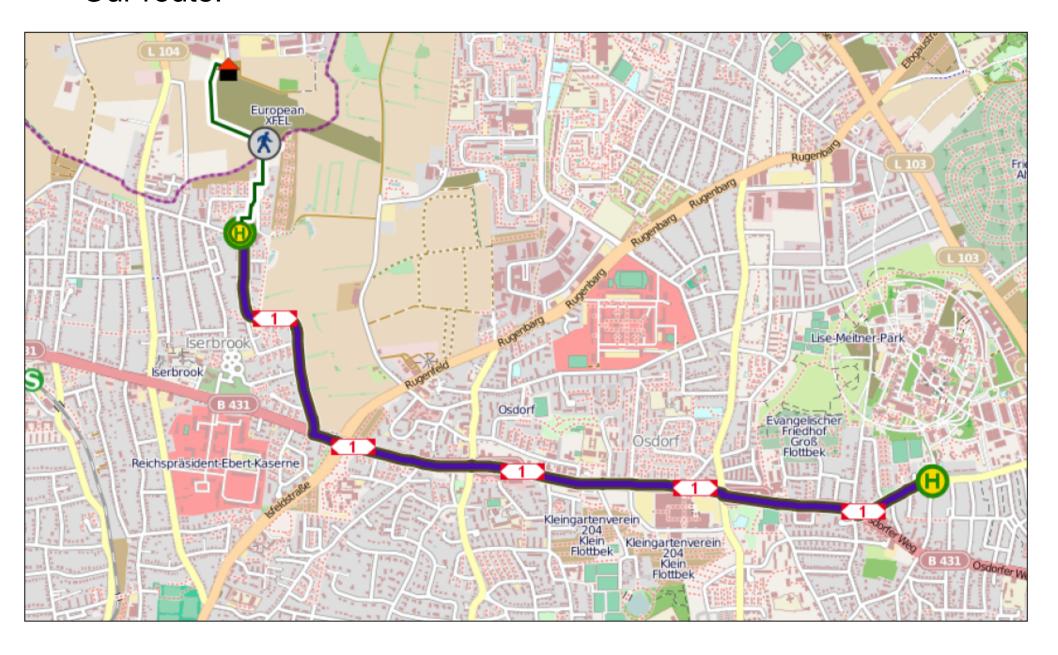

| ₫.                     |                        |                        |
|                                      |                        |                        |                        |
| Fahrzeit (Haltestelle - Haltestelle) | 00:13                  | 00:13                  | 00:13                  |
| Reisezeit (Start - Ziel)             | 00:27                  | 00:27                  | 00:27                  |
| davon Fußwege incl. Umsteigen        | 00:14                  | 00:14                  | 00:14                  |
|                                      |                        |                        |                        |
| Einzelkarte für diese Fahrt (EUR)    | 2,00 kaufen            | 2,00 kaufen            | 2,00 kaufen            |

## Our route:



## Our route: zoom in