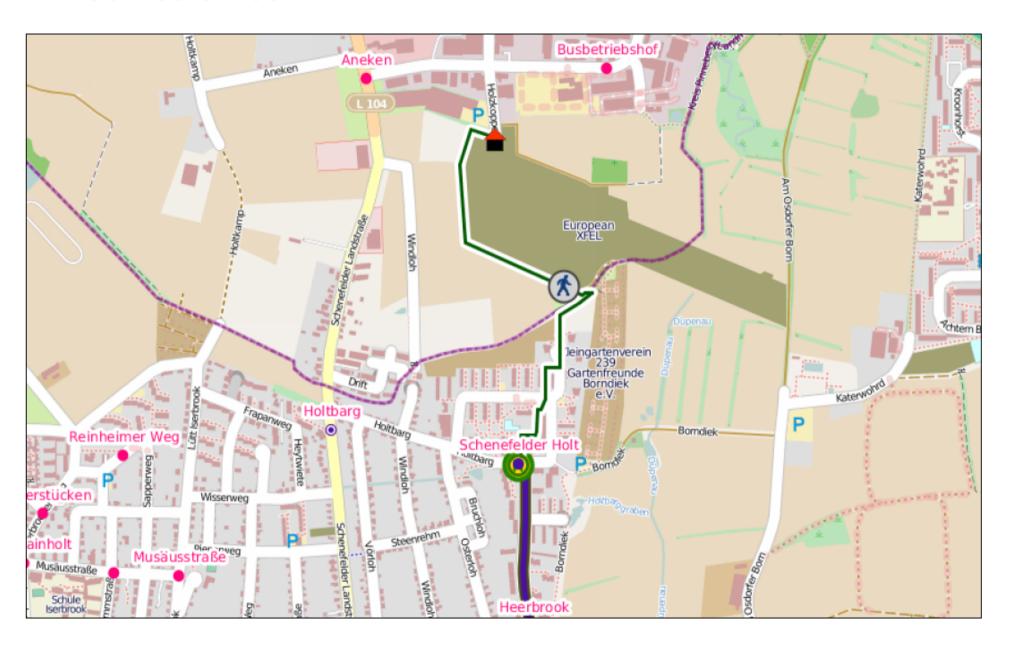

|                        |                        |
|                                      |                        |                        |                        |
| Fahrzeit (Haltestelle - Haltestelle) | 00:13                  | 00:13                  | 00:13                  |
| Reisezeit (Start - Ziel)             | 00:27                  | 00:27                  | 00:27                  |
| davon Fußwege incl. Umsteigen        | 00:14                  | 00:14                  | 00:14                  |
|                                      |                        |                        |                        |
| Einzelkarte für diese Fahrt (EUR)    | 2,00 kaufen            | 2,00 kaufen            | 2,00 kaufen            |

## Our route:



## Our route: zoom in