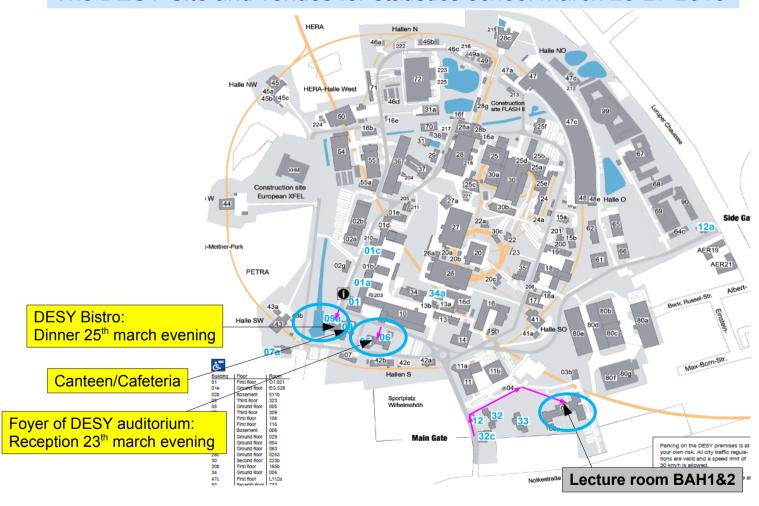

## Where to go

#### The DESY Site and venues for statistics school march 23-27 2015