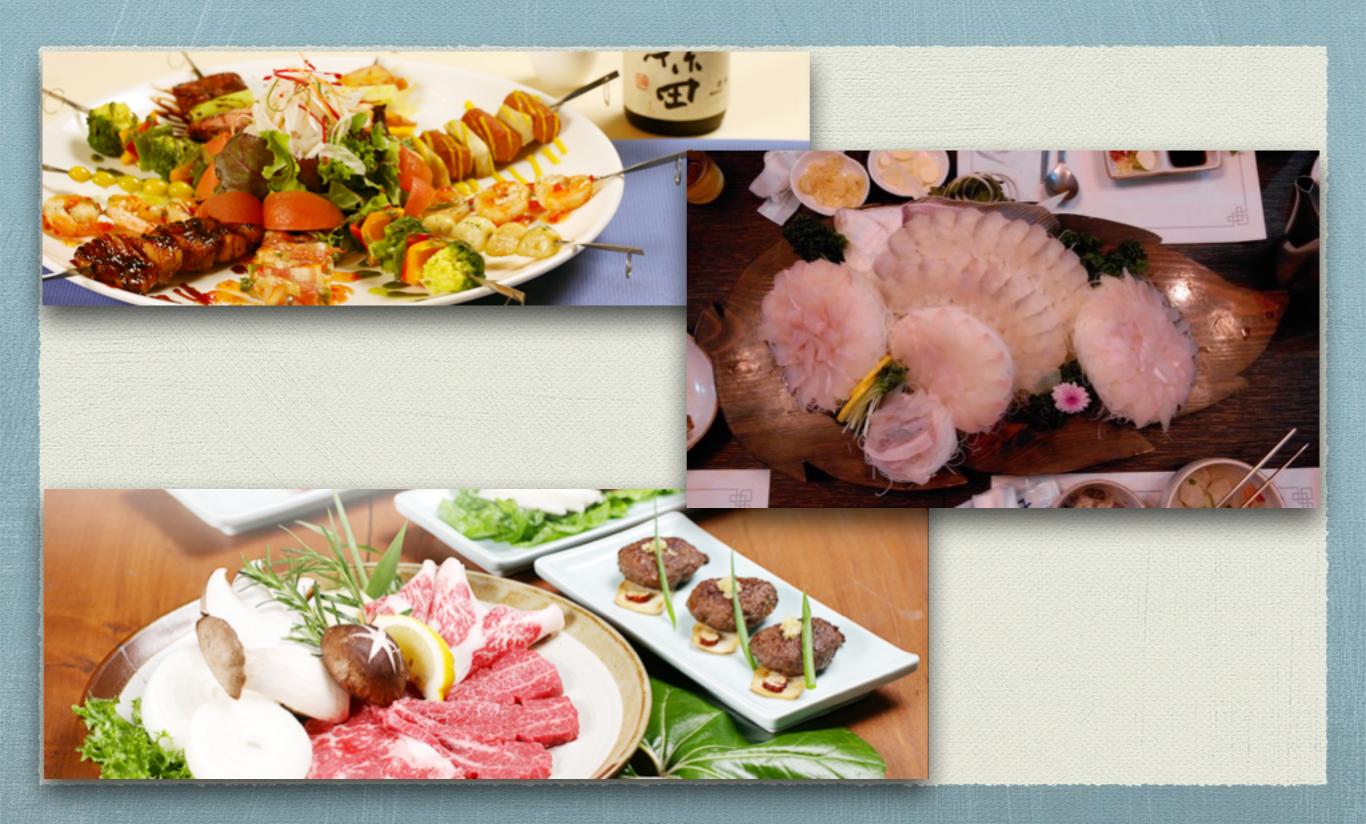

24, 2016

CAPP/IBS

## Jeju island: location



South Korea's largest island:
1849 km<sup>2</sup>
258 km circumference
up to 1950 m AMSL



## Jeju: volcanic island



## Jungmun tourism complex



#### The Suites Hotel: all in one



## conference & banquet hall



## guest rooms



#### on-site restaurants



## free time?



#### free time?

within 1 km from the hotel:

beach
seashore hiking trail
botanical garden
waterfalls
aquarium
chocolate land
teddy bear museum













## seashore hiking trail



## botanical garden



## waterfalls



## excursion time? temples



#### excursion time? caves





#### excursion time? coastline



#### excursion time? more coastline



#### excursion time? more waterfalls





## excursion time? Udo island



## Jeju island: enjoy the nature!



#### Save the date!

# June 20 - 24, 2016 12th Patras workshop South Korea, Jeju island

CAPP / IBS awaits you:)