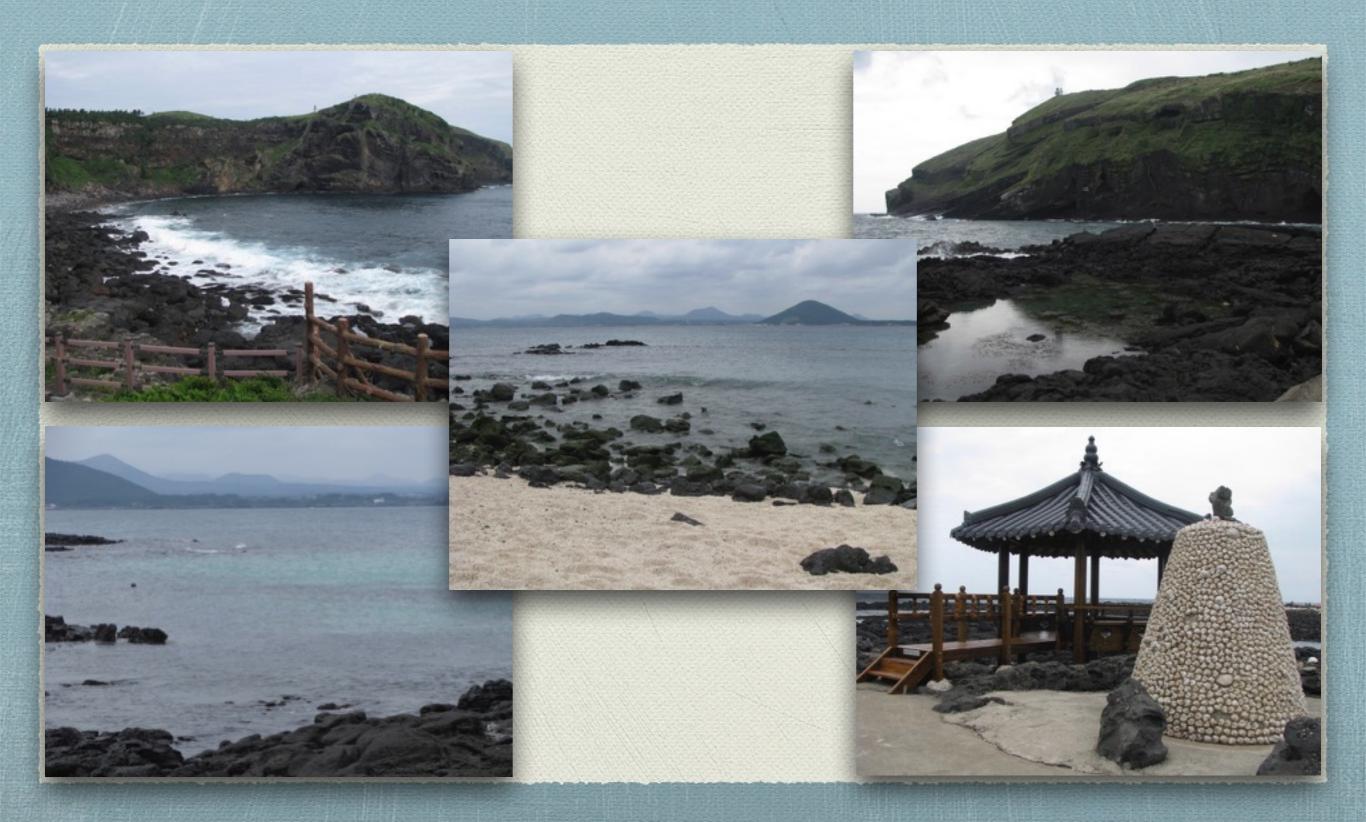

South Korea, Jeju Island June 20 - 24, 2016

CAPP/IBS

## Jeju island: location



South Korea's largest island:
1849 km<sup>2</sup>
258 km circumference
up to 1950 m AMSL



## Jeju: volcanic island



## Jungmun tourism complex



#### The Suites Hotel: all in one



## conference & banquet hall



## guest rooms



#### on-site restaurants



## free time?



#### free time?

within 1 km from the hotel:

beach
seashore hiking trail
botanical garden
waterfalls
aquarium
chocolate land
teddy bear museum













## seashore hiking trail



## botanical garden



## waterfalls



## excursion time? temples



#### excursion time? caves





#### excursion time? coastline



#### excursion time? more coastline



#### excursion time? more waterfalls





## excursion time? Udo island



## Jeju island: enjoy the nature!



#### Save the date!

# June 20 - 24, 2016 12th Patras workshop South Korea, Jeju island

CAPP / IBS awaits you:)