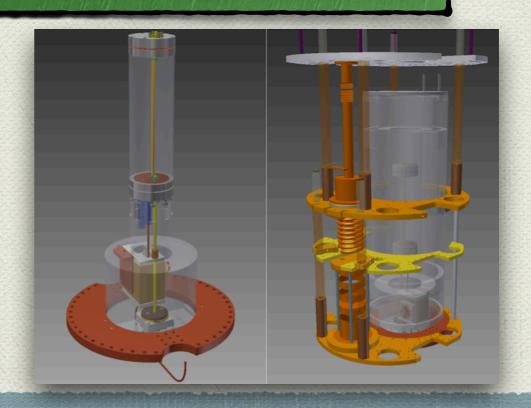

## CAPP/IBS: CAPPASE

#### CAPP/IBS: all in all

CULTASK: test setup for our most advanced axion dark matter search

— CAPPASE —