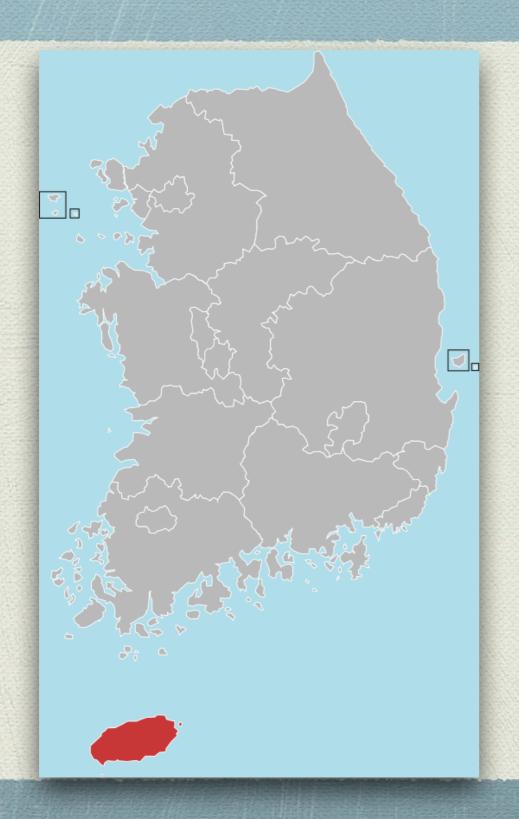

## Jeju island: location

South Korea's largest island:
1849 km<sup>2</sup>
258 km circumference
up to 1950 m AMSL