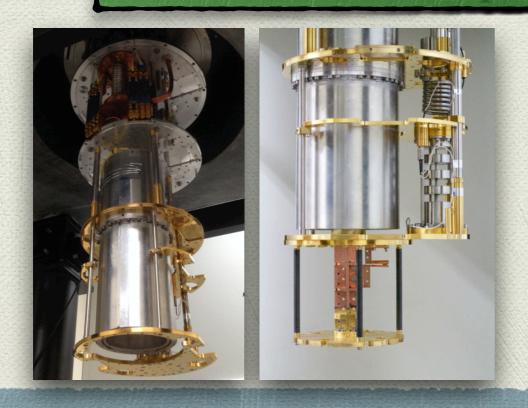

## CAPP/IBS: CAPPASE

#### CAPP/IBS: all in all

CULTASK: test setup for our most advanced axion dark matter search

— CAPPASE —