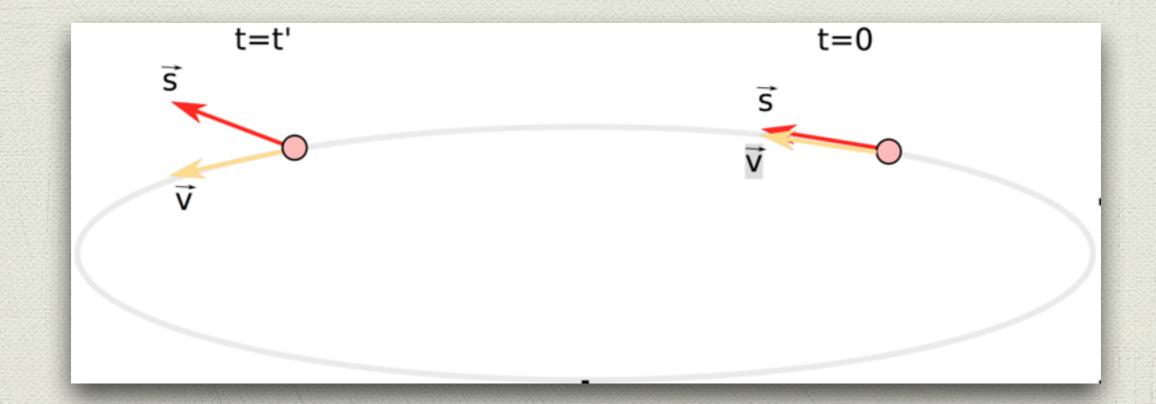

## CAPP/IBS: asymmetry

early universe: matter-antimatter asymmetry

CP-violation
beyond the Standard Model?
-> new physics !!

CAPP's leadership work on proton EDM experiment

proton electric dipole moment (EDM)

aiming at probing CP-violation & physics beyond the standard Model via proton EDM

## CAPP/IBS: proton EDM

CAPP's new experimental approach: polarized proton beams in all-electric storage rings

study proton EDM: precision better than 10<sup>-29</sup> e · cm (!!)