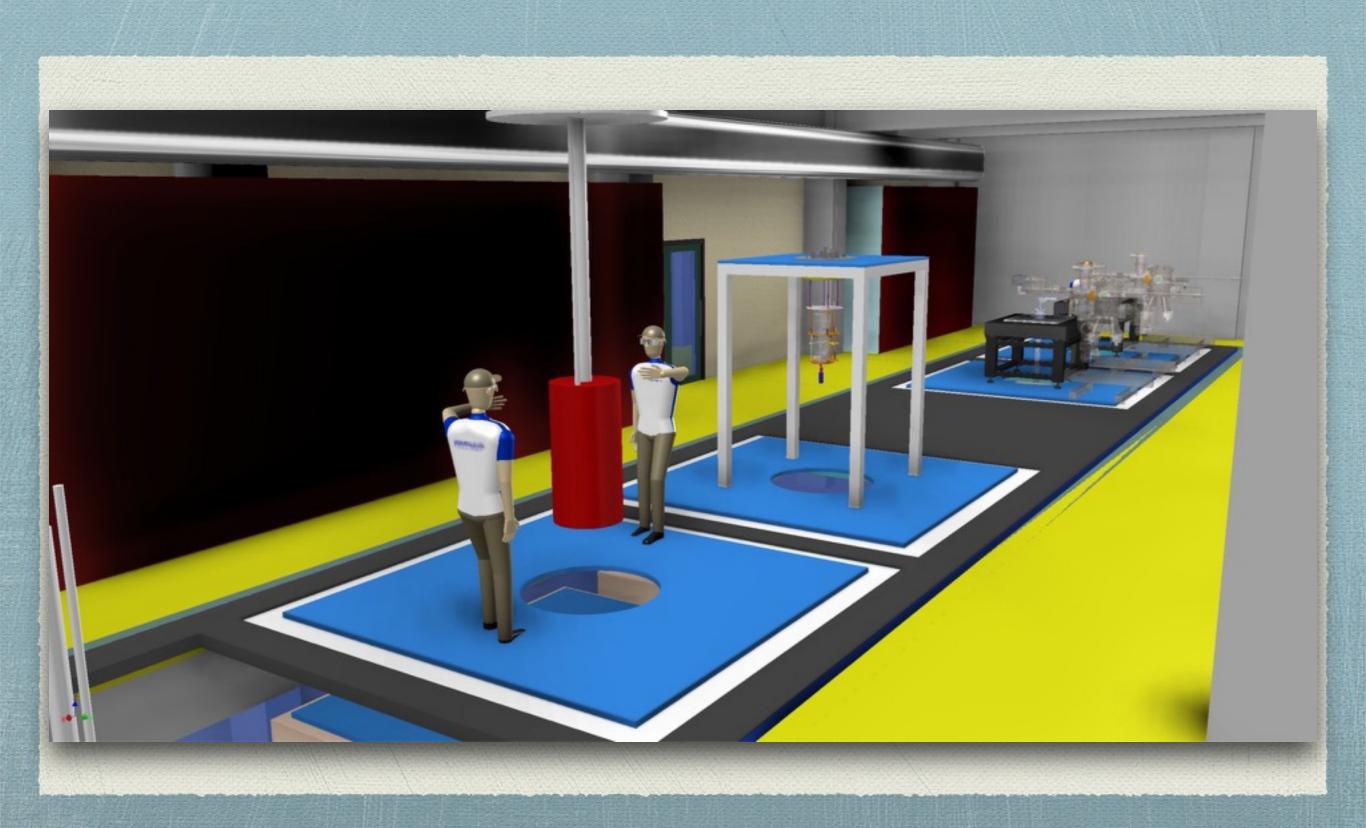

#### CAPP/IBS: CULTASK

CAPP's very first axion experiment in Korea

CAPP's Ultra Low Temperature Axion Search at KAIST — CULTASK

CAPP/IBS-KAIST collaboration

coming up this summer!

coldest dark matter experiment (< 100 mK) worldwide

#### CAPP/IBS: all in all

CULTASK: test setup for our most advanced axion dark matter search

— CAPPASE —