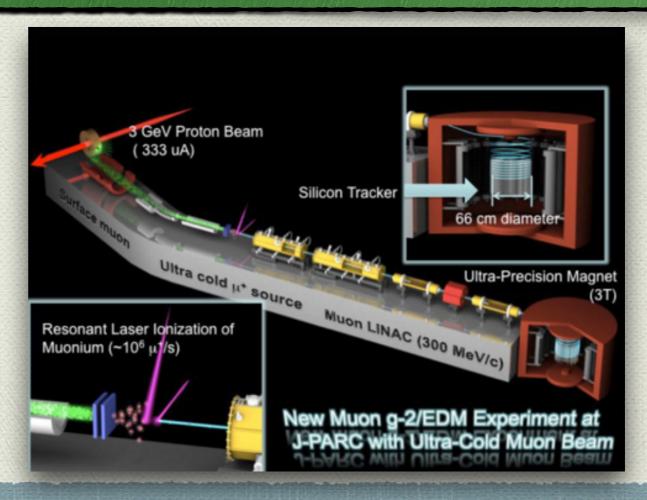

## CAPP/IBS: g - 2

CAPP: yet another probe of physics beyond the Standard Model

high precision measurements of muon anomalous magnetic moment

current experimental value differs from Standard Model prediction by ca. 3.5 standard deviations already

## CAPP/IBS: g - 2

CAPP: literally redesigning some of both hardware and software

new muon g-2 experiment: even higher precision than any of its predecessors

on the verge of discovery of physics beyond the Standard Model (!)