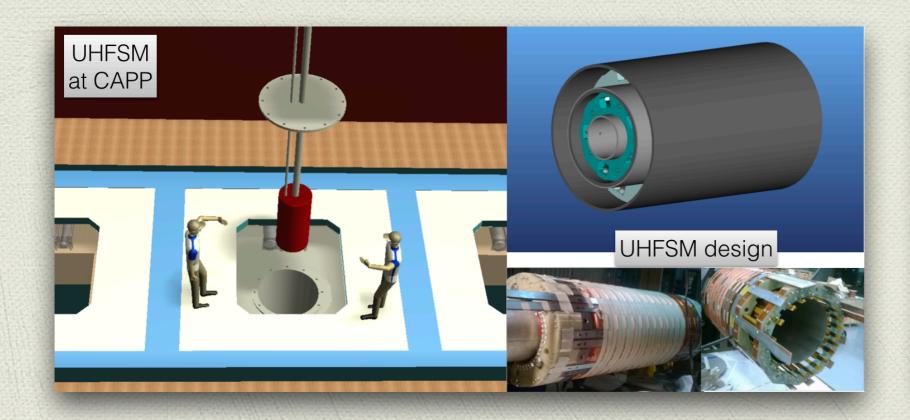

## CAPP/IBS: CAPPASE

#### CAPP/IBS: all in all

CULTASK: test setup for our most advanced axion dark matter search

— CAPPASE —