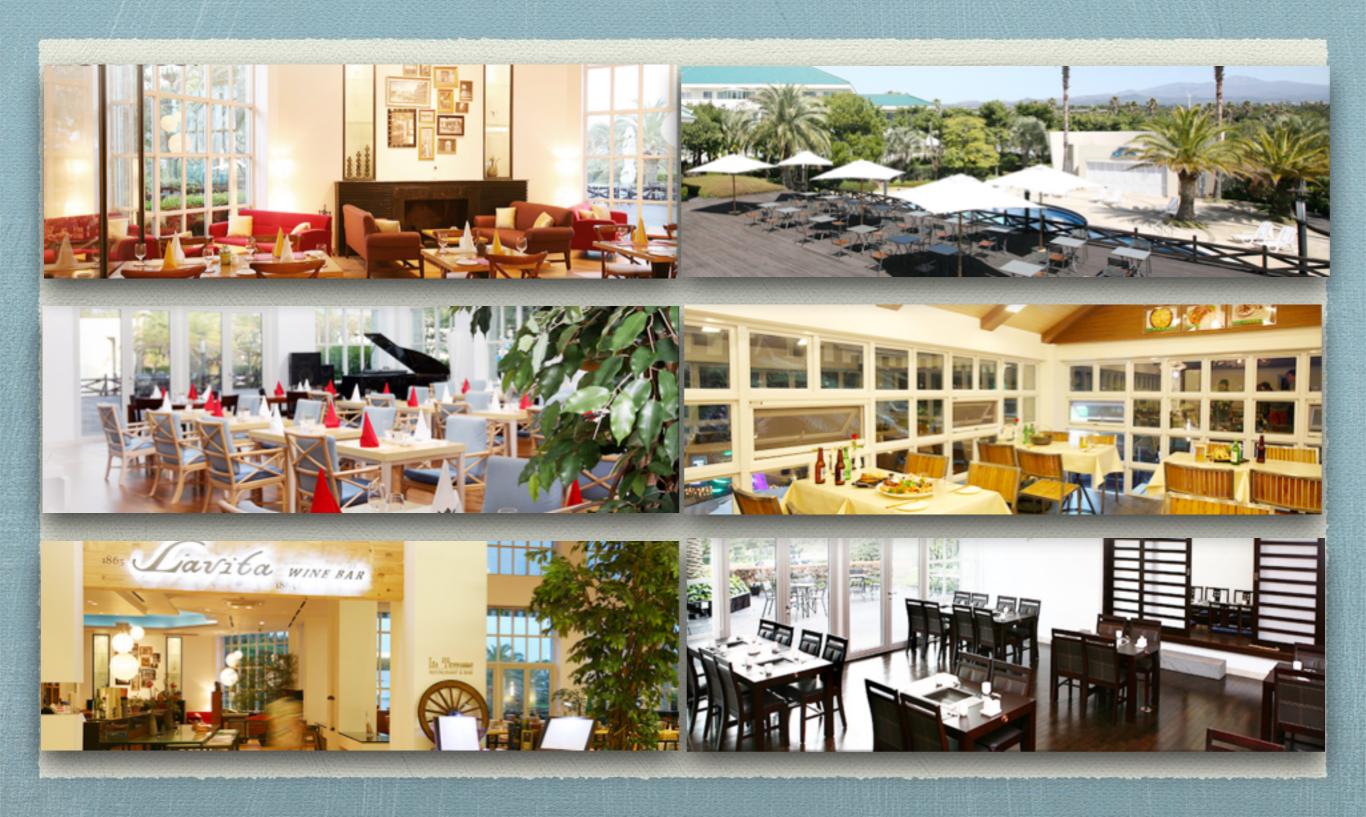

lready





## CAPP/IBS: g - 2

CAPP: literally redesigning some of both hardware and software



new muon g-2 experiment: even higher precision than any of its predecessors



on the verge of discovery of physics beyond the Standard Model (!)

#### CAPP/IBS: here we are

want to take part in reaching our goals?

contact us

visit us

join us

and YES:
we do have great work environment &
South Korea is a great place to live!

# 12th Patras workshop

South Korea, Jeju Island June 20 - 24, 2016

CAPP/IBS

## Jeju island: location



South Korea's largest island:
1849 km<sup>2</sup>
258 km circumference
up to 1950 m AMSL



## Jeju: volcanic island



## Jungmun tourism complex



#### The Suites Hotel: all in one



## conference & banquet hall



## guest rooms



#### on-site restaurants



## free time?



#### free time?

within 1 km from the hotel:

beach
seashore hiking trail
botanical garden
waterfalls
aquarium
chocolate land
teddy bear museum













## seashore hiking trail



## botanical garden



## waterfalls



## excursion time? temples



#### excursion time? caves





#### excursion time? coastline



#### excursion time? more coastline



#### excursion time? more waterfalls





## excursion time? Udo island



## Jeju island: enjoy the nature!



#### Save the date!

# June 20 - 24, 2016 12th Patras workshop South Korea, Jeju island

CAPP / IBS awaits you:)