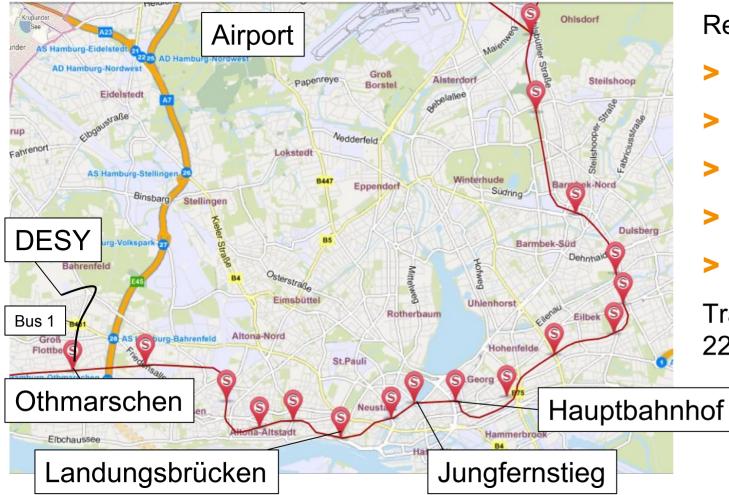

## Tours of Hamburg: Use S1 (green line) to Reach all Attractions

Relevant S1 stations (green line):

- > **Othmarschen** reach DESY by bus #1
- **Landungsbrücken** port of Hamburg
- > **Jungfernstieg** city center, Alster lake
- Hauptbahnhof central station

#### > Airport

Trains and buses run every 10 minutes until 22:00, stop after midnight