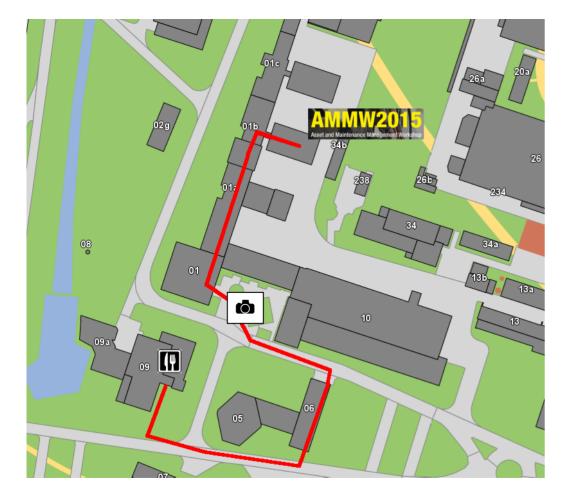

## **Workshop Photo & Lunch Breaks**

- Lunch is available at DESY canteen
   → note: detour due to construction site, you may pass through building 06
- > Lunch coupons for meal & drink, value 7€
- Water fountains available inside restaurant
- ca. 60 seats reserved in restaurant annex (to the right after the cash desks)
- ➤ Workshop photo to be taken today 12:30
  → follow us to bldg. 1 main entrance