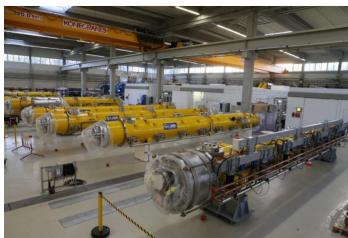

## **Tours at DESY**

- Tour 1: Injector complex of European XFEL
  - XFEL injector and linac tunnel
  - XFEL modulator hall
- > Tour 2:
  - PETRA III experimental hall
  - Accelerator module test facility AMTF
  - DESY cryo plant
- > AMMW2015 attendees are organized into four groups of visitors
  - Groups 1 and 2: Tour 1 on Monday, Tour 2 on Tuesday
  - Groups 3 and 4: Tour 1 on Tuesday, Tour 2 on Monday
- > Mandatory safety briefing for visiting XFEL before Monday tours
- Due to limited capacities tours can only be offered to external visitors
   we try to organize tour for DESY/XFEL attendees after workshop