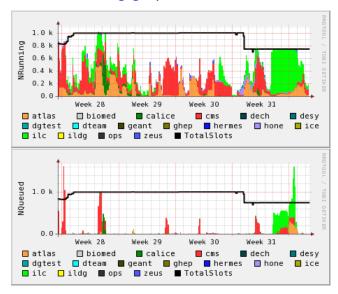

ll the update

#### tcsh2:

- Dimm has to be exchanged because of to many ECC errors
- Batch master runs on this machine
- Need a downtime of a few minutes
- Will be announced

#### Login hosts:

- Have to rebooted due to software updates
- Will be announced a day before
- Reboot of the first has been done
- Only logged in users without valid tokens will be logged off

< **□** > < **□** >

Kai Leffhalm (DESY)

August 6, 2008

# Status - Monitoring

## Monitoring

- Node status and history display with Hobbit is in progress: will be available to VO-Naf-Admins
- SGE Monitoring with ganglia like output is in progress with history and current status
- Grid-share monitoring is running (to use with care regarding fair-shares)

2/4

Kai Leffhalm (DESY)

August 6, 2008

## Grid Monitoring graphs





3/4

Kai Leffhalm (DESY) August 6, 2008

## **Batch Monitoring graphs**





4/4

???

Kai Leffhalm (DESY) August 6, 2008