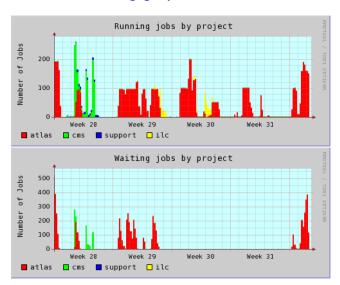

errors
- Batch master runs on this machine
- Need a downtime of a few minutes
- Will be announced

#### Login hosts:

- Have to rebooted due to software updates
- Will be announced a day before
- Reboot of the first has been done
- Only logged in users without valid tokens will be logged off

< **□** > < **□** >

Kai Leffhalm (DESY)

August 6, 2008

# Status - Monitoring

## Monitoring

- Node status and history display with Hobbit is in progress: will be available to VO-Naf-Admins
- SGE Monitoring with ganglia like output is in progress with history and current status
- Grid-share monitoring is running (to use with care regarding fair-shares)

2/4

Kai Leffhalm (DESY)

August 6, 2008

## Grid Monitoring graphs





3/4

Kai Leffhalm (DESY) August 6, 2008

## **Batch Monitoring graphs**





4/4

???

Kai Leffhalm (DESY) August 6, 2008