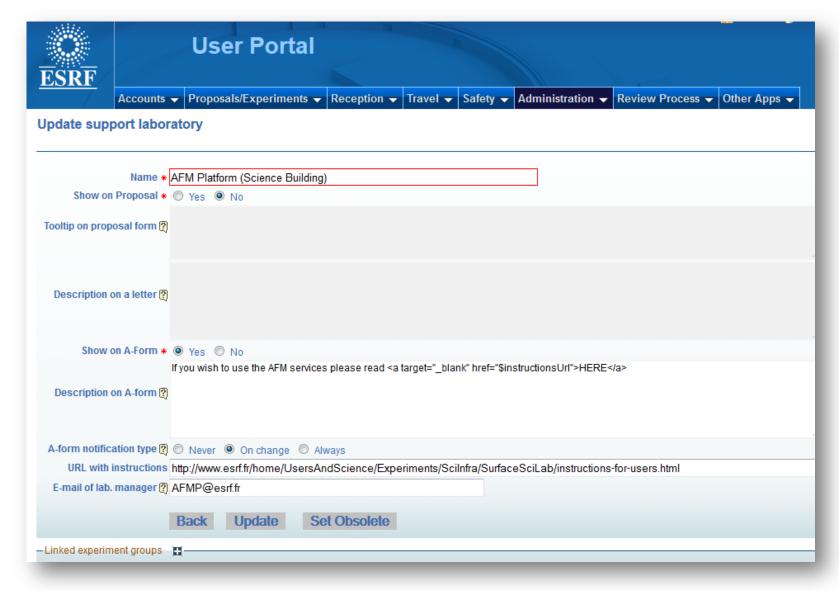

# Offline Platforms – A Form

| Deuterium If checked, specify the volu                                                                                            | ime per ml                                                                                                                                                                                                                                                                                                                                                                                                                                                                                                                                                                                                                                                                                |
|-----------------------------------------------------------------------------------------------------------------------------------|-------------------------------------------------------------------------------------------------------------------------------------------------------------------------------------------------------------------------------------------------------------------------------------------------------------------------------------------------------------------------------------------------------------------------------------------------------------------------------------------------------------------------------------------------------------------------------------------------------------------------------------------------------------------------------------------|
| -We will use the following equipment and c                                                                                        | onsumables:—                                                                                                                                                                                                                                                                                                                                                                                                                                                                                                                                                                                                                                                                              |
| Dry ice If checked, sp                                                                                                            | ecify when and weight and weight                                                                                                                                                                                                                                                                                                                                                                                                                                                                                                                                                                                                                                                          |
| -We need support from:                                                                                                            |                                                                                                                                                                                                                                                                                                                                                                                                                                                                                                                                                                                                                                                                                           |
| AFM Platform (Science Building)                                                                                                   | If you wish to use the AFM services please read <u>HERE</u>                                                                                                                                                                                                                                                                                                                                                                                                                                                                                                                                                                                                                               |
| BioMedicalFacility - Animal Facility                                                                                              | If you wish to use the BMF Animal Facility you must send the BMF Animal Form back 6 weeks before your needs. Please return the form by e-mail to: bmf@esrf.fr and to expsaf@esrf.fr                                                                                                                                                                                                                                                                                                                                                                                                                                                                                                       |
| BioMedicalFacility - Cellular biology L<br>L2                                                                                     | lf you wish to use the BMF L2 lab you must send the BMF L2 CELLULAR BIOLOGY LABORATORY FORM back 6 weeks before your needs. Please return the form by email to bmf@esrf.fr and to expsaf@esrf.fr as explained in the form.                                                                                                                                                                                                                                                                                                                                                                                                                                                                |
|                                                                                                                                   |                                                                                                                                                                                                                                                                                                                                                                                                                                                                                                                                                                                                                                                                                           |
| BioMedicalFacility - Histology Lab                                                                                                |                                                                                                                                                                                                                                                                                                                                                                                                                                                                                                                                                                                                                                                                                           |
| BioMedicalFacility - Histology Lab  BioMedicalFacility - Molecular Biolog Lab L1                                                  | у                                                                                                                                                                                                                                                                                                                                                                                                                                                                                                                                                                                                                                                                                         |
| BioMedicalFacility - Molecular Biolog                                                                                             | у                                                                                                                                                                                                                                                                                                                                                                                                                                                                                                                                                                                                                                                                                         |
| BioMedicalFacility - Molecular Biolog                                                                                             | If you wish to use the ESRF Central Chemistry Laboratory, you have to follow strictly these <u>INSTRUCTIONS</u> . The form <b>and</b> complete experimental details are required at least 15 WORKII DAYS before the starting date of your experiment. All correspondence to mueller@esrf.fr or chemlab@esrf.fr.                                                                                                                                                                                                                                                                                                                                                                           |
| BioMedicalFacility - Molecular Biolog Lab L1  BioMedicalFacility - Sample Lab  Central Chemistry Lab (Science                     | If you wish to use the ESRF Central Chemistry Laboratory, you have to follow strictly these <u>INSTRUCTIONS</u> . The form <b>and</b> complete experimental details are required at least 15 WORKII                                                                                                                                                                                                                                                                                                                                                                                                                                                                                       |
| BioMedicalFacility - Molecular Biolog Lab L1  BioMedicalFacility - Sample Lab  Central Chemistry Lab (Science Building)           | If you wish to use the ESRF Central Chemistry Laboratory, you have to follow strictly these <u>INSTRUCTIONS</u> . The form <b>and</b> complete experimental details are required at least 15 WORKII DAY'S before the starting date of your experiment. All correspondence to mueller@esrf.fr or chemiab@esrf.fr.                                                                                                                                                                                                                                                                                                                                                                          |
| BioMedicalFacility - Molecular Biolog Lab L1  BioMedicalFacility - Sample Lab  Central Chemistry Lab (Science Building)  EMBL Lab | If you wish to use the ESRF Central Chemistry Laboratory, you have to follow strictly these <u>INSTRUCTIONS</u> . The form <b>and</b> complete experimental details are required at least 15 WORKII DAYS before the starting date of your experiment. All correspondence to mueller@esrf.fr or chemlab@esrf.fr.  If you wish to use EMBL facility you must send <u>THIS FORM</u> back one month before your needs. Please return the form by email to lab_support@embl.fr and to expsaf@esrf.fr.  The Electrochemistry Laboratory (ECL) is located in room LOB-023. The use of the ECL is limited and must be authorised. If you wish to use the Electrochemistry Laboratory, please real |