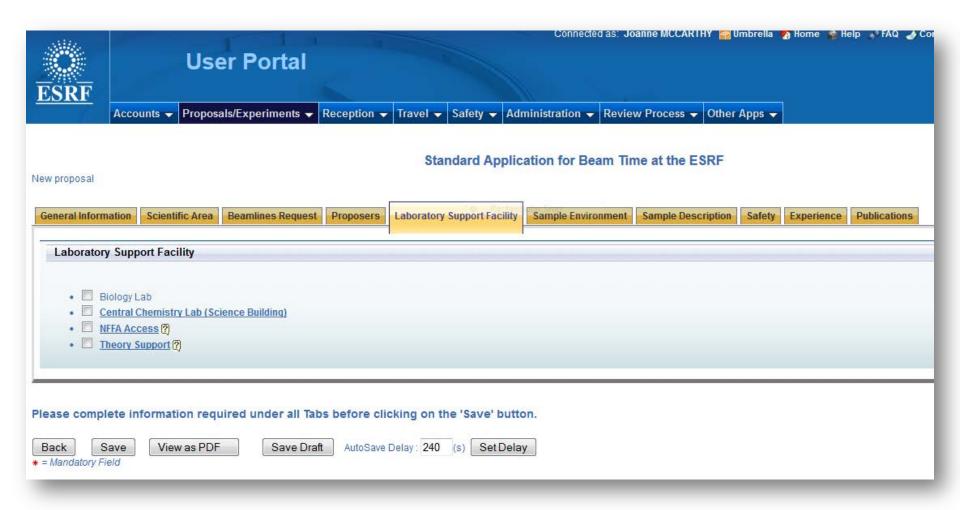

Academic and industrial MX (ISPyB)
- ✓ Academic use is often hybrid since user travel is paid.

#### Mail-In

- ✓ Users send samples
- ✓ Beamline run and data collected by beamline personnel
- ✓ Sample shipment paid by users
- ✓ Academic and industrial MX (ISPyB)
- ✓ Academic and industrial non-MX
- ✓ Adapted workflows to be put in place (safety training, A-forms, sample sheets, LIMS,...)



## Remote Access & Mail-In

#### **Issues & Questions**

- ✓ Cost of dewar shipping vs user travel ?
- ✓ Upper limit on cost of sample shipment (number of samples ) ?
- ✓ Facility account used or reimbursement requested?
- ✓ MX only or also non-MX samples ?
- ✓ How non-MX sample shipments are handled, e.g. tracking, declaration before sending, etc
- **√** .....



## Offline Platforms – Proposal Form



# Offline Platforms – A Form

| Deuterium If checked, specify the volu                                                                                            | ime per ml