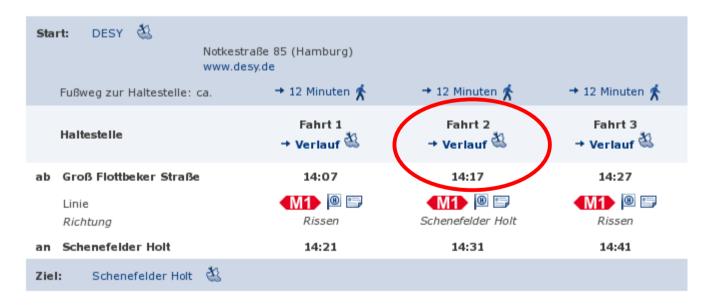

## XFEL Tour 1

Chenefeld

**Research facility European XFEL** 

- Transport: We will meet Tuesday 11<sup>th</sup> August at 14:12 at the M1 bus stop "Gross Flottbeker Strasse" and take bus at ~14:17
- Meeting/start point at XFEL site: FELIX info tower near entrance

A single ticket costs 2,10 Euro but it is recommended to buy (e.g. directly in the bus ) daily group tickets for up to 5 persons, which cost 11,20 euro