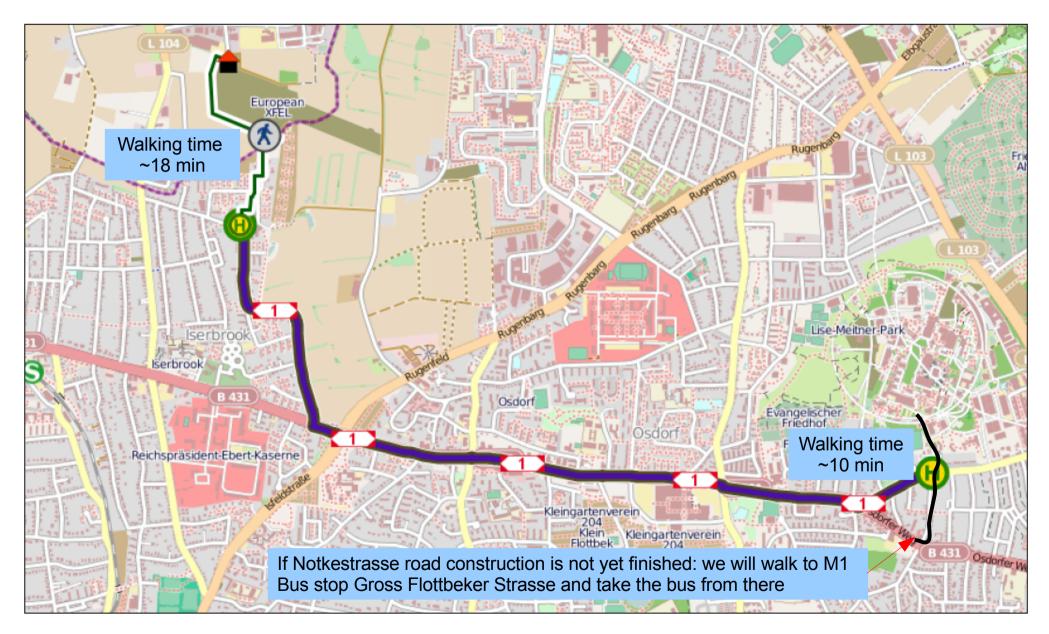

| 16:09                                   | 16:19                  | 16:29                  |
| Linie<br><i>Richtung</i>             | M1 🕲 🖃<br>Altona                        | Altona                 | Altona                 |
| an Groß Flottbeker Straße            | 16:20                                   | 16:30                  | 16:40                  |
| Fußweg zum Ziel: ca.<br>Ziel: DESY 🎕 | → 12 Minuten 🛠                          | → 12 Minuten Ҟ         | → 12 Minuten Ҟ         |
|                                      | Notkestraße 85 (Hamburg)<br>www.desy.de |                        |                        |

A single ticket costs 2,10 Euro but it is recommended to buy (e.g. directly in the bus ) daily group tickets for up to 5 persons, which cost 11,20 euro

## Our route:



## Our route: zoom in