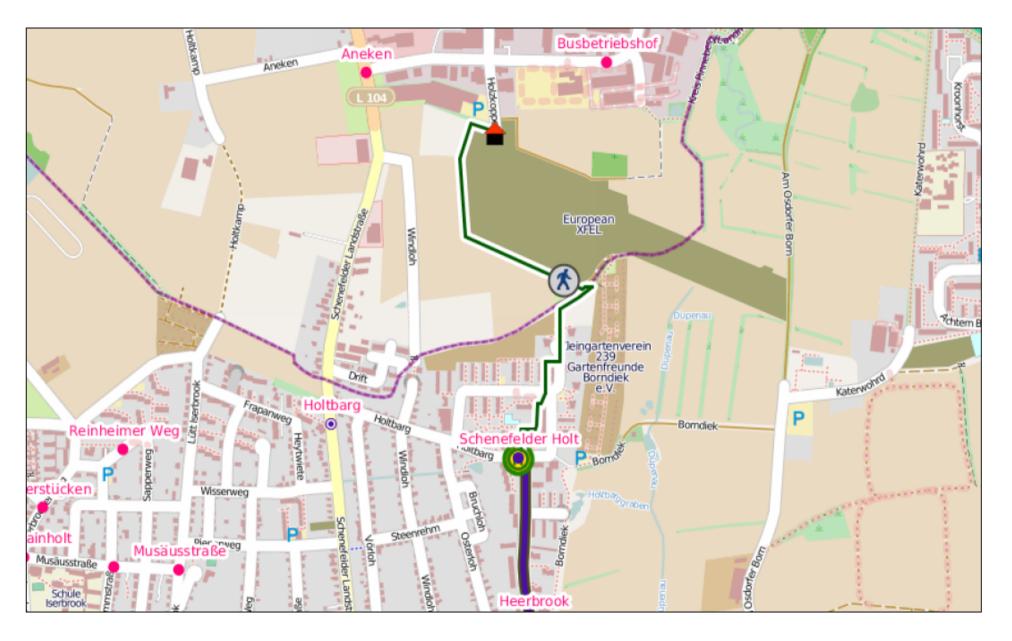

| 16:19                  | 16:29                  |
| Linie<br><i>Richtung</i>             | M1 🕲 🖃<br>Altona                        | Altona                 | Altona                 |
| an Groß Flottbeker Straße            | 16:20                                   | 16:30                  | 16:40                  |
| Fußweg zum Ziel: ca.<br>Ziel: DESY 🎕 | → 12 Minuten 🛠                          | → 12 Minuten Ҟ         | → 12 Minuten Ҟ         |
|                                      | Notkestraße 85 (Hamburg)<br>www.desy.de |                        |                        |

A single ticket costs 2,10 Euro but it is recommended to buy (e.g. directly in the bus ) daily group tickets for up to 5 persons, which cost 11,20 euro

## Our route:



## Our route: zoom in