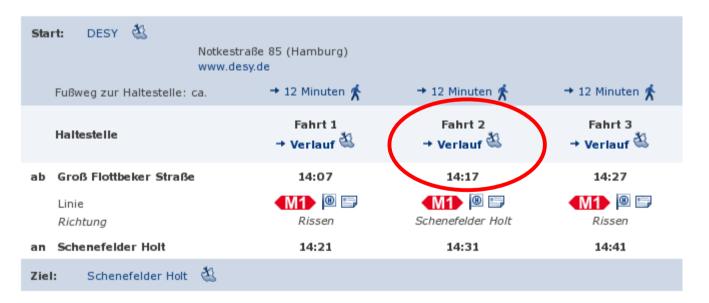

# • XFEL Tour 3: Tour is on the Schenefeld XFEL site, Holzkoppel 2, from 15h00-16h00

- Transport: We will meet Wednesday 12<sup>th</sup>
  August at 14:12 at the M1 bus stop
  "Gross Flottbeker Strasse" and take bus at
  ~14:17
- Meeting/start point at XFEL site: FELIX info tower near entrance

# XFEL Tour 3

A single ticket costs 2,10 Euro but it is recommended to buy (e.g. directly in the bus ) daily group tickets for up to 5 persons, which cost 11,20 euro