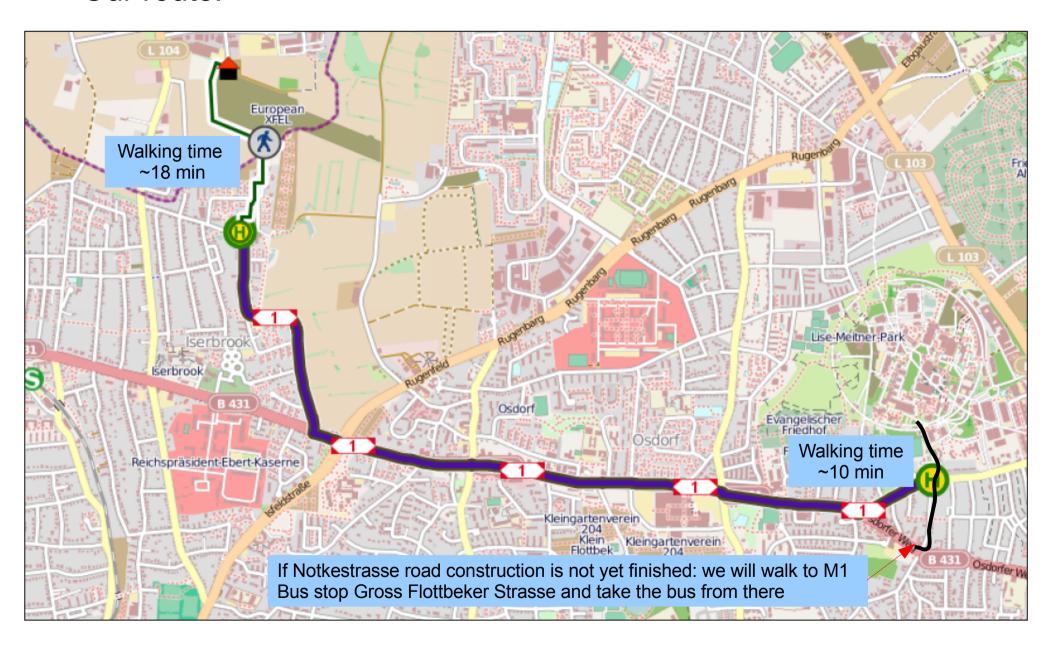

# • XFEL Tour 3: Tour is on the Schenefeld XFEL site, Holzkoppel 2, from 15h00-16h00

- Transport: We will meet Wednesday 12<sup>th</sup>
  August at 14:12 at the M1 bus stop
  "Gross Flottbeker Strasse" and take bus at
  ~14:17
- Meeting/start point at XFEL site: FELIX info tower near entrance

# XFEL Tour 3





A single ticket costs 2,10 Euro but it is recommended to buy (e.g. directly in the bus ) daily group tickets for up to 5 persons, which cost 11,20 euro

#### Tentative return schedule to DESY:



A single ticket costs 2,10 Euro but it is recommended to buy (e.g. directly in the bus ) daily group tickets for up to 5 persons, which cost 11,20 euro

## Our route:



### Our route: zoom in