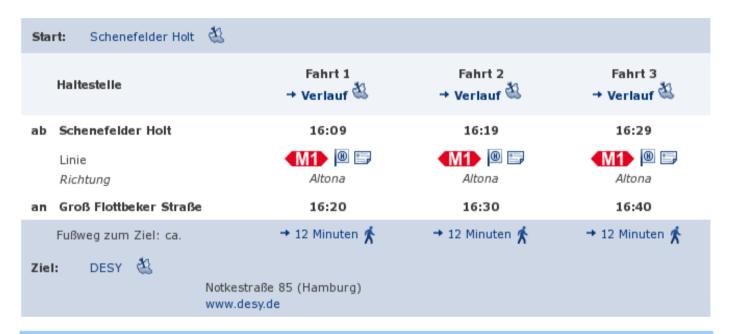

#### Tentative return schedule to DESY:

A single ticket costs 2,10 Euro but it is recommended to buy (e.g. directly in the bus ) daily group tickets for up to 5 persons, which cost 11,20 euro