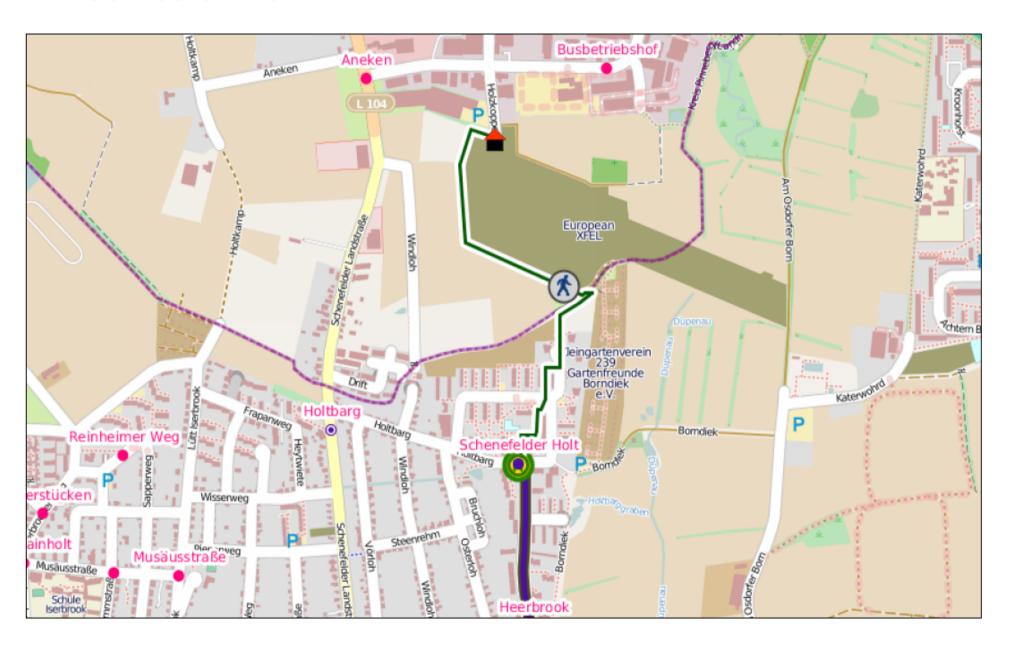

# • XFEL Tour 3: Tour is on the Schenefeld XFEL site, Holzkoppel 2, from 15h00-16h00

- Transport: We will meet Wednesday 12<sup>th</sup>
  August at 14:12 at the M1 bus stop
  "Gross Flottbeker Strasse" and take bus at
  ~14:17
- Meeting/start point at XFEL site: FELIX info tower near entrance

# XFEL Tour 3





A single ticket costs 2,10 Euro but it is recommended to buy (e.g. directly in the bus ) daily group tickets for up to 5 persons, which cost 11,20 euro

#### Tentative return schedule to DESY:



A single ticket costs 2,10 Euro but it is recommended to buy (e.g. directly in the bus ) daily group tickets for up to 5 persons, which cost 11,20 euro

## Our route:



### Our route: zoom in