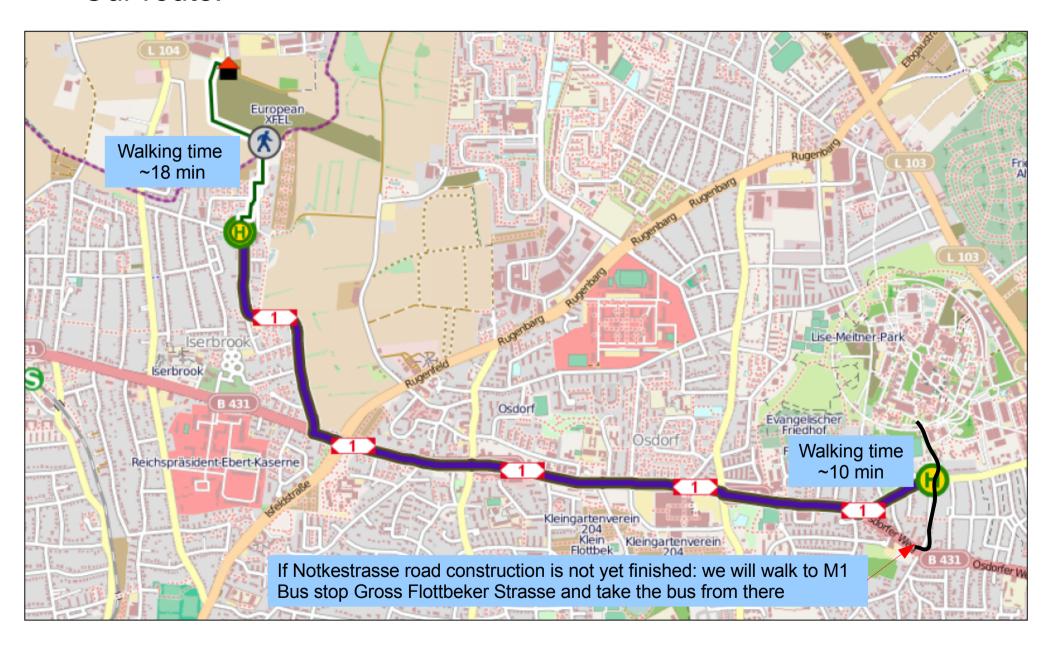

# • XFEL Tour 5: Tour is on the Schenefeld XFEL site, Holzkoppel 2, from 15h00-16h00

- Transport: We will meet Thursday 13<sup>th</sup>
  August at 14:12 at the M1 bus stop
  "Gross Flottbeker Strasse" and take bus at
  ~14:17
- Meeting/start point at XFEL site: FELIX info tower near entrance

# XFEL Tour 5





A single ticket costs 2,10 Euro but it is recommended to buy (e.g. directly in the bus ) daily group tickets for up to 5 persons, which cost 11,20 euro

#### Tentative return schedule to DESY:



A single ticket costs 2,10 Euro but it is recommended to buy (e.g. directly in the bus ) daily group tickets for up to 5 persons, which cost 11,20 euro

## Our route:



### Our route: zoom in