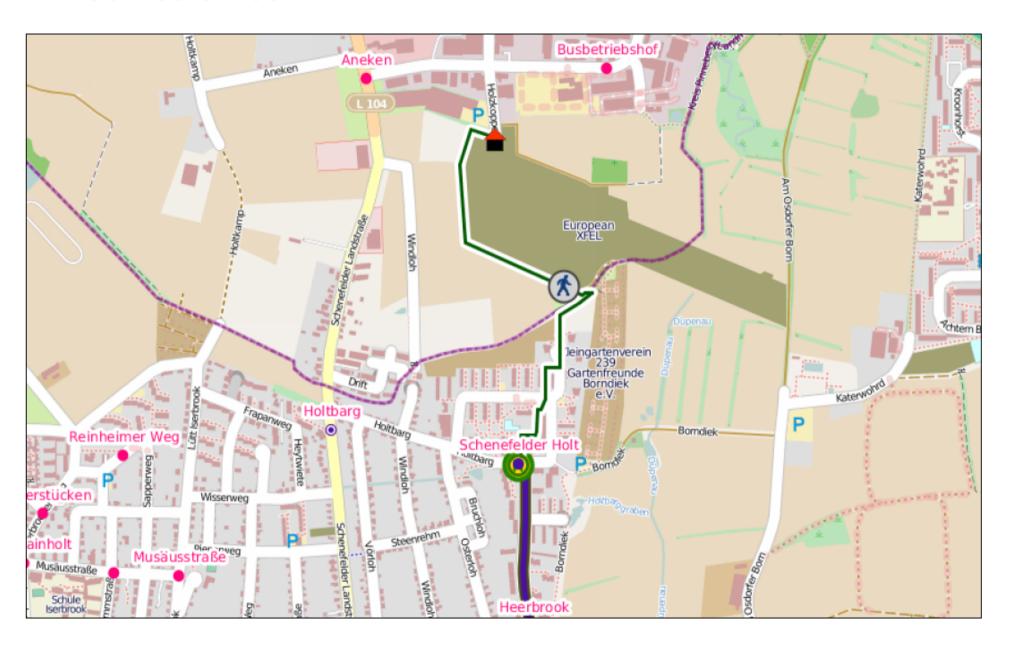

# • XFEL Tour 5: Tour is on the Schenefeld XFEL site, Holzkoppel 2, from 15h00-16h00

- Transport: We will meet Thursday 13<sup>th</sup>
  August at 14:12 at the M1 bus stop
  "Gross Flottbeker Strasse" and take bus at
  ~14:17
- Meeting/start point at XFEL site: FELIX info tower near entrance

# XFEL Tour 5





A single ticket costs 2,10 Euro but it is recommended to buy (e.g. directly in the bus ) daily group tickets for up to 5 persons, which cost 11,20 euro

#### Tentative return schedule to DESY:



A single ticket costs 2,10 Euro but it is recommended to buy (e.g. directly in the bus ) daily group tickets for up to 5 persons, which cost 11,20 euro

## Our route:



### Our route: zoom in