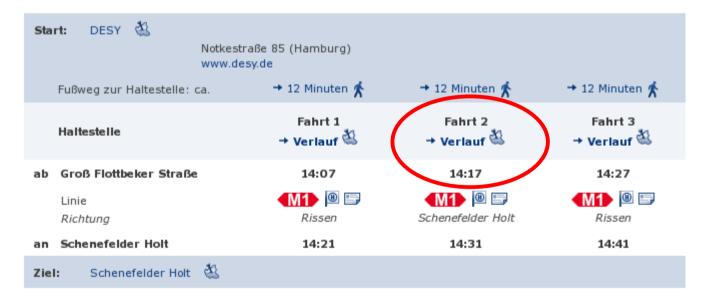

# • XFEL Tour 5: Tour is on the Schenefeld XFEL site, Holzkoppel 2, from 15h00-16h00

- Transport: We will meet Thursday 13<sup>th</sup>
  August at 14:12 at the M1 bus stop
  "Gross Flottbeker Strasse" and take bus at
  ~14:17
- Meeting/start point at XFEL site: FELIX info tower near entrance

# XFEL Tour 5

A single ticket costs 2,10 Euro but it is recommended to buy (e.g. directly in the bus ) daily group tickets for up to 5 persons, which cost 11,20 euro