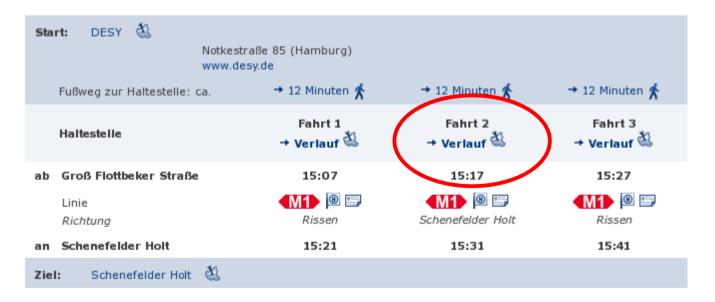

# • XFEL Tour 2: Tour is on the Schenefeld XFEL site, Holzkoppel 2, from 16h00-17h00

- Transport: We will meet Tuesday 11<sup>th</sup>
   August at 15:12 at the M1 bus stop
   "Gross Flottbeker Strasse" and take bus at ~15:17
- Meeting/start point at XFEL site: FELIX info tower near entrance

# XFEL Tour 2

A single ticket costs 2,10 Euro but it is recommended to buy (e.g. directly in the bus ) daily group tickets for up to 5 persons, which cost 11,20 euro