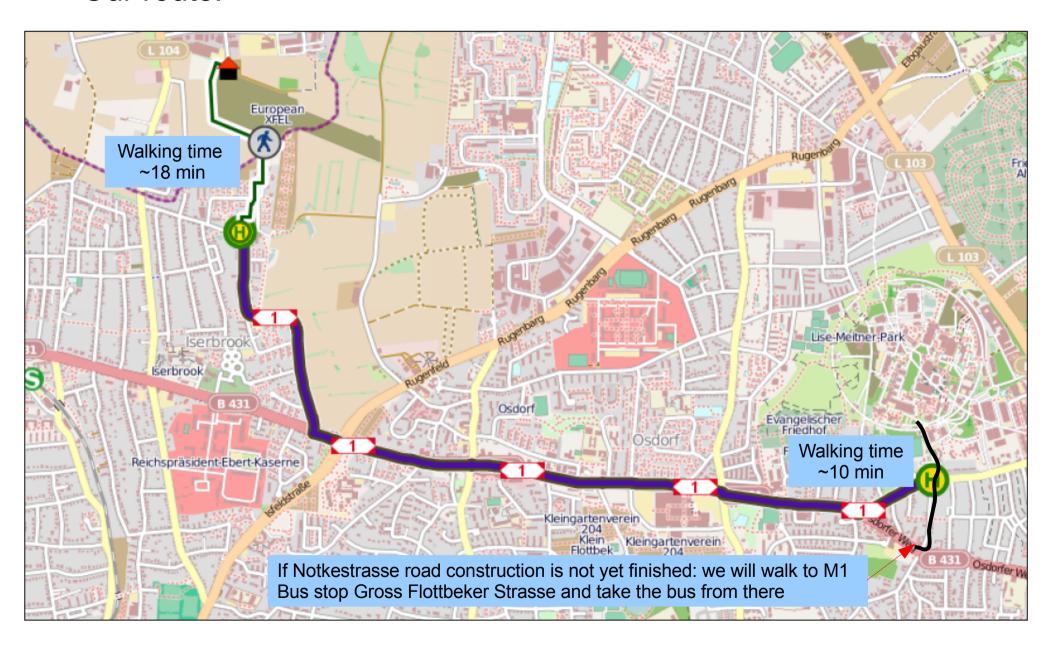

# • XFEL Tour 2: Tour is on the Schenefeld XFEL site, Holzkoppel 2, from 16h00-17h00

- Transport: We will meet Tuesday 11<sup>th</sup>
   August at 15:12 at the M1 bus stop
   "Gross Flottbeker Strasse" and take bus at ~15:17
- Meeting/start point at XFEL site: FELIX info tower near entrance

# XFEL Tour 2





A single ticket costs 2,10 Euro but it is recommended to buy (e.g. directly in the bus ) daily group tickets for up to 5 persons, which cost 11,20 euro

#### Tentative return schedule to DESY:



A single ticket costs 2,10 Euro but it is recommended to buy (e.g. directly in the bus ) daily group tickets for up to 5 persons, which cost 11,20 euro

## Our route:



### Our route: zoom in