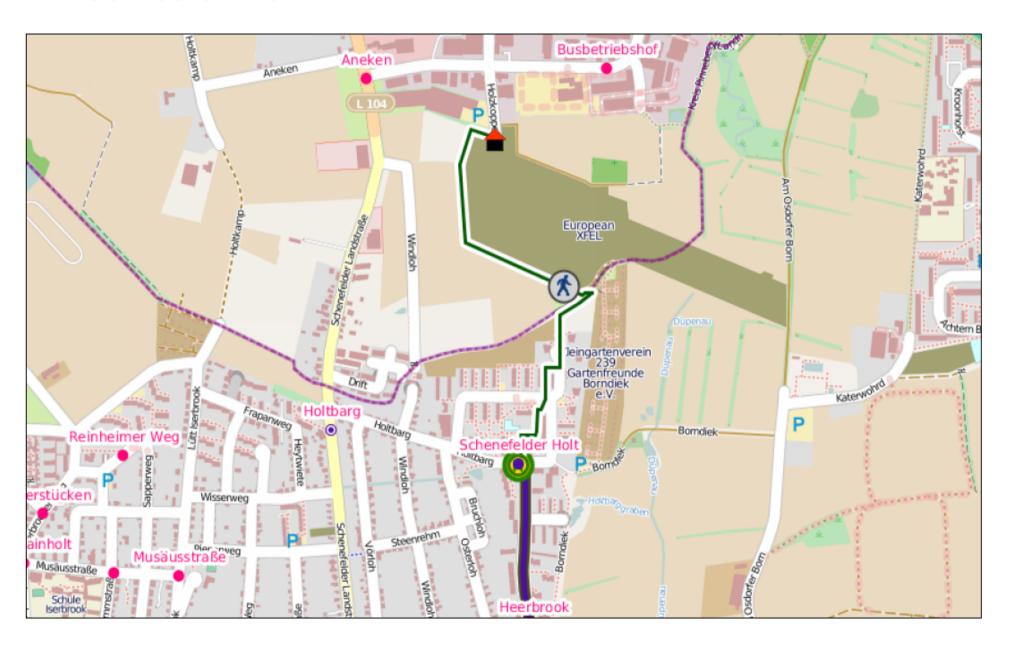

# • XFEL Tour 2: Tour is on the Schenefeld XFEL site, Holzkoppel 2, from 16h00-17h00

- Transport: We will meet Tuesday 11<sup>th</sup>
   August at 15:12 at the M1 bus stop
   "Gross Flottbeker Strasse" and take bus at ~15:17
- Meeting/start point at XFEL site: FELIX info tower near entrance

# XFEL Tour 2





A single ticket costs 2,10 Euro but it is recommended to buy (e.g. directly in the bus ) daily group tickets for up to 5 persons, which cost 11,20 euro

#### Tentative return schedule to DESY:



A single ticket costs 2,10 Euro but it is recommended to buy (e.g. directly in the bus ) daily group tickets for up to 5 persons, which cost 11,20 euro

## Our route:



### Our route: zoom in