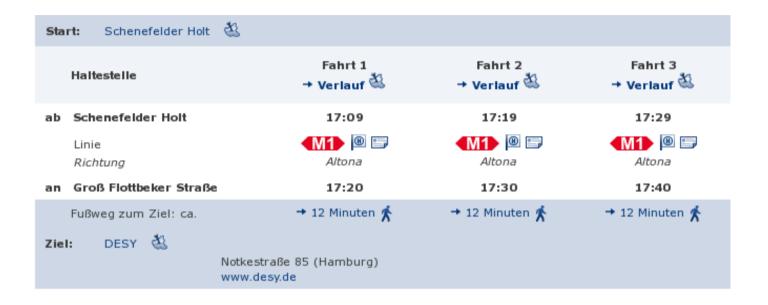

#### Tentative return schedule to DESY:

A single ticket costs 2,10 Euro but it is recommended to buy (e.g. directly in the bus ) daily group tickets for up to 5 persons, which cost 11,20 euro