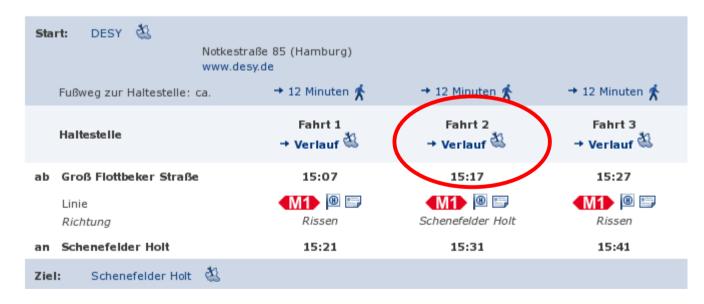

## XFEL Tour 4

Chenefeld

**Research facility European XFEL** 

- XFEL Tour 2: Tour is on the Schenefeld XFEL site, Holzkoppel 2, from 16h00-17h00
- Transport: We will meet Wednesday

   12<sup>th</sup> August at 15:12 at the M1 bus stop
   "Gross Flottbeker Strasse" and take bus at ~15:17
- Meeting/start point at XFEL site: FELIX info tower near entrance