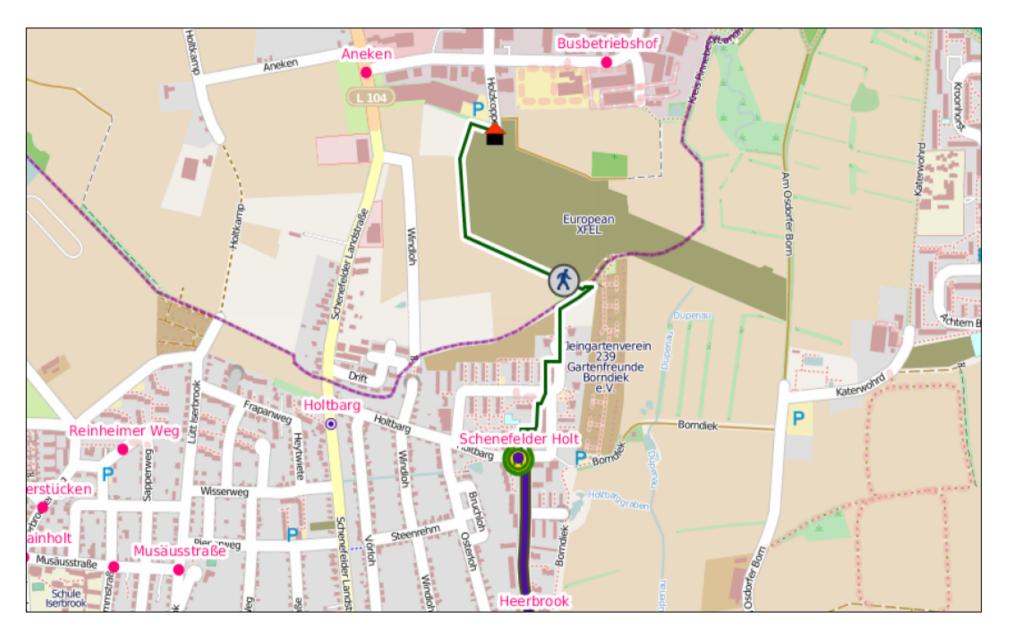

9                  | 17:29                  |
| Linie<br><i>Richtung</i>                        | Altona                              | Altona                 | Altona                 |
| an Groß Flottbeker Straße                       | 17:20                               | 17:30                  | 17:40                  |
| Fußweg zum Ziel: ca.<br>Ziel: DESY 🖄<br>Notkest | → 12 Minuten Ҟ<br>raße 85 (Hamburg) | → 12 Minuten Ҟ         | → 12 Minuten Ҟ         |
| www.de                                          | esy.de                              |                        |                        |

A single ticket costs 2,10 Euro but it is recommended to buy (e.g. directly in the bus ) daily group tickets for up to 5 persons, which cost 11,20 euro

## Our route:



## Our route: zoom in