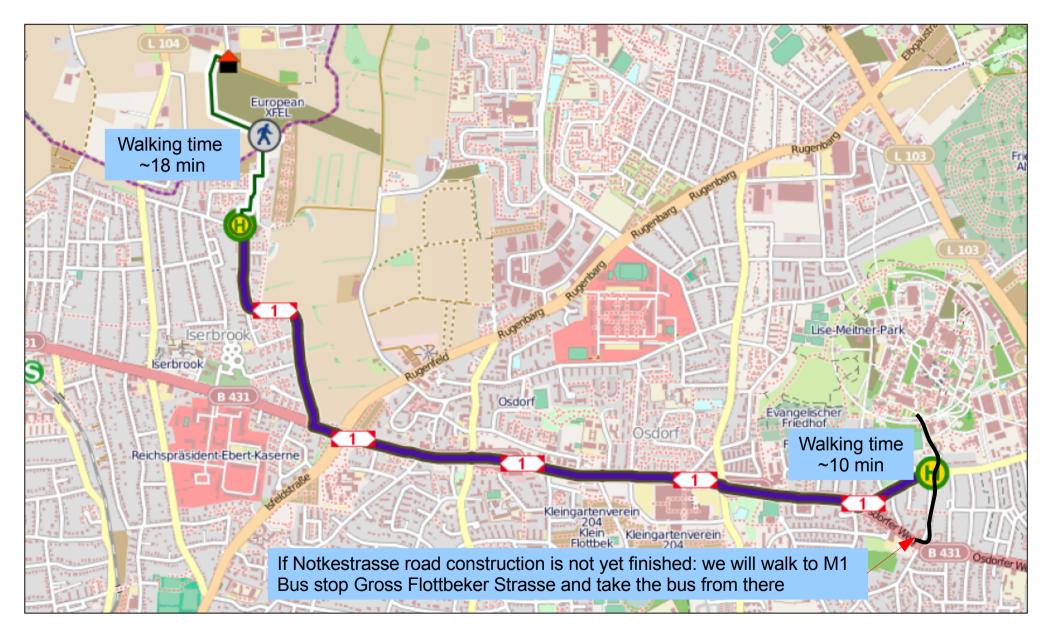

| 17:19                  | 17:29                  |
| Linie<br><i>Richtung</i>                        | Altona                              | Altona                 | Altona                 |
| an Groß Flottbeker Straße                       | 17:20                               | 17:30                  | 17:40                  |
| Fußweg zum Ziel: ca.<br>Ziel: DESY 🖄<br>Notkest | → 12 Minuten Ҟ<br>raße 85 (Hamburg) | → 12 Minuten Ҟ         | → 12 Minuten Ҟ         |
| www.de                                          | esy.de                              |                        |                        |

A single ticket costs 2,10 Euro but it is recommended to buy (e.g. directly in the bus ) daily group tickets for up to 5 persons, which cost 11,20 euro

## Our route:



## Our route: zoom in