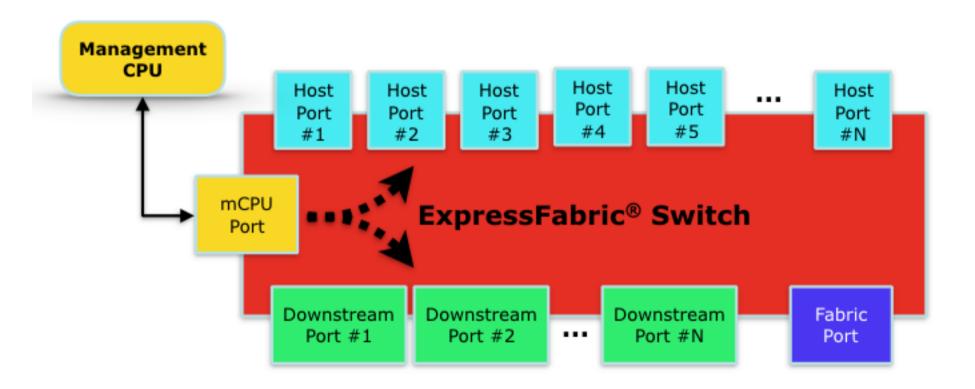

- intelligent switches and system controllers
  - carriers, converters, adapters and extenders
  - custom and reference designs

#### Software

- board support packages, drivers
- signaling stacks and protocols
- applications and APIs

#### Systems

- pre-validated platforms for development and prototyping
- turn-key solutions







#### Motivation Situation today



MCH is central part of the solution

"Guardian Angel"

Management

switching



## Motivation Situation today: no-brainers & challenges

scenario I

Root Complex
P2P
System
Memory
(DRAM)

Type 1 Headers
(Virtual PCI-PCI Bridges)

Switch
PCIe
Endpoint

PCIe
Endpoint

scenario II



scenario III



single root complex

multi root complexes

multi hosts

source: PLX/Avago

### The next level ExpressFabric® - management CPU





source: PLX/Avago

### The next level ExpressFabric® - hosts and endpoints





#### The next level ExpressFabric® - hosts and endpoints





#### The next level ExpressFabric® - hosts and endpoints





slide 8 I @ 2015 N.A.T. GmbH I All trademarks and logos are property of their respective holders

### The next level ExpressFabric® - hooking up switches





### The next level ExpressFabric® - putting it all together





## Express Fabric<sup>®</sup> Conclusion



- Express Fabric® vs. PCIe
  - virtualization of endpoints and isolation of hosts
  - backwards compatible
  - easier to configure when using multiple hosts
  - higher performance
  - less chipsets required
  - smaller latency
  - easy to extend

## Thank you very much! Questions?



Dipl. Phys. Heiko Körte Director Sales &