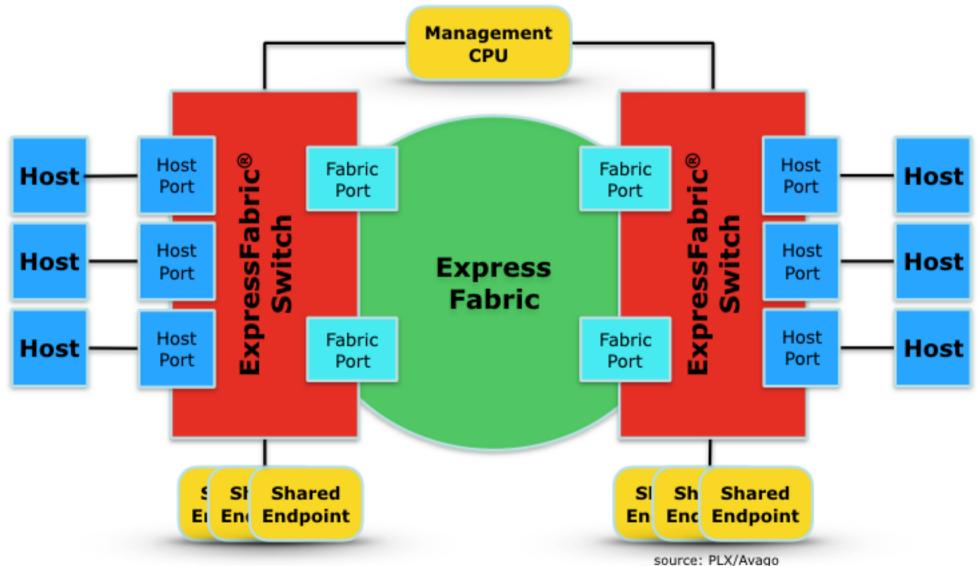

### The next level ExpressFabric® - management CPU

source: PLX/Avago

### The next level ExpressFabric® - hosts and endpoints

#### The next level ExpressFabric® - hosts and endpoints

#### The next level ExpressFabric® - hosts and endpoints

slide 8 I @ 2015 N.A.T. GmbH I All trademarks and logos are property of their respective holders

### The next level ExpressFabric® - hooking up switches

### The next level ExpressFabric® - putting it all together