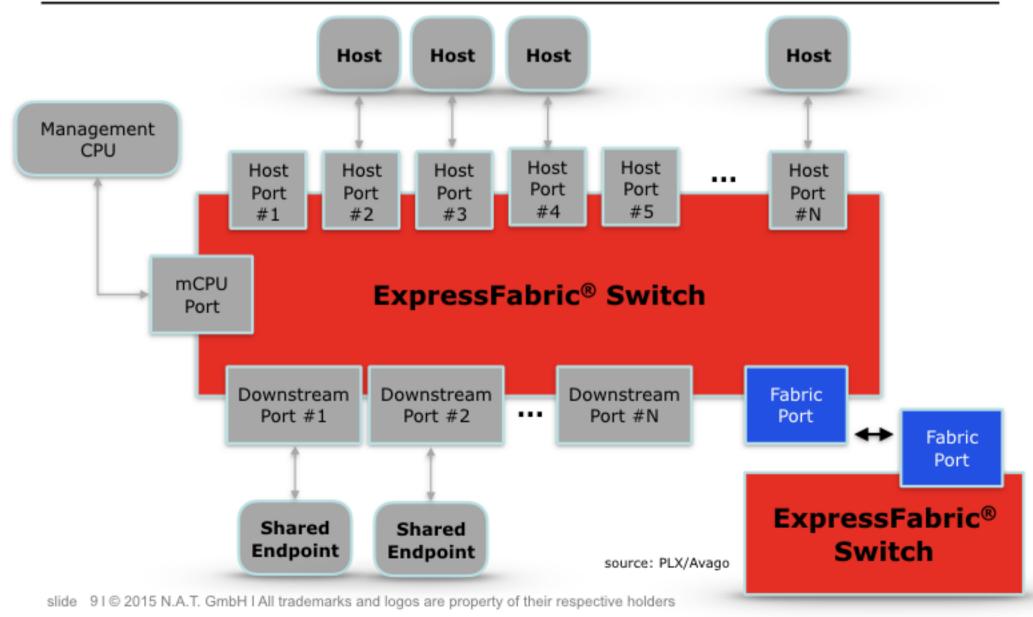

today



MCH is central part of the solution

"Guardian Angel"

Management

switching



## Motivation Situation today: no-brainers & challenges

scenario I

Root Complex
P2P
System
Memory
(DRAM)

Type 1 Headers
(Virtual PCI-PCI Bridges)

Switch
PCIe
Endpoint

PCIe
Endpoint

scenario II



scenario III



single root complex

multi root complexes

multi hosts

source: PLX/Avago

### The next level ExpressFabric® - management CPU





source: PLX/Avago

### The next level ExpressFabric® - hosts and endpoints





#### The next level ExpressFabric® - hosts and endpoints





#### The next level ExpressFabric® - hosts and endpoints





slide 8 I @ 2015 N.A.T. GmbH I All trademarks and logos are property of their respective holders

### The next level ExpressFabric® - hooking up switches





### The next level ExpressFabric® - putting it all together





## Express Fabric<sup>®</sup> Conclusion



- Express Fabric® vs. PCIe
  - virtualization of endpoints and isolation of hosts
  - backwards compatible
  - easier to configure when using multiple hosts
  - higher performance
  - less chipsets required
  - smaller latency
  - easy to extend

## Thank you very much! Questions?



Dipl. Phys. Heiko Körte Director Sales & Marketing

heiko.koerte@nateurope.com

N.A.T. GmbH Konrad-Zuse-Platz 9 53227 Bonn, Germany

www.nateurope.com