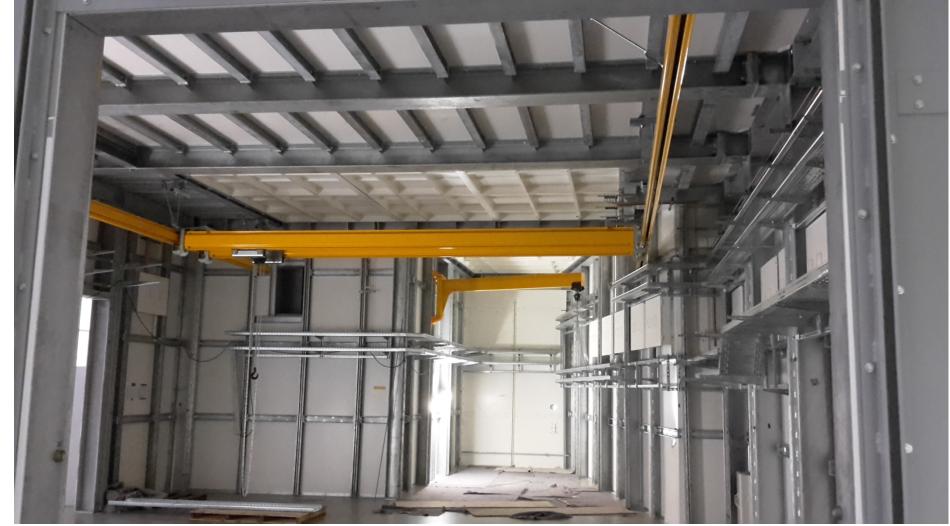

Slips of 2/6/8 months in SASE1/3/2

# **LINAC Tunnel Closed for Cooldown**



### **LINAC Cooldown**



# **SASE1: FXE starts vacuum pumping**



# **SASE1: SPB Hutch**



# **Arrival of racks for SASE1**







# **Racks and Motor Cables for FXE**





# **SASE1: Ongoing PP Laser installations**



#### **Status SASE1**

- Infrastructure
  - Mostly running and being tuned
- IT Cables and Racks
  - Installed and tested, small amount of rework required
- Phase II Cables and electronics
  - Motor cables for FXE are installed. Cabling continues in January
  - Electronics installations about to start
- FXE Installation well advanced
- SPB Installation about to start
- Laser installations started

# SCS: Hutch and first technical installations



# SQS: Hutch and first technical installations



# **SCS Control Room**



#### **SASE3 Status**

- Civil construction
  - Still ongoing
- Infrastructure
  - Major problems and delays with AC contractor
    - ► Delay of > 6 mo
- IT Cabling and Racks:
  - Contracted, installation starts in February
- Phase 2 Cabling and electronics:
  - Internal planning still ongoing
  - Progress currently limited by internal resources

# **SASE2 Civil Construction**



# **SASE2: Doors MID Hutch**



# **SASE2: AC installations Laser room**



#### **SASE2 Status**

- Civil Construction
  - Civil construction almost complete
  - Work on the ceiling of High Power laser room suspended might be a bit delayed
    - M Detailed layout of laser still under discussion
- Infrastructure
  - Installation has started and is on track
- IT Cabling and Racks
  - Ten