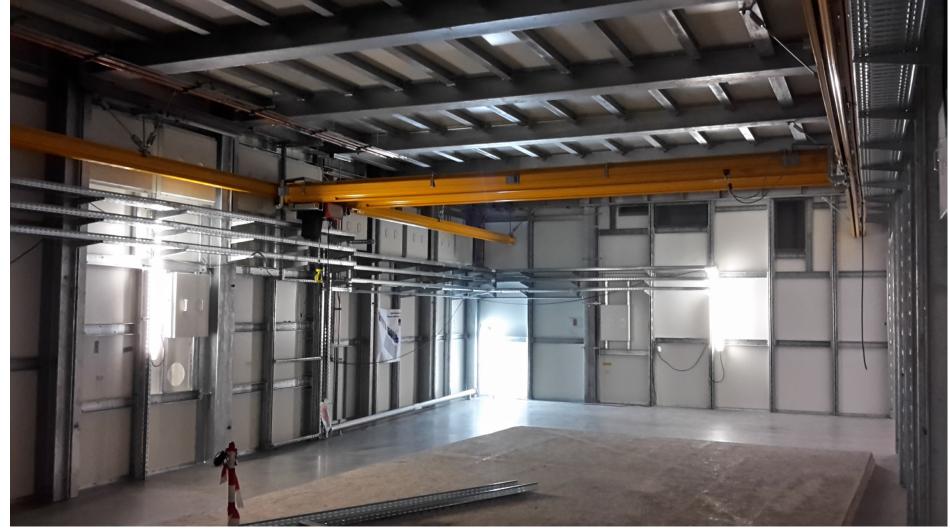

|                   |        |

# Slips of 2/6/8 months in SASE1/3/2

# **LINAC Tunnel Closed for Cooldown**



### **LINAC Cooldown**



# **SASE1: FXE starts vacuum pumping**



# **SASE1: SPB Hutch**



# **Arrival of racks for SASE1**







# **Racks and Motor Cables for FXE**





# **SASE1: Ongoing PP Laser installations**



#### **Status SASE1**

- Infrastructure
  - Mostly running and being tuned
- IT Cables and Racks
  - Installed and tested, small amount of rework required
- Phase II Cables and electronics
  - Motor cables for FXE are installed. Cabling continues in January
  - Electronics installations about to start
- FXE Installation well advanced
- SPB Installation about to start
- Laser installations started

# SCS: Hutch and first technical installations



# SQS: Hutch and first technical installations



# **SCS Control Room**



#### **SASE3 Status**

- Civil construction
  - Still ongoing
- Infrastructure
  - Major problems and delays with AC contractor
    - ► Delay of > 6 mo
- IT Cabling and Racks:
  - Contracted, installation starts in February
- Phase 2 Cabling and electronics:
  - Internal planning still ongoing
  - Progress currently limited by internal resources

# **SASE2 Civil Construction**



# **SASE2: Doors MID Hutch**



# **SASE2: AC installations Laser room**



#### **SASE2 Status**

- Civil Construction
  - Civil construction almost complete
  - Work on the ceiling of High Power laser room suspended might be a bit delayed
    - M Detailed layout of laser still under discussion
- Infrastructure
  - Installation has star