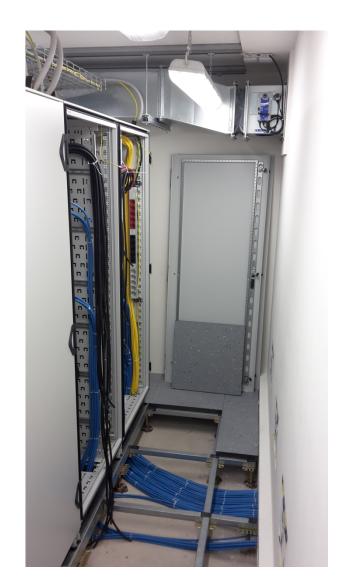

|        |
| 16 | XTD1, XTD3, XTD5, XTD6, XTD7, XTD8 ready to be closed | 15 December 2016 | 31 March 2017     | 30 June 2017      | 3.5 mo |
| 17 | First Lasing SASE2 possible                           | 15 April 2017    | 15 July 2017      | 31 October 2017   | 3.5 mo |
| 18 | SASE2 Instruments User Operation                      | 31 July 2017     | 31 October 2017   | 30 June 2018      | 8 mo   |
| 19 |                                                       |                  |                   |                   |        |

# Slips of 2/6/8 months in SASE1/3/2

# **LINAC Tunnel Closed for Cooldown**



### **LINAC Cooldown**



# **SASE1: FXE starts vacuum pumping**



# **SASE1: SPB Hutch**



# **Arrival of racks for SASE1**







# **Racks and Motor Cables for FXE**





# **SASE1: Ongoing PP Laser installations**



#### **Status SASE1**

- Infrastructure
  - Mostly running and being tuned
- IT Cables and Racks
  - Installed and tested, small amount of rework required
- Phase II Cables and electronics
  - Motor cables for FXE are installed. Cabling continues in January
  - Electronics installations about to start
- FXE Installation well advanced
- SPB Installation about to start
- Laser installations started

# SCS: Hutch and first technical installations



# SQS: Hutch and first technical installations



# **SCS Control Room**



#### **SASE3 Status**

- Civil construction
  - Still ongoing
- Infrastructure
  - Major problems and delays with AC contractor
    - ► Delay of > 6 mo
- IT Cabling and Racks:
  - Contracted, installation starts in February