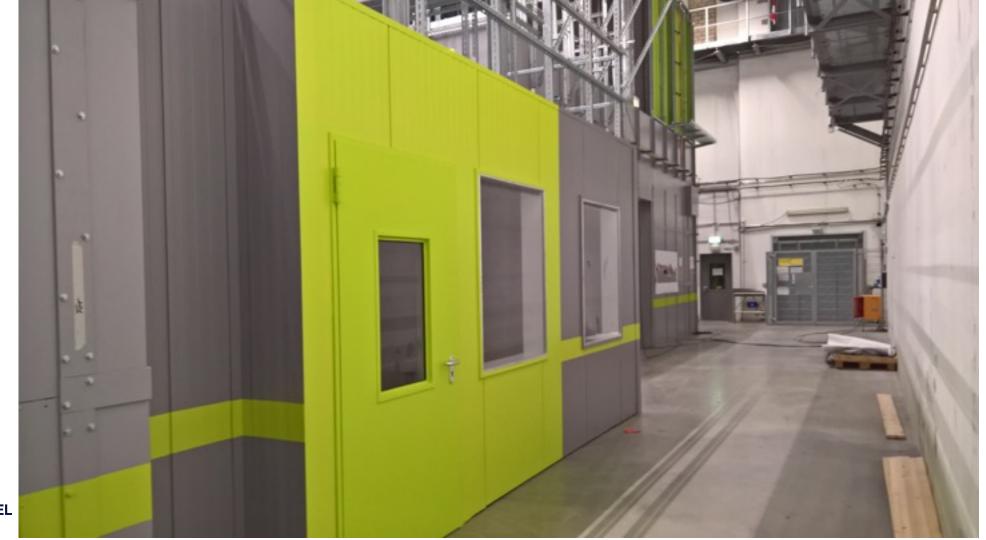

ASE1/3/2

# **LINAC Tunnel Closed for Cooldown**



### **LINAC Cooldown**



# **SASE1: FXE starts vacuum pumping**



# **SASE1: SPB Hutch**



# **Arrival of racks for SASE1**







# **Racks and Motor Cables for FXE**





# **SASE1: Ongoing PP Laser installations**



#### **Status SASE1**

- Infrastructure
  - Mostly running and being tuned
- IT Cables and Racks
  - Installed and tested, small amount of rework required
- Phase II Cables and electronics
  - Motor cables for FXE are installed. Cabling continues in January
  - Electronics installations about to start
- FXE Installation well advanced
- SPB Installation about to start
- Laser installations started

# SCS: Hutch and first technical installations



# SQS: Hutch and first technical installations



# **SCS Control Room**



#### **SASE3 Status**

- Civil construction
  - Still ongoing
- Infrastructure
  - Major problems and delays with AC contractor
    - ► Delay of > 6 mo
- IT Cabling and Racks:
  - Contracted, installation starts in February
- Phase 2 Cabling and electronics:
  - Internal planning still ongoing
  - Progress currently limited by internal resources

# **SASE2 Civil Construction**



# **SASE2: Doors MID Hutch**



# **SASE2: AC installations Laser room**



#### **SASE2 Status**

- Civil Construction
  - Civil construction almost complete
  - Work on the ceiling of High Power laser room suspended might be a bit delayed
    - M Detailed layout of laser still under discussion
- Infrastructure
  - Installation has started and is on track
- IT Cabling and Racks
  - Tender will go out in January