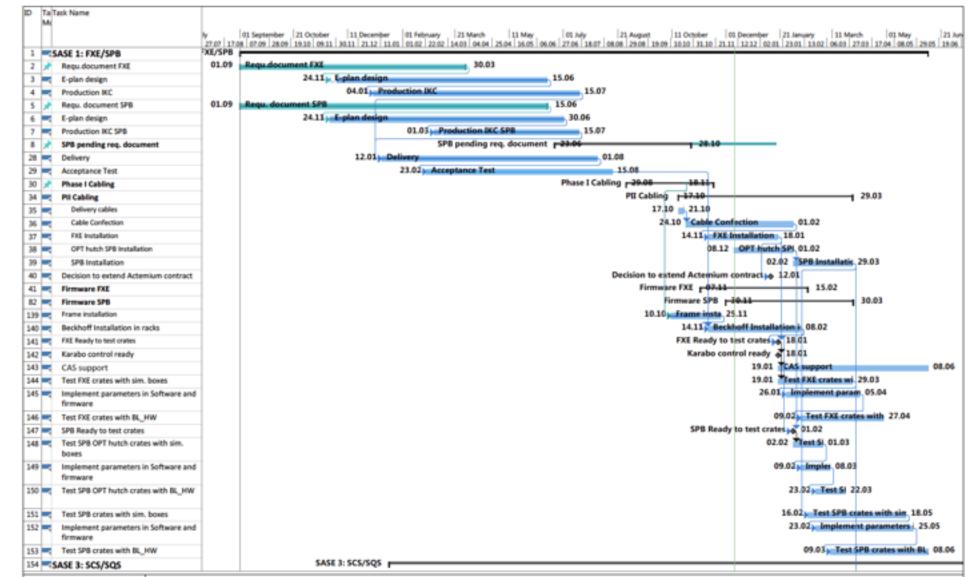

# **SASE1: Electronics, Cabling and Technical Commissioning**

## **SASE1: Electronics, Cabling and Technical Commissioning**

#### SASE1: Electronics and Cablin

154 SASE 3: SCS/SQS