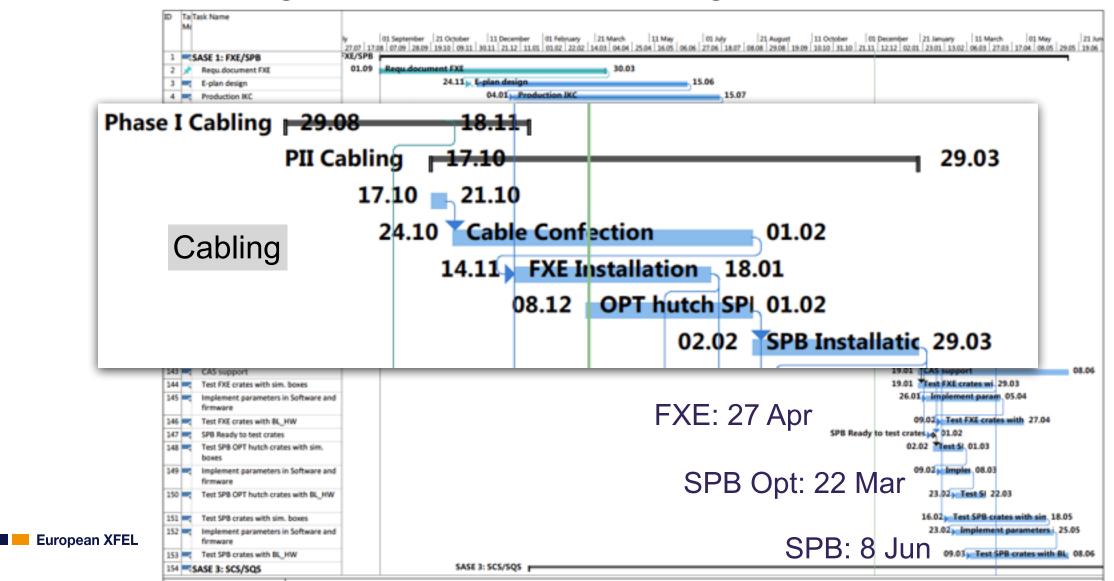

# **SASE1: Electronics, Cabling and Technical Commissioning**

## **SASE1: Electronics, Cabling and Technical Commissioning**

#### SASE1: Electronics and Cablin

154 SASE 3: SCS/SQS