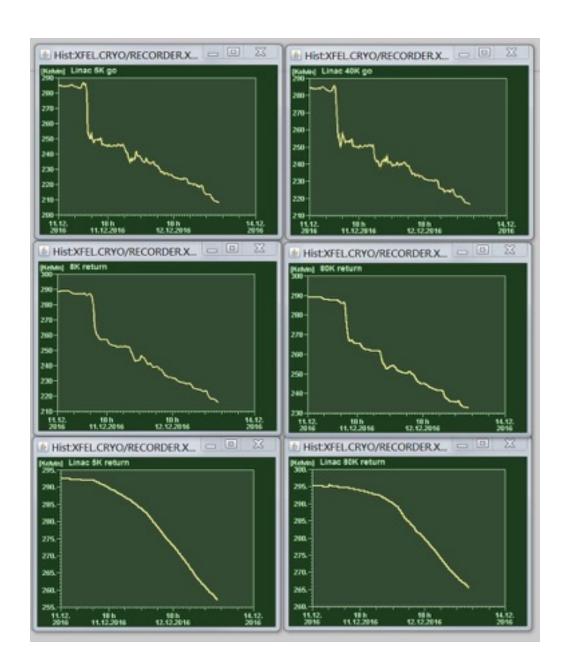

017      | 31 January 2018   | 6 mo   |
| 15 |                                                       | SASE2            |                   |                   |        |
| 16 | XTD1, XTD3, XTD5, XTD6, XTD7, XTD8 ready to be closed | 15 December 2016 | 31 March 2017     | 30 June 2017      | 3.5 mo |
| 17 | First Lasing SASE2 possible                           | 15 April 2017    | 15 July 2017      | 31 October 2017   | 3.5 mo |
| 18 | SASE2 Instruments User Operation                      | 31 July 2017     | 31 October 2017   | 30 June 2018      | 8 mo   |
| 19 |                                                       |                  |                   |                   |        |

# Slips of 2/6/8 months in SASE1/3/2

# **LINAC Tunnel Closed for Cooldown**



### **LINAC Cooldown**



# **SASE1: FXE starts vacuum pumping**



# **SASE1: SPB Hutch**



# **Arrival of racks for SASE1**







# **Racks and Motor Cables for FXE**





# **SASE1: Ongoing PP Laser installations**



#### **Status SASE1**

- Infrastructure
  - Mostly running and being tuned
- IT Cables and Racks
  - Installed and tested, small amount of rework required
- Phase II Cables and electronics
  - Motor cables for FXE are installed. Cabling continues in January
  - Electronics installations about to start
- FXE Installation well advanced
- SPB Installation about to start
- Laser installations started

# SCS: Hutch and first technical installations



# SQS: Hutch and first technical installations



# **SCS Control Room**



#### **SASE3 Status**

- Civil construction
  - Still ongoing
- Infrastruc