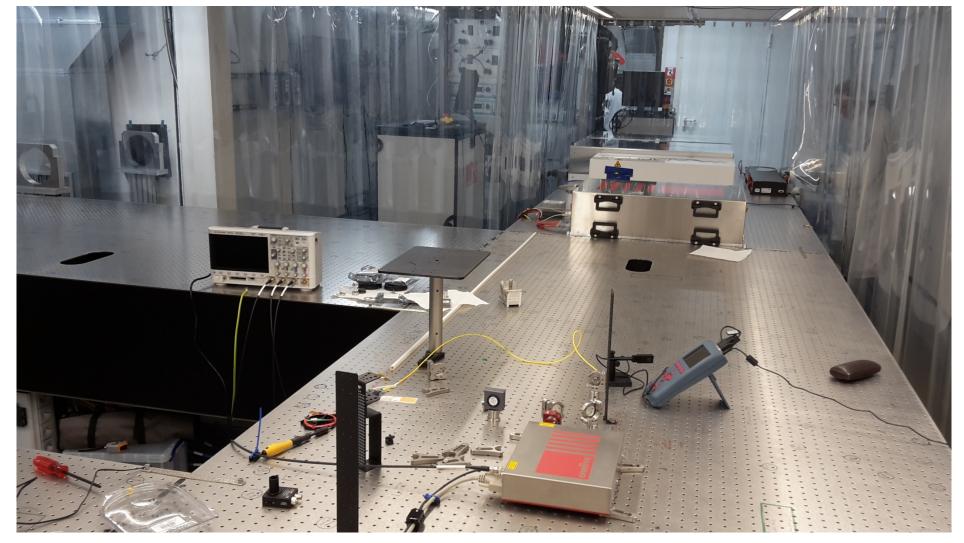

TD6, XTD7, XTD8 ready to be closed | 15 December 2016 | 31 March 2017     | 30 June 2017      | 3.5 mo |
| 17 | First Lasing SASE2 possible                           | 15 April 2017    | 15 July 2017      | 31 October 2017   | 3.5 mo |
| 18 | SASE2 Instruments User Operation                      | 31 July 2017     | 31 October 2017   | 30 June 2018      | 8 mo   |
| 19 |                                                       |                  |                   |                   |        |

# Slips of 2/6/8 months in SASE1/3/2

# **LINAC Tunnel Closed for Cooldown**



### **LINAC Cooldown**



# **SASE1: FXE starts vacuum pumping**



# **SASE1: SPB Hutch**



# **Arrival of racks for SASE1**







# **Racks and Motor Cables for FXE**





# **SASE1: Ongoing PP Laser installations**



#### **Status SASE1**

- Infrastructure
  - Mostly running and being tuned
- IT Cables and Racks
  - Installed and tested, small amount of rework required
- Phase II Cables and electronics
  - Motor cables for FXE are installed. Cabling continues in January
  - Electronics installations about to start
- FXE Installation well advanced
- SPB Installation about to start
- Laser installations started

# SCS: Hutch and first technical installations



# SQS: Hutch and first technical installations



# **SCS Control Room**



#### **SASE3 Status**

- Civil construction
  - Still ongoing
- Infrastructure
  - Major problems and delays with AC contractor
    - ► Delay of > 6 mo
- IT Cabling and Racks:
  - Contracted, installation starts in February
- Phase 2 Cabling and electronics:
  - Internal