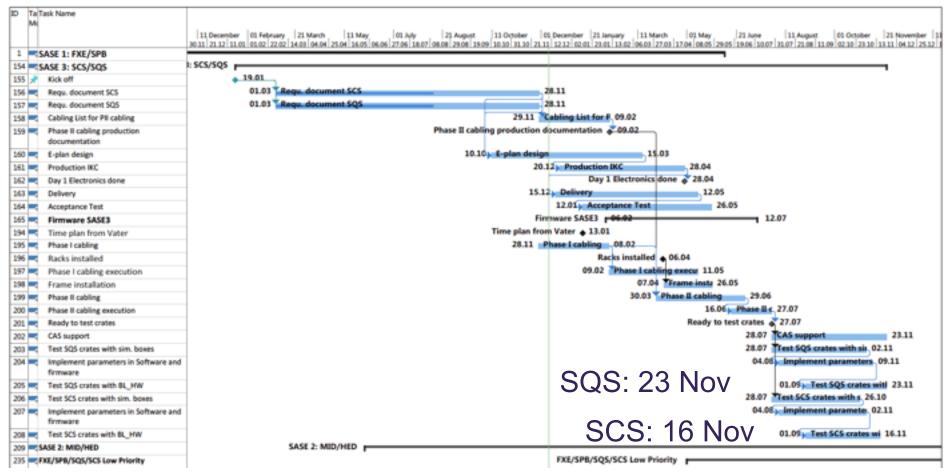

n**



# **SASE2: Doors MID Hutch**



# **SASE2: AC installations Laser room**



#### **SASE2 Status**

- Civil Construction
  - Civil construction almost complete
  - Work on the ceiling of High Power laser room suspended might be a bit delayed
    - M Detailed layout of laser still under discussion
- Infrastructure
  - Installation has started and is on track
- IT Cabling and Racks
  - Tender will go out in January
- Phase2 Cabling will depend on progress of internal planning

# **SASE1: Electronics, Cabling and Technical Commissioning**





## **SASE1: Electronics, Cabling and Technical Commissioning**



#### SASE1: Electronics and Cablin



154 SASE 3: SCS/SQS

# **SASE1: Electronics, Cabling and Technical Comissioning**



# SASE3: Electronics, Cabling and Technical Comissioning



# SASE2: Electronics, Cabling and Technical Comissioning



# **PSPO Team**