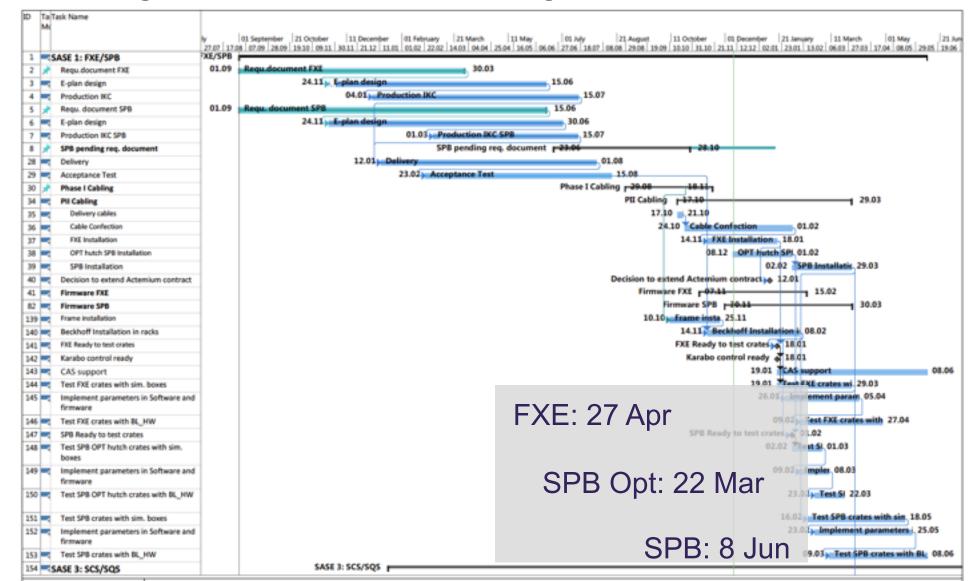

# **SASE1: Electronics, Cabling and Technical Commissioning**

## **SASE1: Electronics, Cabling and Technical Commissioning**

#### SASE1: Electronics and Cablin

154 SASE 3: SCS/SQS