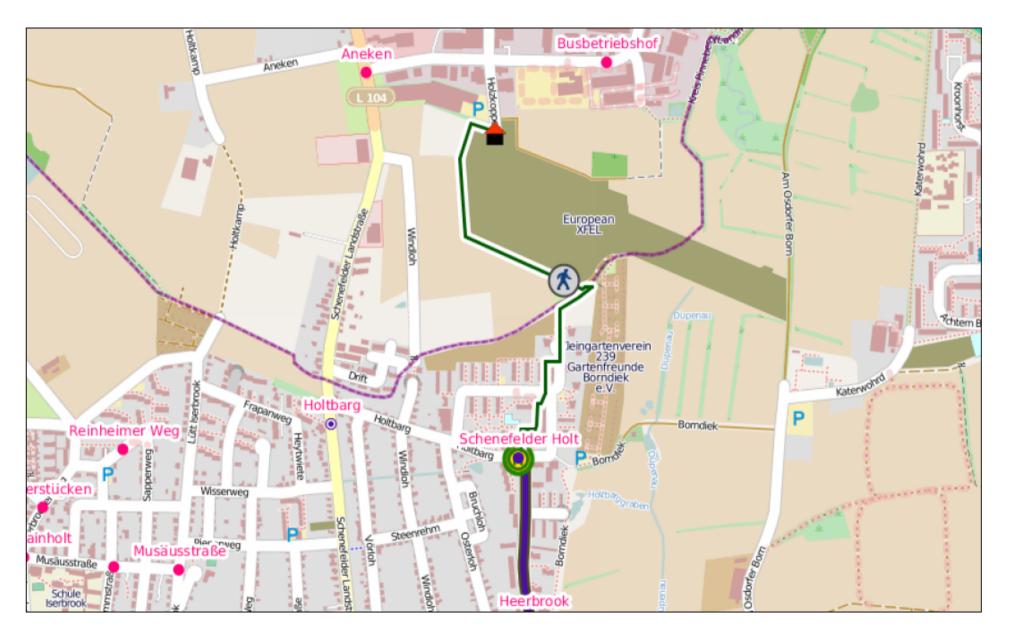

## XFEL Tour 2

**Research facility European XFEL** 

• Meeting/start point at XFEL site: FELIX info tower near entrance

A single ticket costs 2,20 Euro but it is recommended to buy (e.g. directly in the bus ) daily group tickets for up to 5 persons, which cost 11,60 euro

## Our route:

## Our route: zoom in