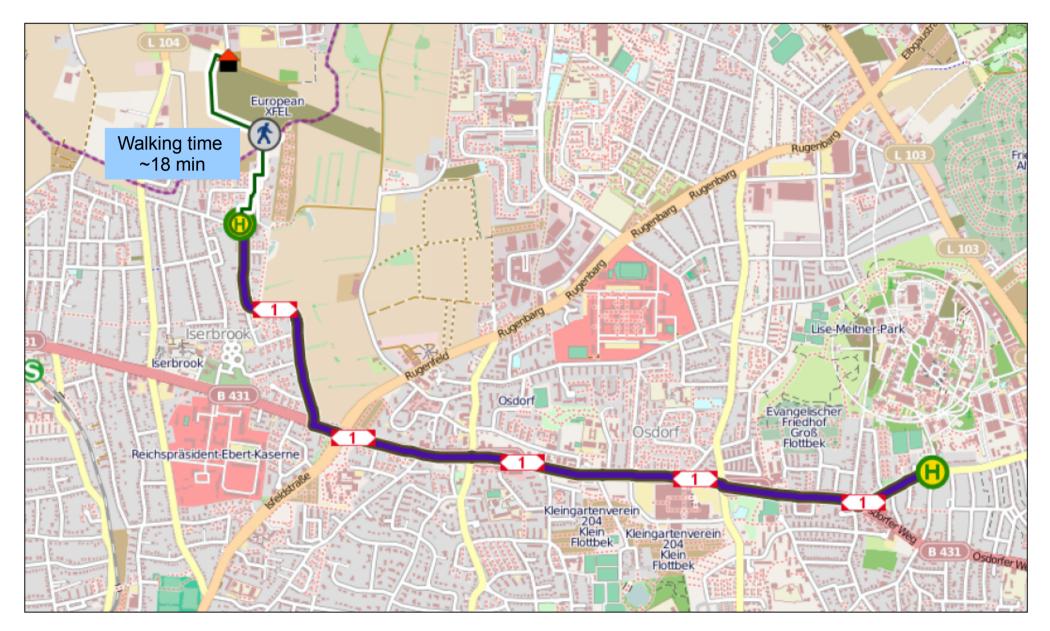

|                        |                        |                        |
|--------------------------------------|------------------------|------------------------|------------------------|
| Haltestelle                          | Fahrt 1<br>→ Verlauf 🍣 | Fahrt 2<br>→ Verlauf 🎕 | Fahrt 3<br>→ Verlauf 🎕 |
| ab Schenefelder Holt                 | 17:09                  | 17:19                  | 17:29                  |
| Linie<br><i>Richtung</i>             | Altona                 | Altona                 | Altona                 |
| an Zum Hünengrab (DESY)              | 17:22                  | 17:32                  | 17:42                  |
| Fußweg zum Ziel: ca.<br>Ziel: DESY 🍇 | 7 Minuten Ҟ            | → 7 Minuten Ҟ          | → 7 Minuten Ҟ          |

## Our route:



## Our route: zoom in