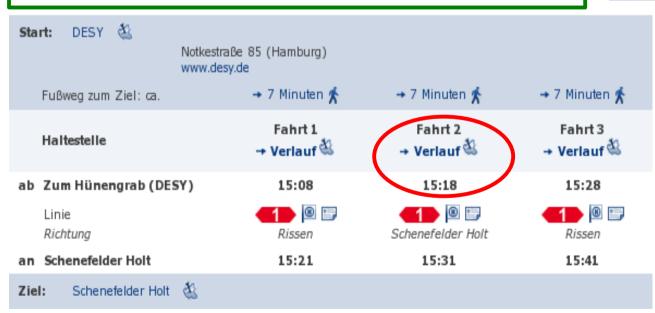

## Tentative return schedule to DESY:

| Start: Schenefelder Holt 십           |                        |                        |                        |
|--------------------------------------|------------------------|------------------------|------------------------|
| Haltestelle                          | Fahrt 1<br>→ Verlauf 🍣 | Fahrt 2<br>→ Verlauf 🎕 | Fahrt 3<br>→ Verlauf 🎕 |
| ab Schenefelder Holt                 | 17:09                  | 17:19                  | 17:29                  |
| Linie<br><i>Richtung</i>             | Altona                 | Altona                 | Altona                 |
| an Zum Hünengrab (DESY)              | 17:22                  | 17:32                  | 17:42                  |
| Fußweg zum Ziel: ca.<br>Ziel: DESY 🍇 | 7 Minuten Ҟ            | → 7 Minuten Ҟ          | → 7 Minuten Ҟ          |