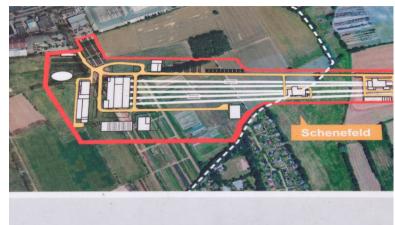

## XFEL Tour 2

**Research facility European XFEL** 

• Meeting/start point at XFEL site: FELIX info tower near entrance

A single ticket costs 2,20 Euro but it is recommended to buy (e.g. directly in the bus ) daily group tickets for up to 5 persons, which cost 11,60 euro