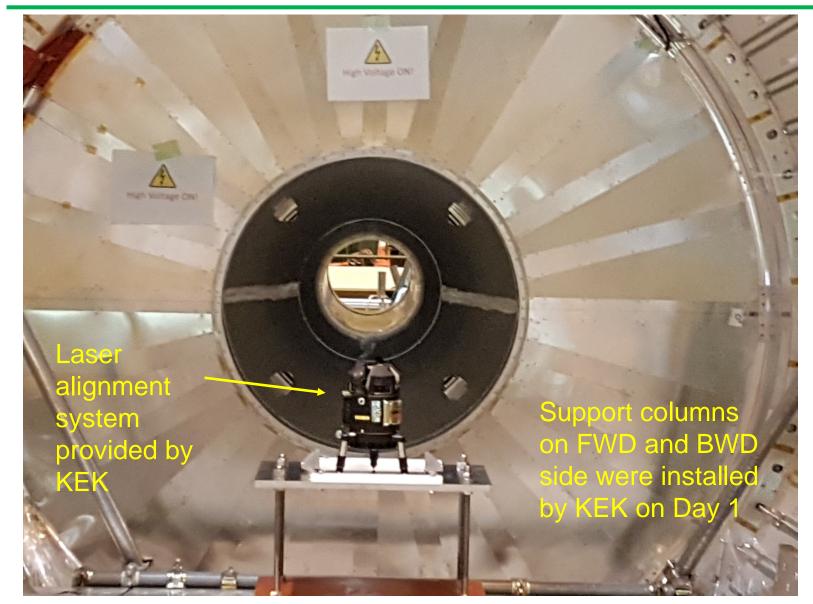

# Recent and Coming PXD Activities at KEK

- 1. VXD Test Installation in Tsukuba Hall
- 2. Installation of IBBelle
- 3. Installation of the CO2 Flexlines
- 4. Plans for the Roll-In and thereafter







Mounting Tube Extension (MTE) (FWD and BWD regions)



## **Alignment of Support Columns**







### Installation Ready for Move-In







## Installation of Pins on FWD





C. Kiesling, Bi-weekly PXD Seevogh Meeting, Jan. 10, 2017

Pin installation on left side OK, Problems on the right side



## Aligning and Fixing of VXD on BWD



#### VXD raised by adjustment too



VXD position centered on CDC ring, using the vertical and lateral shift mechanism

Try to mount the brackets: not possible since CDC rings are apparently twisted















Summary / Conclusion of Installation



VXD Test installation very important, went very smoothly Lessions learned:

- BWD cable tray need slight modification (radius too big)
- Another Mounting tube will be fabricated (improved roundness)
- Problem with Sheet metal cylinder of the CDC in FWD
- Several problems with the sheet metal cylinder