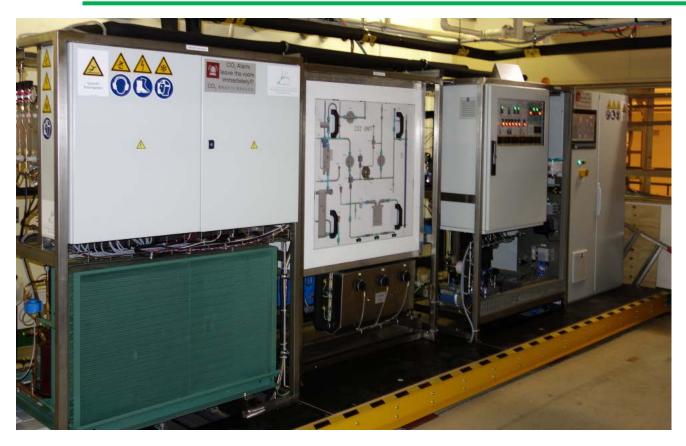

Next chance to get EVERYTHING right: B-field measurement robot

IBBelle installed in Tsukuba Hall, B1 Level

Arrival: Oct. 20

Junction Box and Manifolds installed (Oct. 28)

- First cold operation successful
- CO<sub>2</sub> circulated up to junction box (40m downstream from IBBelle)

#### • IBBelle is able to cool >2500 W @ -30°C (required: 1100 W)

Dock Boxes, Flex Lines and  $N_2$  manifolds installed by DESY Team (K. Gadow) December 12-16

Dock box and flex lines (BWD)

Lines were pressure tested Insulation tubes under vacuum

CO2 manifold (BWD)

C. Kiesling, Bi-weekly PXD Seevogh Meeting, Jan. 10, 2017

N<sub>2</sub> manifold (FWD)