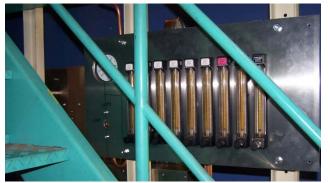

CO2 manifold (BWD)

C. Kiesling, Bi-weekly PXD Seevogh Meeting, Jan. 10, 2017

N<sub>2</sub> manifold (FWD)