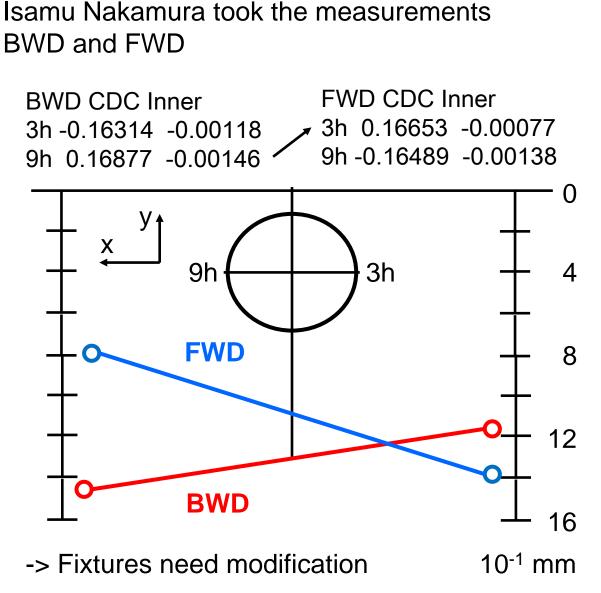

VXD Test installation very important, went very smoothly Lessions learned:

- BWD cable tray need slight modification (radius too big)
- Another Mounting tube will be fabricated (improved roundness)
- Problem with Sheet metal cylinder of the CDC in FWD
- Several problems with the sheet metal cylinder in BWD (will need machining) -> EDI test was not possible
- CDC inner rings are rotated relative to each other: needs careful redesign of the receiving holes on the FWD side and needs specially manufactured brackets for the BWD fixation.
  Agreement with Kohriki-san: MPI compensates for FWD rotation via the pin holes in the VXD installation ring KEK machines the BWD sheet metal cover and prepares the BWD fixations at 0° and 180°