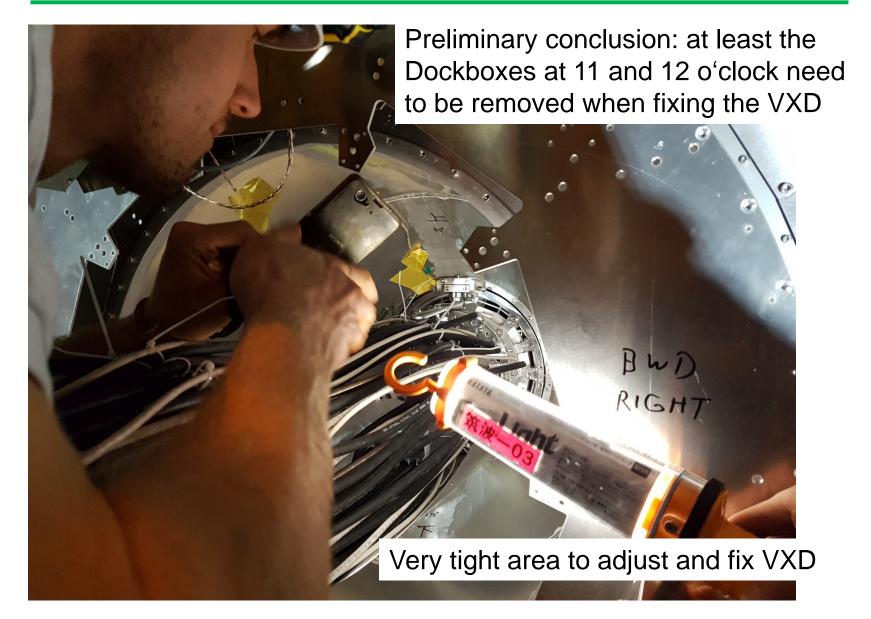

VXD Test installation very important, went very smoothly Lessions learned:

- BWD cable tray need slight modification (radius too big)
- Another Mounting tube will be fabricated (improved roundness)
- Problem with Sheet metal cylinder of the CDC in FWD
- Several problems with the sheet metal cylinder in BWD (will need machining) -> EDI test was not possible
- CDC inner rings are rotated relative to each other: needs careful redesign of the receiving holes on the FWD side and needs specially manufactured brackets for the BWD fixation.
  Agreement with Kohriki-san: MPI compensates for FWD rotation via the pin holes in the VXD installation ring KEK machines the BWD sheet metal cover and prepares the BWD fixations at 0° and 180°