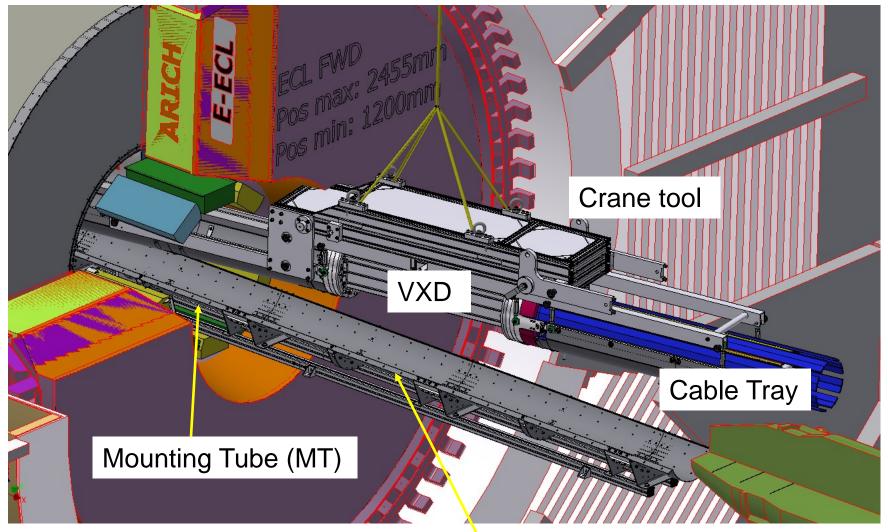

# Recent and Coming PXD Activities at KEK

- 1. VXD Test Installation in Tsukuba Hall
- 2. Installation of IBBelle
- 3. Installation of the CO2 Flexlines
- 4. Plans for the Roll-In and thereafter

Mounting Tube Extension (MTE) (FWD and BWD regions)

## Aligning and Fixing of VXD on BWD

#### VXD raised by adjustment too

VXD position centered on CDC ring, using the vertical and lateral shift mechanism

Try to mount the brackets: not possible since CDC rings are apparently twisted

Summary / Conclusion of Installation