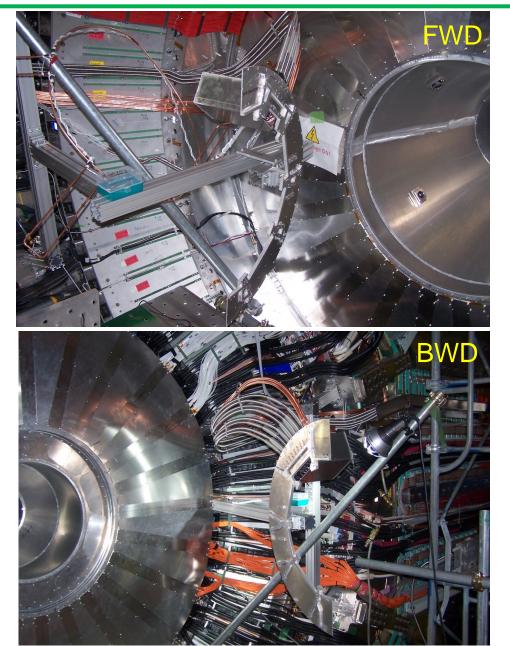

## Installation of Pins on FWD

C. Kiesling, Bi-weekly PXD Seevogh Meeting, Jan. 10, 2017

Pin installation on left side OK, Problems on the right side

## Aligning and Fixing of VXD on BWD

#### VXD raised by adjustment too

VXD position centered on CDC ring, using the vertical and lateral shift mechanism

Try to mount the brackets: not possible since CDC rings are apparently twisted

Summary / Conclusion of Installation