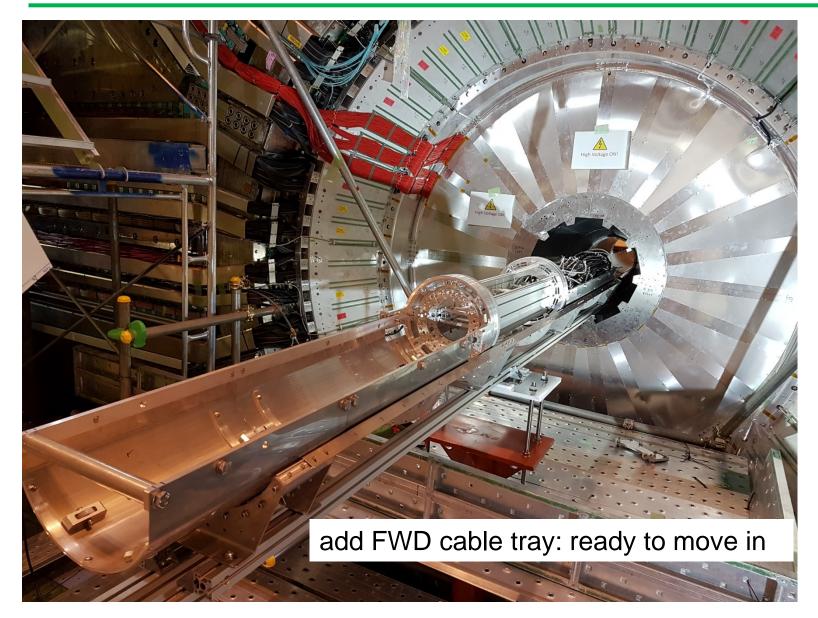

# Recent and Coming PXD Activities at KEK

- 1. VXD Test Installation in Tsukuba Hall
- 2. Installation of IBBelle
- 3. Installation of the CO2 Flexlines
- 4. Plans for the Roll-In and thereafter







Mounting Tube Extension (MTE) (FWD and BWD regions)



## **Alignment of Support Columns**







### Installation Ready for Move-In







## Installation of Pins on FWD





C. Kiesling, Bi-weekly PXD Seevogh Meeting, Jan. 10, 2017

Pin installation on left side OK, Problems on the right side



## Aligning and Fixing of VXD on BWD



#### VXD raised by adjustment too



VXD position centered on CDC ring, using the vertical and lateral shift mechanism

Try to mount the brackets: not possible since CDC rings are apparently twisted















Summary / Conclusion of Installation



VXD Test installation very important, went very smoothly Lessions learned:

- BWD cable tray need slight modification (radius too big)
- Another Mounting tube will be fabricated (improved roundness)
- Problem with Sheet metal cylinder of the CDC in FWD
- Several problems with the sheet metal cylinder in BWD (will need machining) -> EDI test