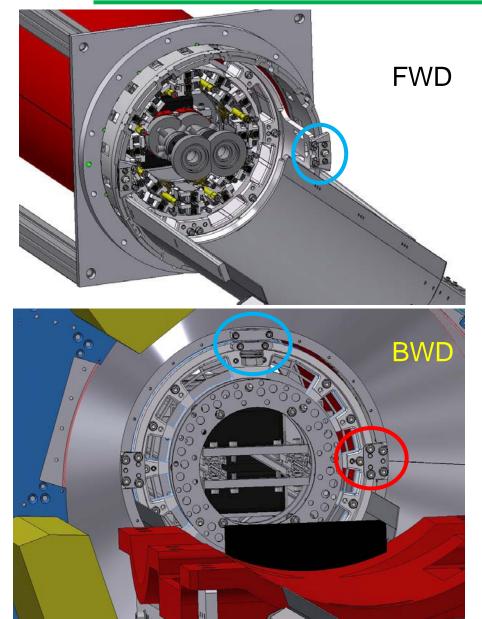

## Installation of Pins on FWD

C. Kiesling, Bi-weekly PXD Seevogh Meeting, Jan. 10, 2017

Pin installation on left side OK, Problems on the right side

## Aligning and Fixing of VXD on BWD

#### VXD raised by adjustment too

VXD position centered on CDC ring, using the vertical and lateral shift mechanism

Try to mount the brackets: not possible since CDC rings are apparently twisted

Summary / Conclusion of Installation

VXD Test installation very important, went very smoothly Lessions learned:

- BWD cable tray need slight modification (radius too big)
- Another Mounting tube will be fabricated (improved roundness)
- Problem with Sheet metal cylinder of the CDC in FWD
- Several problems with the sheet metal cylinder in BWD (will need machining) -> EDI test was not possible
- CDC inner rings are rotated relative to each other: needs careful redesign of the receiving holes on the FWD side and needs specially manufactured brackets for the BWD fixation.
  Agreement with Kohriki-san: MPI compensates for FWD rotation via the pin holes in the VXD installation ring KEK machines the BWD sheet metal cover and prepares the BWD fixations at 0° and 180°