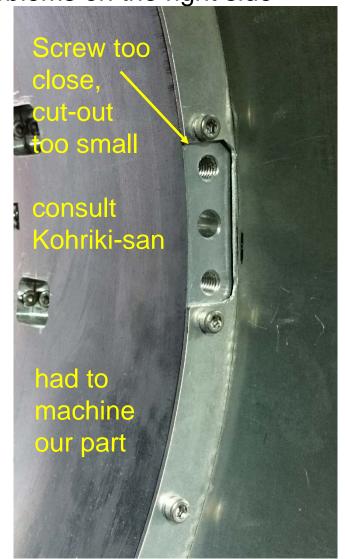

## Installation of Pins on FWD

C. Kiesling, Bi-weekly PXD Seevogh Meeting, Jan. 10, 2017

Pin installation on left side OK, Problems on the right side