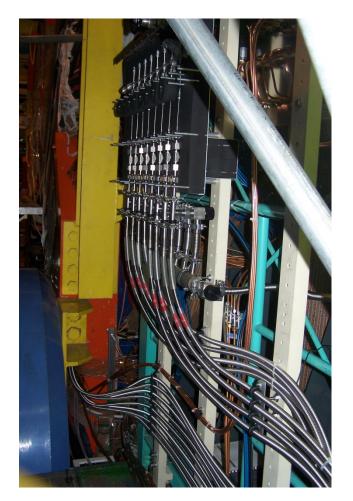

#### • IBBelle is able to cool >2500 W @ -30°C (required: 1100 W)

Dock Boxes, Flex Lines and  $N_2$  manifolds installed by DESY Team (K. Gadow) December 12-16

Dock box and flex lines (BWD)

Lines were pressure tested Insulation tubes under vacuum