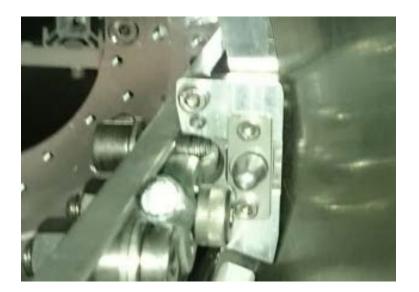

## Installation of Pins on FWD

C. Kiesling, Bi-weekly PXD Seevogh Meeting, Jan. 10, 2017

Pin installation on left side OK, Problems on the right side