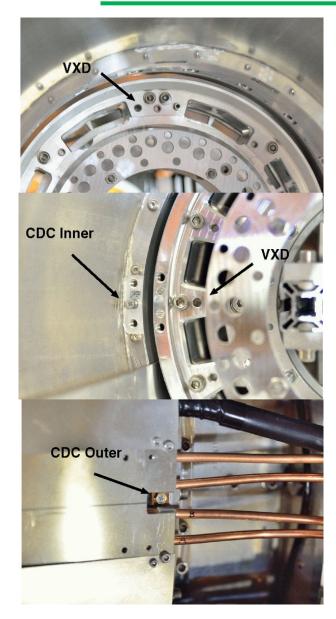

## Aligning and Fixing of VXD on BWD

#### VXD raised by adjustment too

VXD position centered on CDC ring, using the vertical and lateral shift mechanism

Try to mount the brackets: not possible since CDC rings are apparently twisted

Summary / Conclusion of Installation