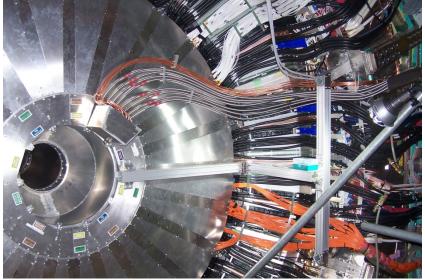

## **Repositioning for Access to CDC**

CDC has problems with the cooling scheme for the FPGAs. Repair planned to be finished by Jan. 10.

In order to allow access to the CDC for repair dock boxes and flex lines can be removed temporarily.

Same repositioning on FWD, since several CDC HV lines not operational.

Before ECL installation the CO2 box and the flexlines have to be put back

For the preparation of the ECL installation, the CO2 Dock box, the flexlines and N2 pipes, as well as the SVD H2O cooling on BWD needs to be put back into the correct position