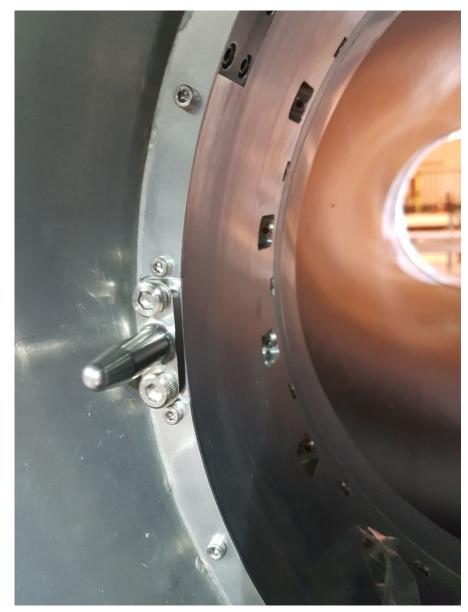

## Installation of Pins on FWD

C. Kiesling, Bi-weekly PXD Seevogh Meeting, Jan. 10, 2017

Pin installation on left side OK, Problems on the right side