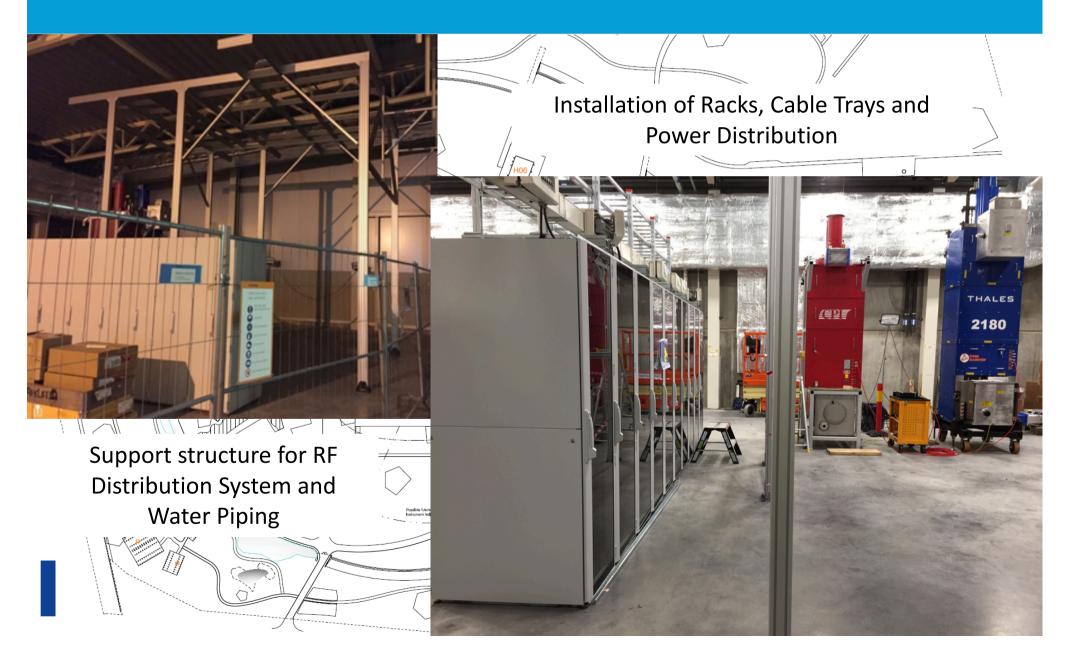

## Long-pulse performance







#### Organisation and People





#### Financing includes cash and deliverables



The European Spallation Source ERIC established in 2015

**Host Countries Sweden and Denmark** 

Construction 47.5% Cash Investment ~ 97%

Operations 15%

**Non Host Member Countries** 

Construction 52.5% In-kind Deliverables ~ 70%

Operations 85%

#### **15 European Member and Observer Countries**











#### **ESS In-kind Partners**







#### Monolith, August 2017





#### Monolith











#### **Active Cells**





#### **Active Cells**











## E-buildings, August 2017







#### D01, base slab for Exp. Hall 1





## D01 First bottom slab casting 12 September 2017



## Buildings





## Green Roof, G02











# Progress on RF Test Stand 2 in G02





#### Helium Systems in G04





#### Cold Boxes in G02











#### **Embedments in Active Cell**





## Important next step: Ion Source and LEBT