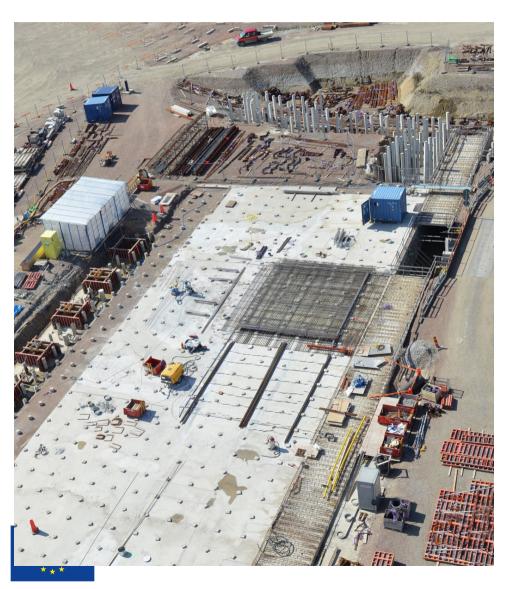

#### D01, base slab for Exp. Hall 1

## D01 First bottom slab casting 12 September 2017