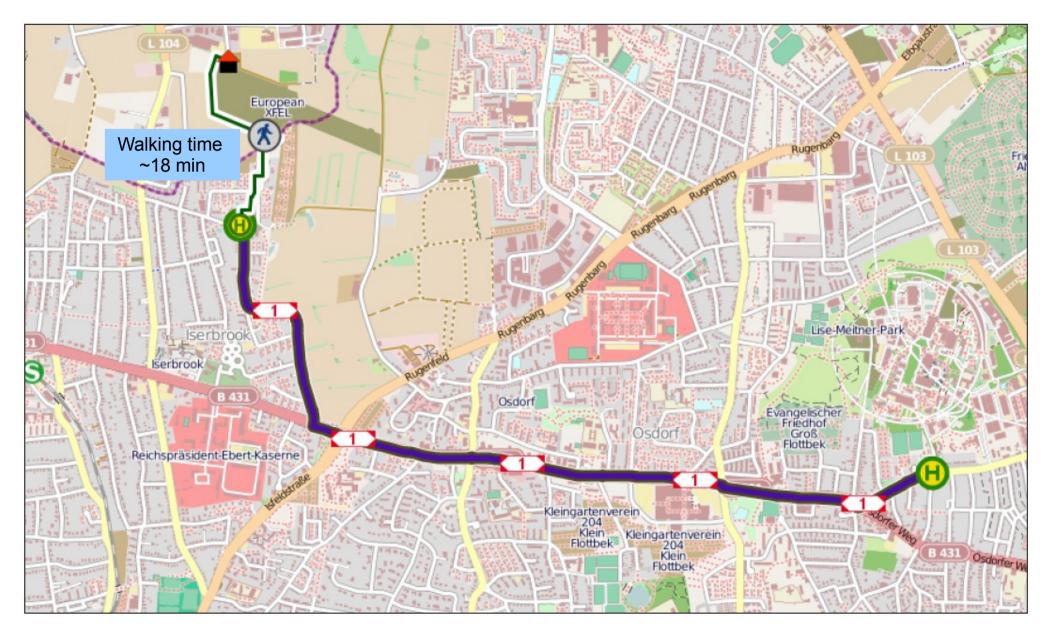

------------------|------------------------|------------------------|
| Haltestelle                             | Fahrt 1<br>→ Verlauf ٰ | Fahrt 2<br>→ Verlauf ٰ | Fahrt 3<br>→ Verlauf 🖏 |
| ab Schenefelder Holt                    | 16:09<br><b>0</b>      | 16:19                  | 16:29                  |
| Linie<br><i>Richtung</i>                | Altona                 | Altona                 | Altona                 |
| an Zum Hünengrab (DESY)                 | 16:22                  | 16:32                  | 16:42                  |
| Fußweg zum Ziel: ca.<br>Ziel: DESY 🍇    | → 7 Minuten 🟌          | 🗕 7 Minuten Ҟ          | → 7 Minuten Ҟ          |
| Notkestraße 85 (Hamburg)<br>www.desy.de |                        |                        |                        |

## Our route:



## Our route: zoom in