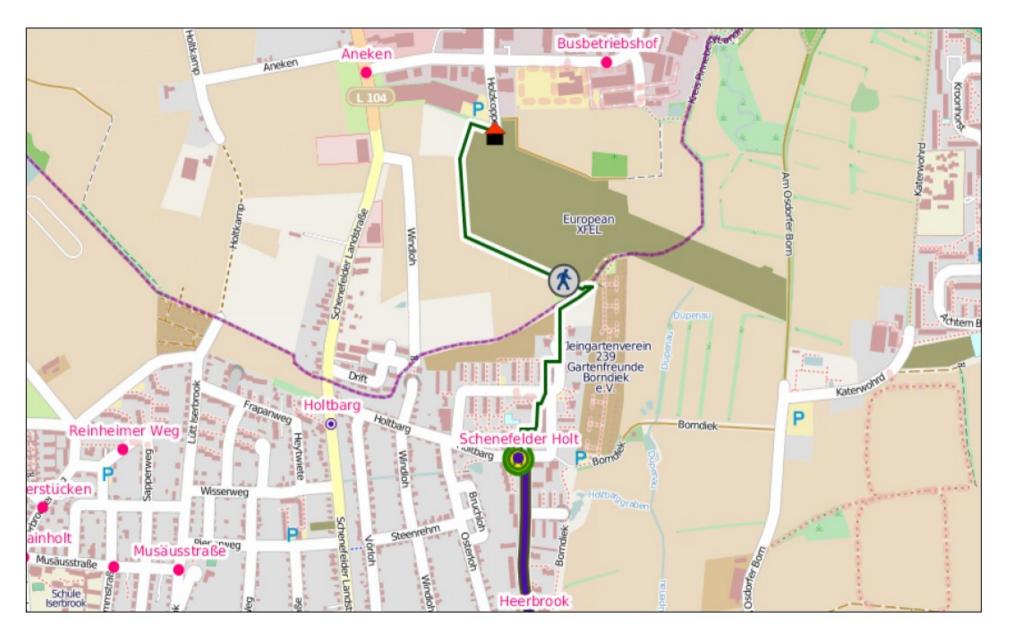

------------------|------------------------|
| Haltestelle                             | Fahrt 1<br>→ Verlauf ٰ | Fahrt 2<br>→ Verlauf ٰ | Fahrt 3<br>→ Verlauf 🖏 |
| ab Schenefelder Holt                    | 16:09<br><b>0</b>      | 16:19                  | 16:29                  |
| Linie<br><i>Richtung</i>                | Altona                 | Altona                 | Altona                 |
| an Zum Hünengrab (DESY)                 | 16:22                  | 16:32                  | 16:42                  |
| Fußweg zum Ziel: ca.<br>Ziel: DESY 🍇    | → 7 Minuten 🟌          | 🗕 7 Minuten Ҟ          | → 7 Minuten Ҟ          |
| Notkestraße 85 (Hamburg)<br>www.desy.de |                        |                        |                        |

## Our route:



## Our route: zoom in