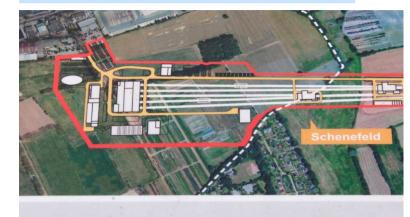

## XFEL Tour 2

**Research facility European XFEL** 

- Transport: We will meet Tuesday 8<sup>th</sup>
  August at 14:12 at the M1 bus stop
  "Zum Huenengrab (DESY)" and take bus at 14:18
- Meeting/start point at XFEL site: entrance