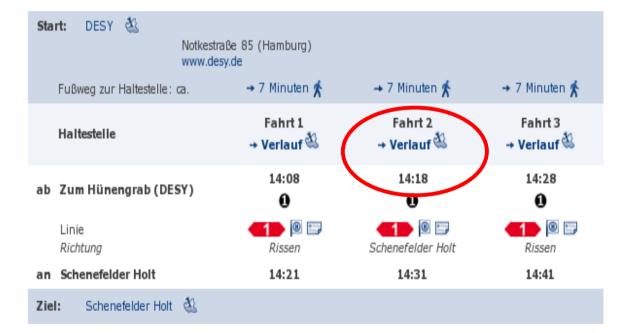

## XFEL Tour 2

**Research facility European XFEL** 

- Transport: We will meet Tuesday 8<sup>th</sup>
  August at 14:12 at the M1 bus stop
  "Zum Huenengrab (DESY)" and take bus at 14:18
- Meeting/start point at XFEL site: entrance