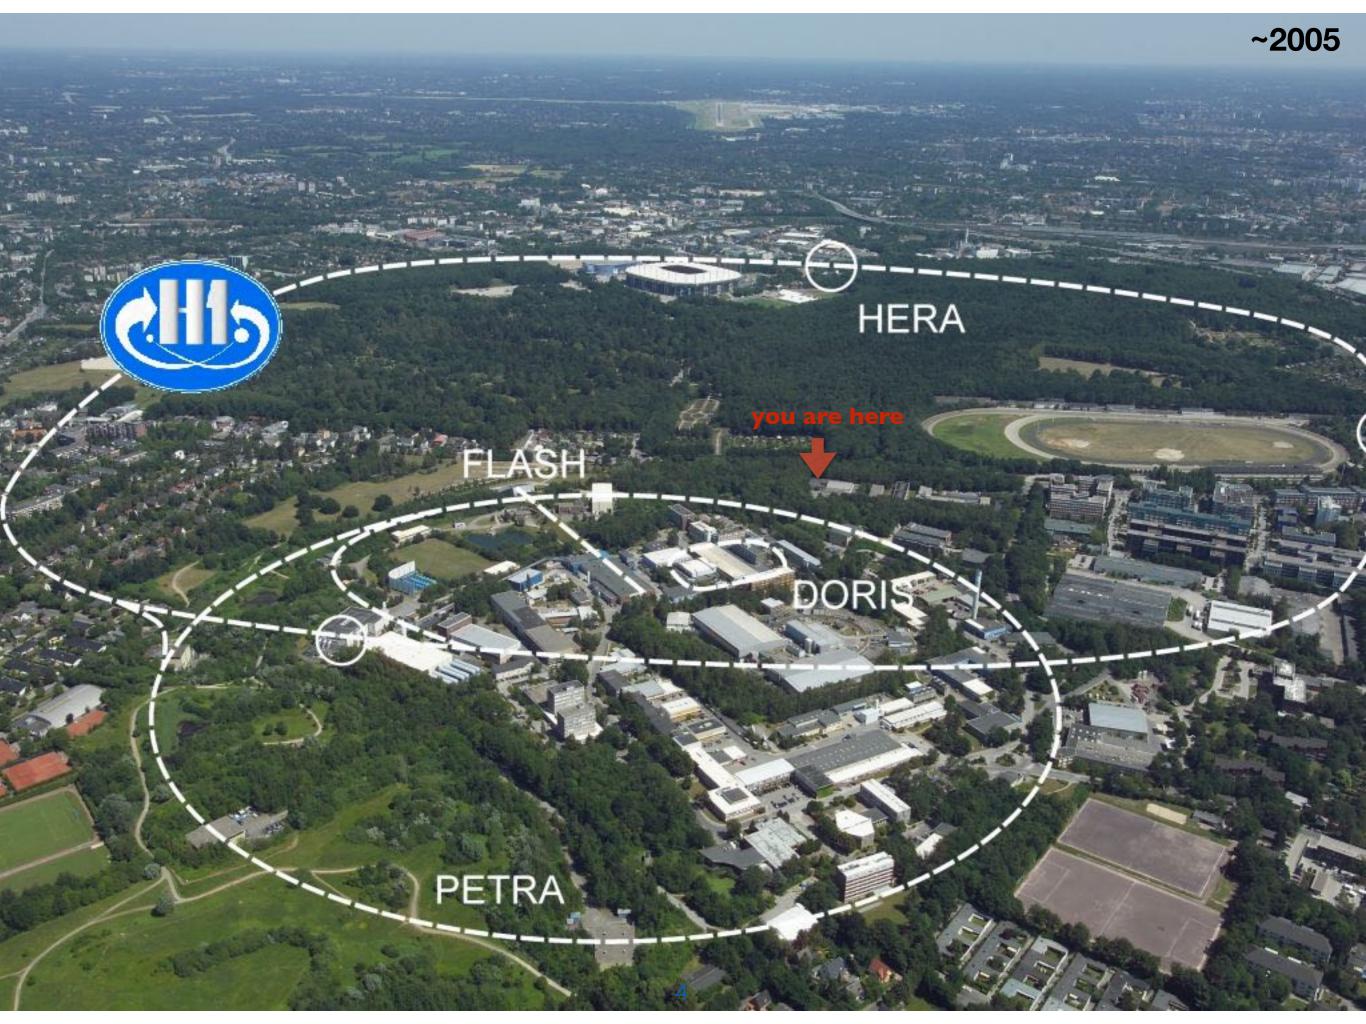

|
|       | CFEL Seminarroom III, DESY Hamburg 14:00 - 14:30           |
|       | Coffee break                                               |
| 15:00 | CFEL Seminarroom III, DESY Hamburg 14:30 - 15:30           |
|       | Visit to North Hall                                        |
| 16:00 | Bus will be waiting outside of bed 67b at 16:00            |
| 17:00 | CFEL Seminarroom III, DESY Hamb                            |
| 18:00 | Transport to dinner location - sc  Bus will take us to the |
| 19:00 | Landungsbrüke to start                                     |
|       | the boat tour                                              |
| 20:00 | which will take us all the way to the dinner location      |
|       | CFEL Seminarroom III  www.scoopergen.co.uk                 |



| 09:00 | Magnet design studies status                                                    |               |
|-------|---------------------------------------------------------------------------------|---------------|
| 10:00 | CFEL Seminarroom III, DESY Hamburg                                              | 09:00 - 10:30 |
|       | Coffee break                                                                    |               |
|       | CFEL Seminarroom III, DESY Hamburg                                              | 10:30 - 11:00 |
| 11:00 | Discussion sensitivity                                                          |               |
|       | CFEL Seminarroom III, DESY Hamburg                                              | 11:00 - 11:30 |
|       | Discussion next plans