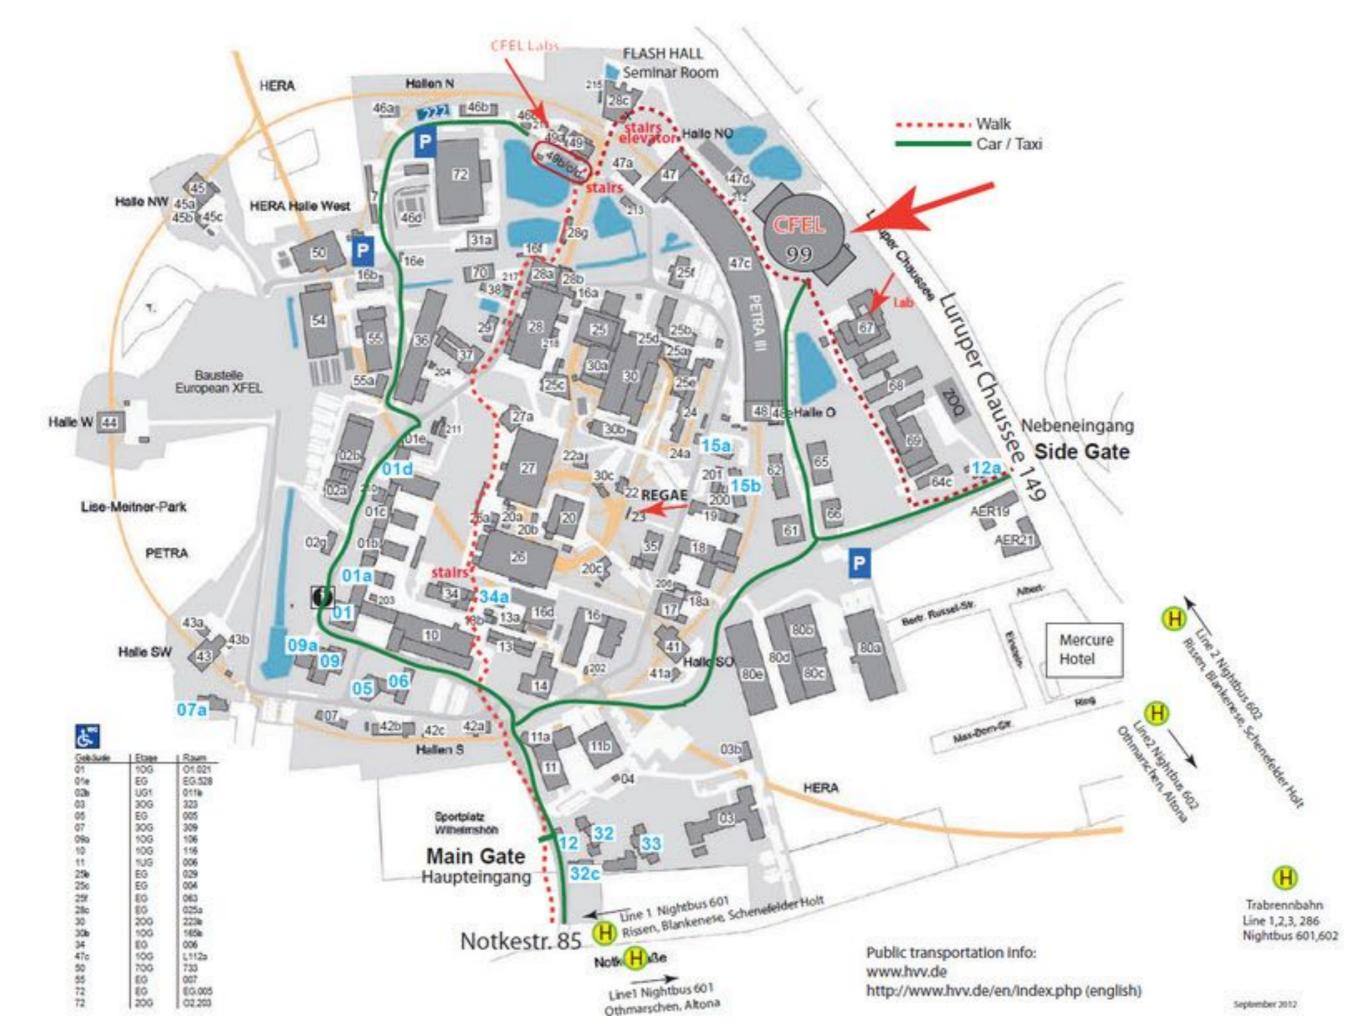

## Welcome to the MADMAX workshop in HH



|       | Lunch                                                      |
|-------|------------------------------------------------------------|
| 13:00 | DESY canteen, DESY Hamburg 12:30 - 13:30                   |
|       | Disc positioning measurement                               |
|       | CFEL Seminarroom III, DESY Hamburg 13:30 - 14:00           |
| 14:00 | DESY status                                                |
|       | CFEL Seminarroom III, DESY Hamburg 14:00 - 14:30           |
|       | Coffee break                                               |
| 15:00 | CFEL Seminarroom III, DESY Hamburg 14:30 - 15:30           |
|       | Visit to North Hall                                        |
| 16:00 | Bus will be waiting outside of bed 67b at 16:00            |
| 17:00 | CFEL Se