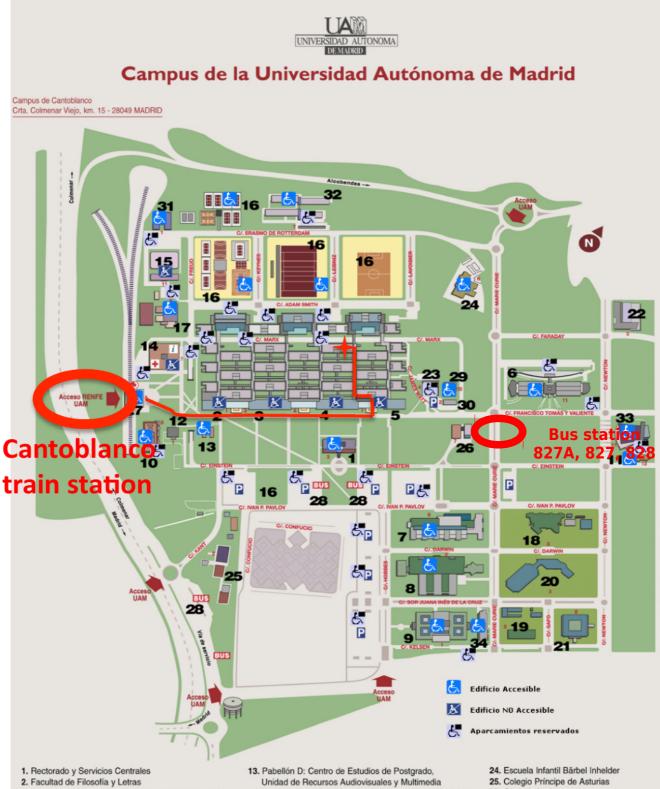

- 26. Central térmica
- 27. Estación de tren de Cercanías
- 28. Paradas de autobuses
- Facultad de Ciencias (edificio Ingeniería Química y Tecnología de Alimentos)
- 30. Altas Energías
- 31. Servicio de Educación Física y Deporte
- 32. Residencia universitaria
- 33. Biblioteca de Ciencias
- 34. Ciencias Jurídicas, Económicas y Políticas