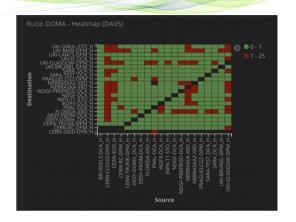

## DOMA Activities (Access)

- Distributed deployments
  - DESY Hamburg + DESY Zeuthen + KIAE Moscow
  - AGLT2 + BNL + FNAL + MWT2 + DESY-HH
- Advanced caching deployment
  - Dataset protocol based data migration
    - Data for active analysis replicated (NFS, xrootd)
    - Cold data accessed at remote site
  - Cache warm-up
- Advanced QoS deployments
  - Disk and Tape copies on different sites