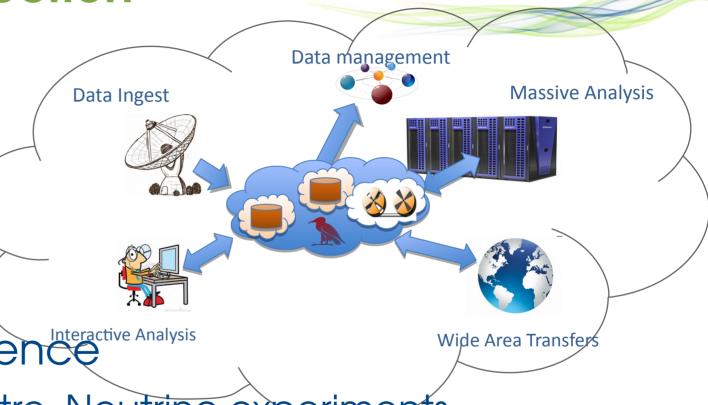

#### **Data Lakes**

- Tape/Archive sites
  - Centers to store custodial (cold) data
- Data & Computer sites
  - Centers providing compute and managed storage (disk) resources
- Compute sites with cache
  - Centers providing compute resources with unmanaged storage (disk) resources
- Compute only sites
  - All data accessed over WAN