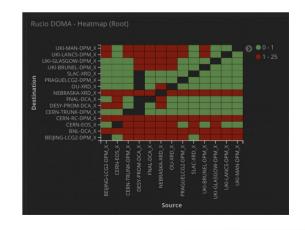

## DOMA Activities (Access)

- Distributed deployments
  - DESY Hamburg + DESY Zeuthen + KIAE Moscow
  - AGLT2 + BNL + FNAL + MWT2 + DESY-HH
- Advanced caching deployment
  - Dataset protocol based data migration
    - Data for active analysis replicated (NFS, xrootd)
    - Cold data accessed at remote site
  - Cache warm-up
- Advanced QoS deployments
  - Disk and Tape copies on different sites