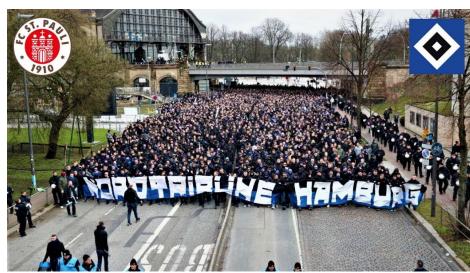

## **Extra Warning!**

 This Saturday local soccer derby between Hamburger SV and St. Pauli in "Volkspark" next to DESY (starting 1pm)!

- → Expect very high police presence and drunken soccer fans around "Volkspark" and close-by S-Bahn stations like Othmarschen (S1), Bahrenfeld (S1) and Stellingen (S3) and bus station "Trabrennbahn".
- If you want to go to the city, I would recommend to go well before 10am to avoid something like this:

### **Extra Warning!**

 This Saturday local soccer derby between Hamburger SV and St. Pauli in "Volkspark" next to DESY (starting 1pm)!

- Match is classified as high risk match
  - → Expect very high police presence and drunken soccer fans around "Volkspark" and close-by S-Bahn stations like Othmarschen (S1), Bahrenfeld (S1) and Stellingen (S3) and bus station "Trabrennbahn".
- If you want to go to the city, I would recommend to go well before 10am to avoid something like this: