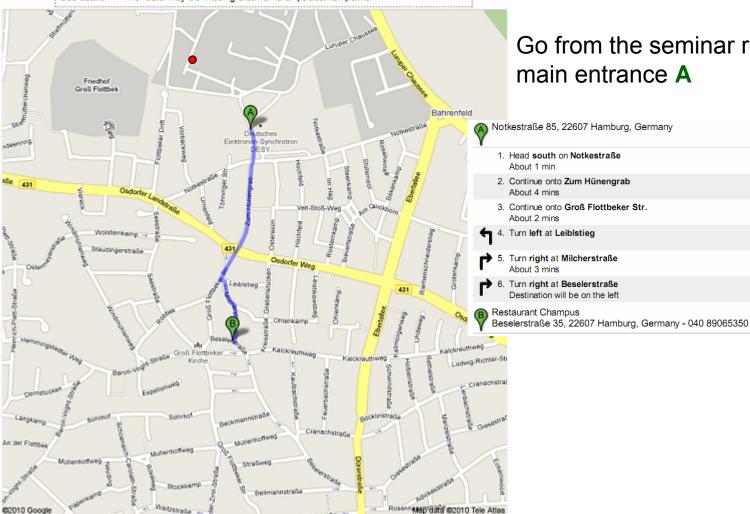

Dinner registration & payment still possible until lunch time

Transport with a DESY-Van a 8 persons each → several trips.

For those, who would like to walk → 10 minutes: see map

Kerstin Borras (DESY)

Directions to Restaurant Champus Beselerstraße 35, 22607 Hamburg, Germany - 040 89065350

#### Walking directions are in beta.

Use caution - This route may be missing sidewalks or pedestrian paths.

## Go from the seminar room • to the

main entrance A

go 0.1 km total 0.1 km

go 0.4 km total 0.5 km

go 0.1 km total 0.6 km

go 20 m total 0.6 km

go 0.3 km

go 9 m

total 0.9 km

total 0.9 km

Kerstin Borras (DESY)