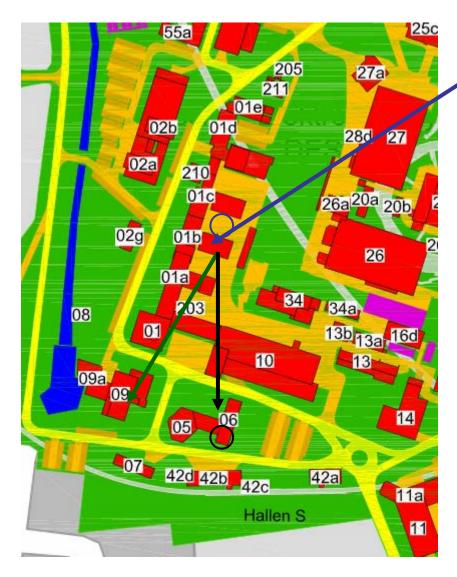

## **Welcome to DESY**

Seminar Room 4a: talks/discussion Coffee Van transport to restaurant

Canteen: - Lunch

- Hostel payment

Hostel invoice: 9:00-13:00 (17) building 6, ground floor,

right side (room 6-120)

Dinner registration & payment still possible until lunch time

Transport with a DESY-Van a 8 persons each → several trips.

For those, who would like to walk → 10 minutes: see map

Kerstin Borras (DESY)

Directions to Restaurant Champus Beselerstraße 35, 22607 Hamburg, Germany - 040 89065350