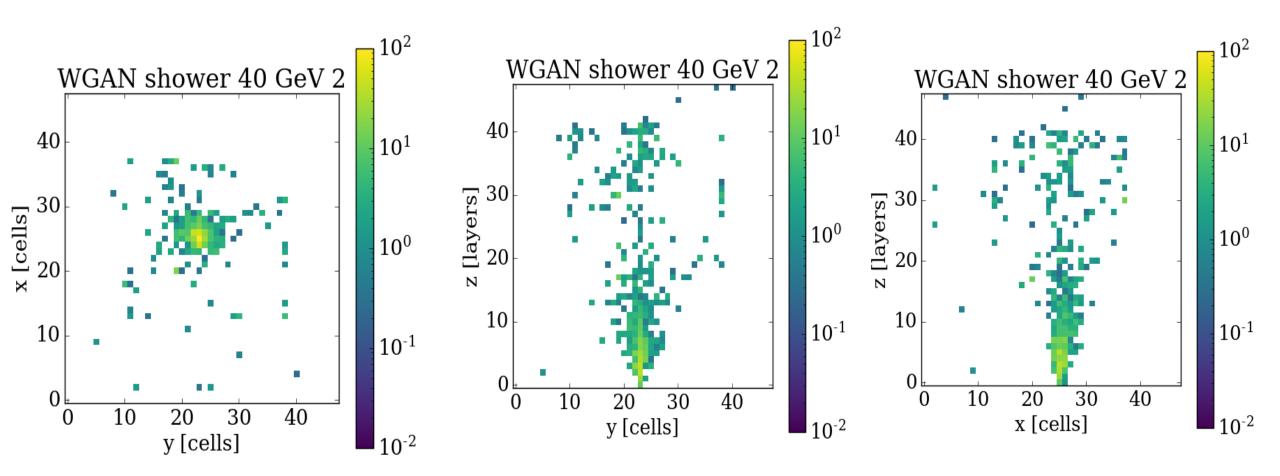

Some examples WGAN shower 40 GeV 6WGAN shower 40 GeV 640  $10^{2}$ 40 WGAN shower 40 GeV 6  $10^{1}$ 101 12 30  $10^{1}$ 30 10 [layers] [layers] 8  $10^{0}$  $10^{0}$ x [cells] 20  $10^{0}$ 6 20 Ν Ν 4 10-1 10-1 10 2 10-1 10 0 12 10 8 0 2 6 4 10<sup>-2</sup> y [cells] 10<sup>-2</sup> 0 10-2 0 02468102 02468102 y [cells] x [cells]

Some examples