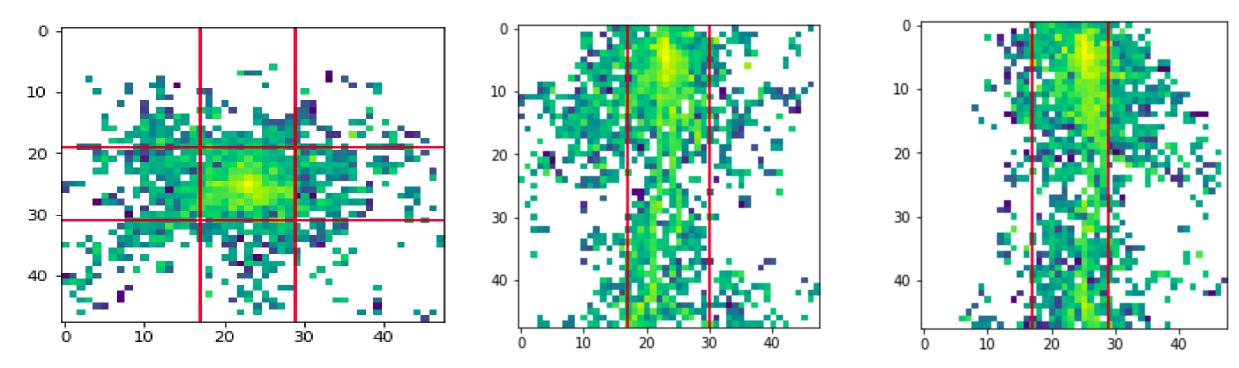

#### WGAN update: core

х-у



z-y

Z-X

## WGAN update: core

• Training started yesterday on 3 P100s



# WGAN update: core

- Trained on 40 GeV showers. Approx half a million
- Shower is 48x13x13
- Architecture is very similar to WGAN in our "getting high paper"



- Trained on 40 GeV showers. Approx half a million
- Shower is 48x13x13
- Architecture is very similar to WGAN in our "getting high paper"



Some examples WGAN shower 40 GeV 6WGAN shower 40 GeV 640  $10^{2}$ 40 WGAN shower 40 GeV 6  $10^{1}$ 101 12 30  $10^{1}$ 30 10 [layers] [layers] 8  $10^{0}$  $10^{0}$ x [cells] 20  $10^{0}$ 6 20 Ν Ν 4 10-1 10-1 10 2 10-1 10 0 12 10 8 0 2 6 4 10<sup>-2</sup> y [cells] 10<sup>-2</sup> 0 10-2 0 02468102 02468102 y [cells] x [cells]

# Thank you

- Trained on 40 GeV showers. Approx half a million
- Shower is 48x48x48
-