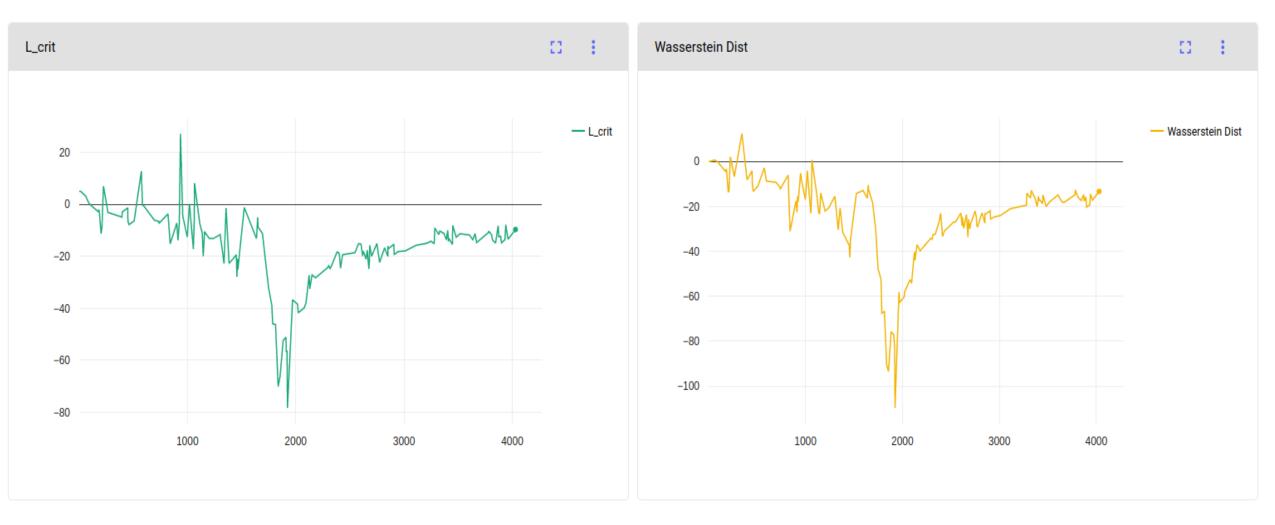

# WGAN update: core

- Trained on 40 GeV showers. Approx half a million
- Shower is 48x13x13
- Architecture is very similar to WGAN in our "getting high paper"

- Trained on 40 GeV showers. Approx half a million
- Shower is 48x13x13
- Architecture is very similar to WGAN in our "getting high paper"