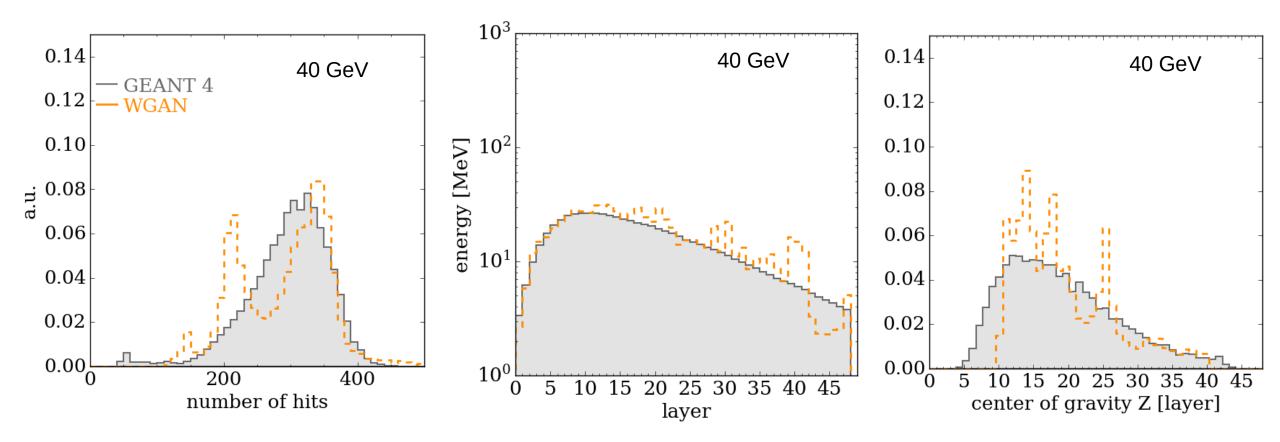

# WGAN update: core

- Trained on 40 GeV showers. Approx half a million
- Shower is 48x13x13
- Architecture is very similar to WGAN in our "getting high paper"

- Trained on 40 GeV showers. Approx half a million
- Shower is 48x13x13
- Architecture is very similar to WGAN in our "getting high paper"

# Thank you

- Trained on 40 GeV showers. Approx half a million
- Shower is 48x48x48
- Architecture is very similar to WGAN in our "getting high paper"

- Trained on 40 GeV showers. Approx half a million
- Shower is 48x48x48
- Architecture is very similar to WGAN in our "getting high paper"