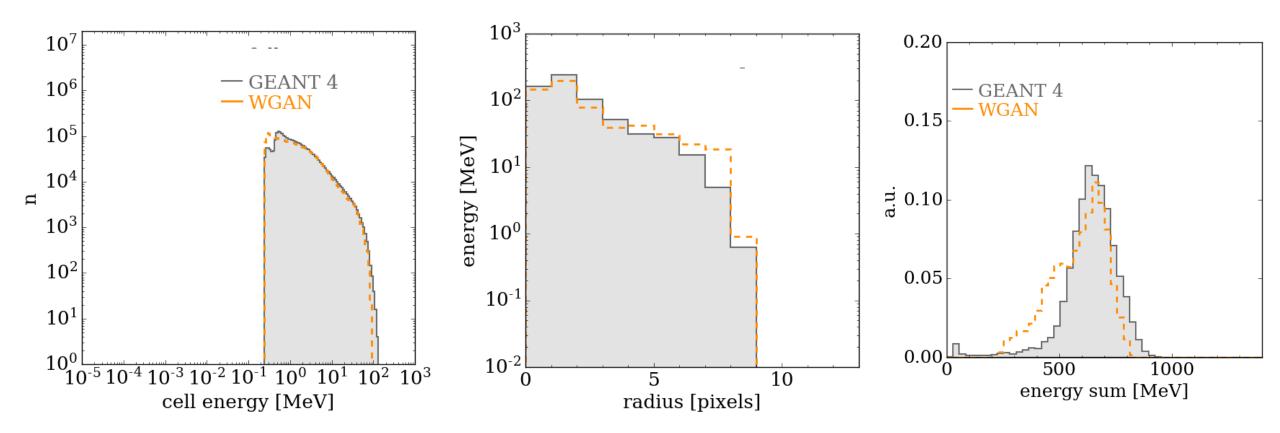

# Thank you

- Trained on 40 GeV showers. Approx half a million
- Shower is 48x48x48
- Architecture is very similar to WGAN in our "getting high paper"

- Trained on 40 GeV showers. Approx half a million
- Shower is 48x48x48
- Architecture is very similar to WGAN in our "getting high paper"

Some examples