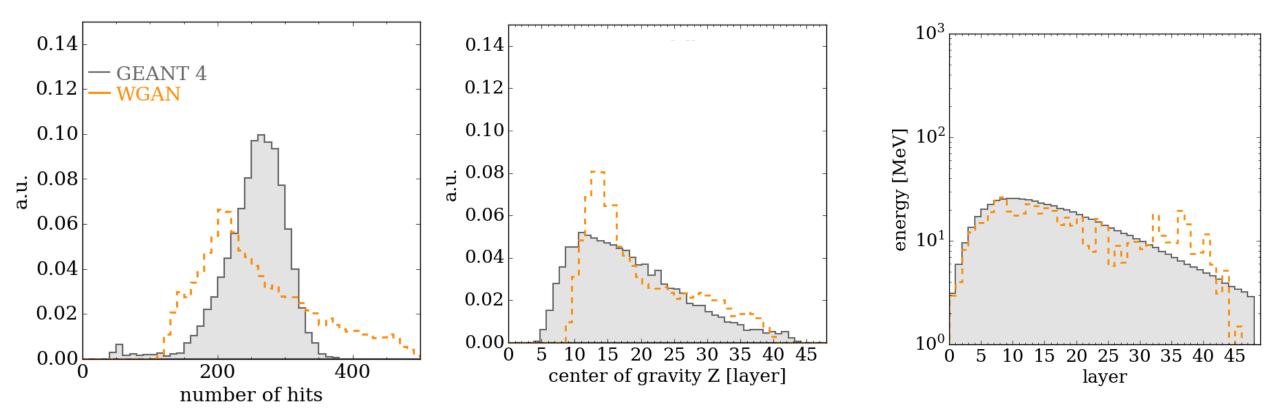

# Thank you

- Trained on 40 GeV showers. Approx half a million
- Shower is 48x48x48
- Architecture is very similar to WGAN in our "getting high paper"

- Trained on 40 GeV showers. Approx half a million
- Shower is 48x48x48
- Architecture is very similar to WGAN in our "getting high paper"

Some examples