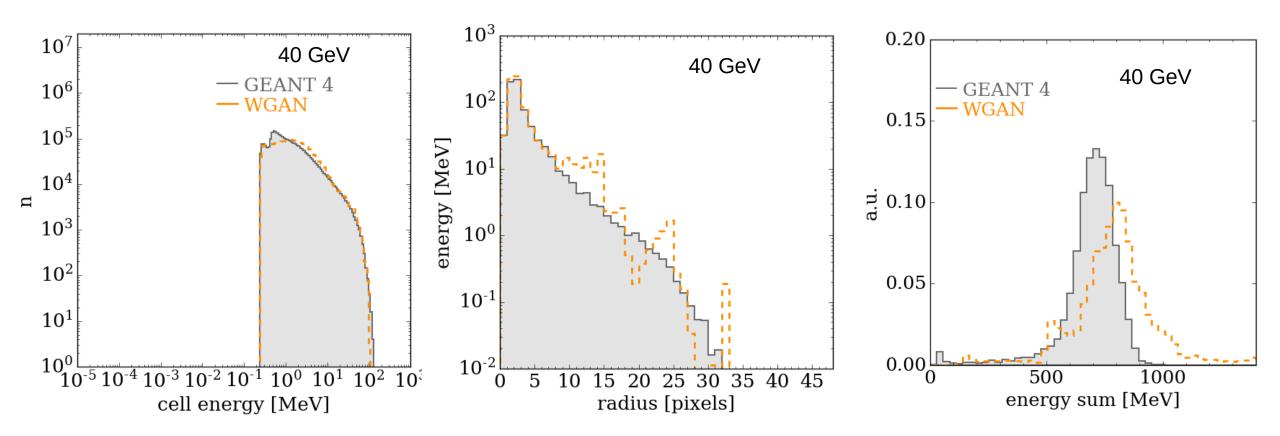

# WGAN update: core

- Trained on 40 GeV showers. Approx half a million
- Shower is 48x13x13
- Architecture is very similar to WGAN in our "getting high paper"

- Trained on 40 GeV showers. Approx half a million
- Shower is 48x13x13
- Architecture is very similar to WGAN in our "getting high paper"

# Thank you

- Trained on 40 GeV showers. Approx half a million
- Shower is 48x48x48
- Architecture is very similar to WGAN in our "getting high paper"

- Trained on 40 GeV showers. Approx half a million
- Shower is 48x48x48
- Architecture is very similar to WGAN in our "getting high paper"