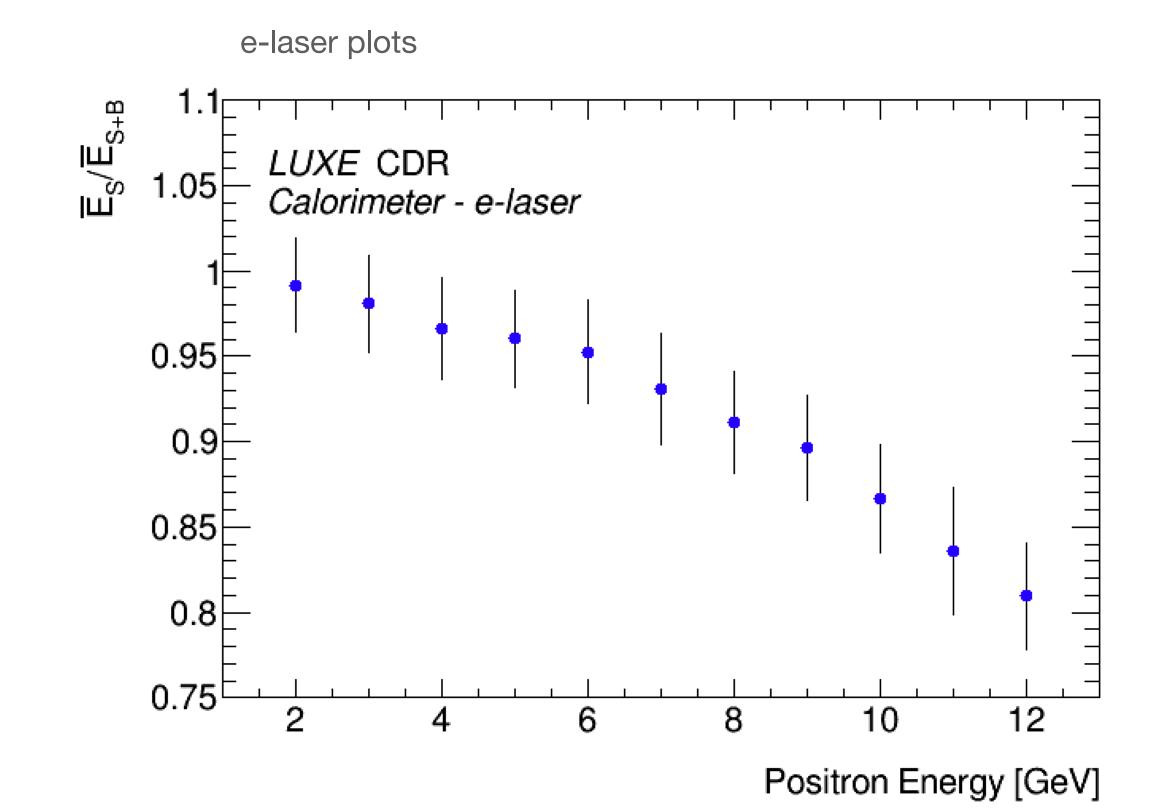

LOUIS HELARY - DESY

13/01/2021

## **UPDATE ON CALORIMETER**













Number of particles in Calo CaloPos\_FrontPlate Total:30462.4 Number of photons: 17596.6 Number of electrons: 12769.5 Number of positrons: 96.4014 Total energy in Calo from sumCaloPos\_FrontPlate Total:47.169 Number of photons: 42.3174 Number of electrons: 4.23271 Number of positrons: 0.618914

Number of particles in Calo CaloPos\_1GeV\_FrontPlate Total:0 Number of photons: 0 Number of electrons: 0 Number of positrons: 0 Total energy in Calo from sumCaloPos\_1GeV\_FrontPlate Total:0 Number of photons: 0 Number of electrons: 0 Number of positrons: 0







Number of particles in Calo CaloPos\_FrontPlate Total:6165.98 Number of photons: 4676.2 Number of electrons: 1038.75 Number of positrons: 451.043 Total energy in Calo from sumCaloPos\_FrontPlate Total:116.08 Number of photons: 70.80