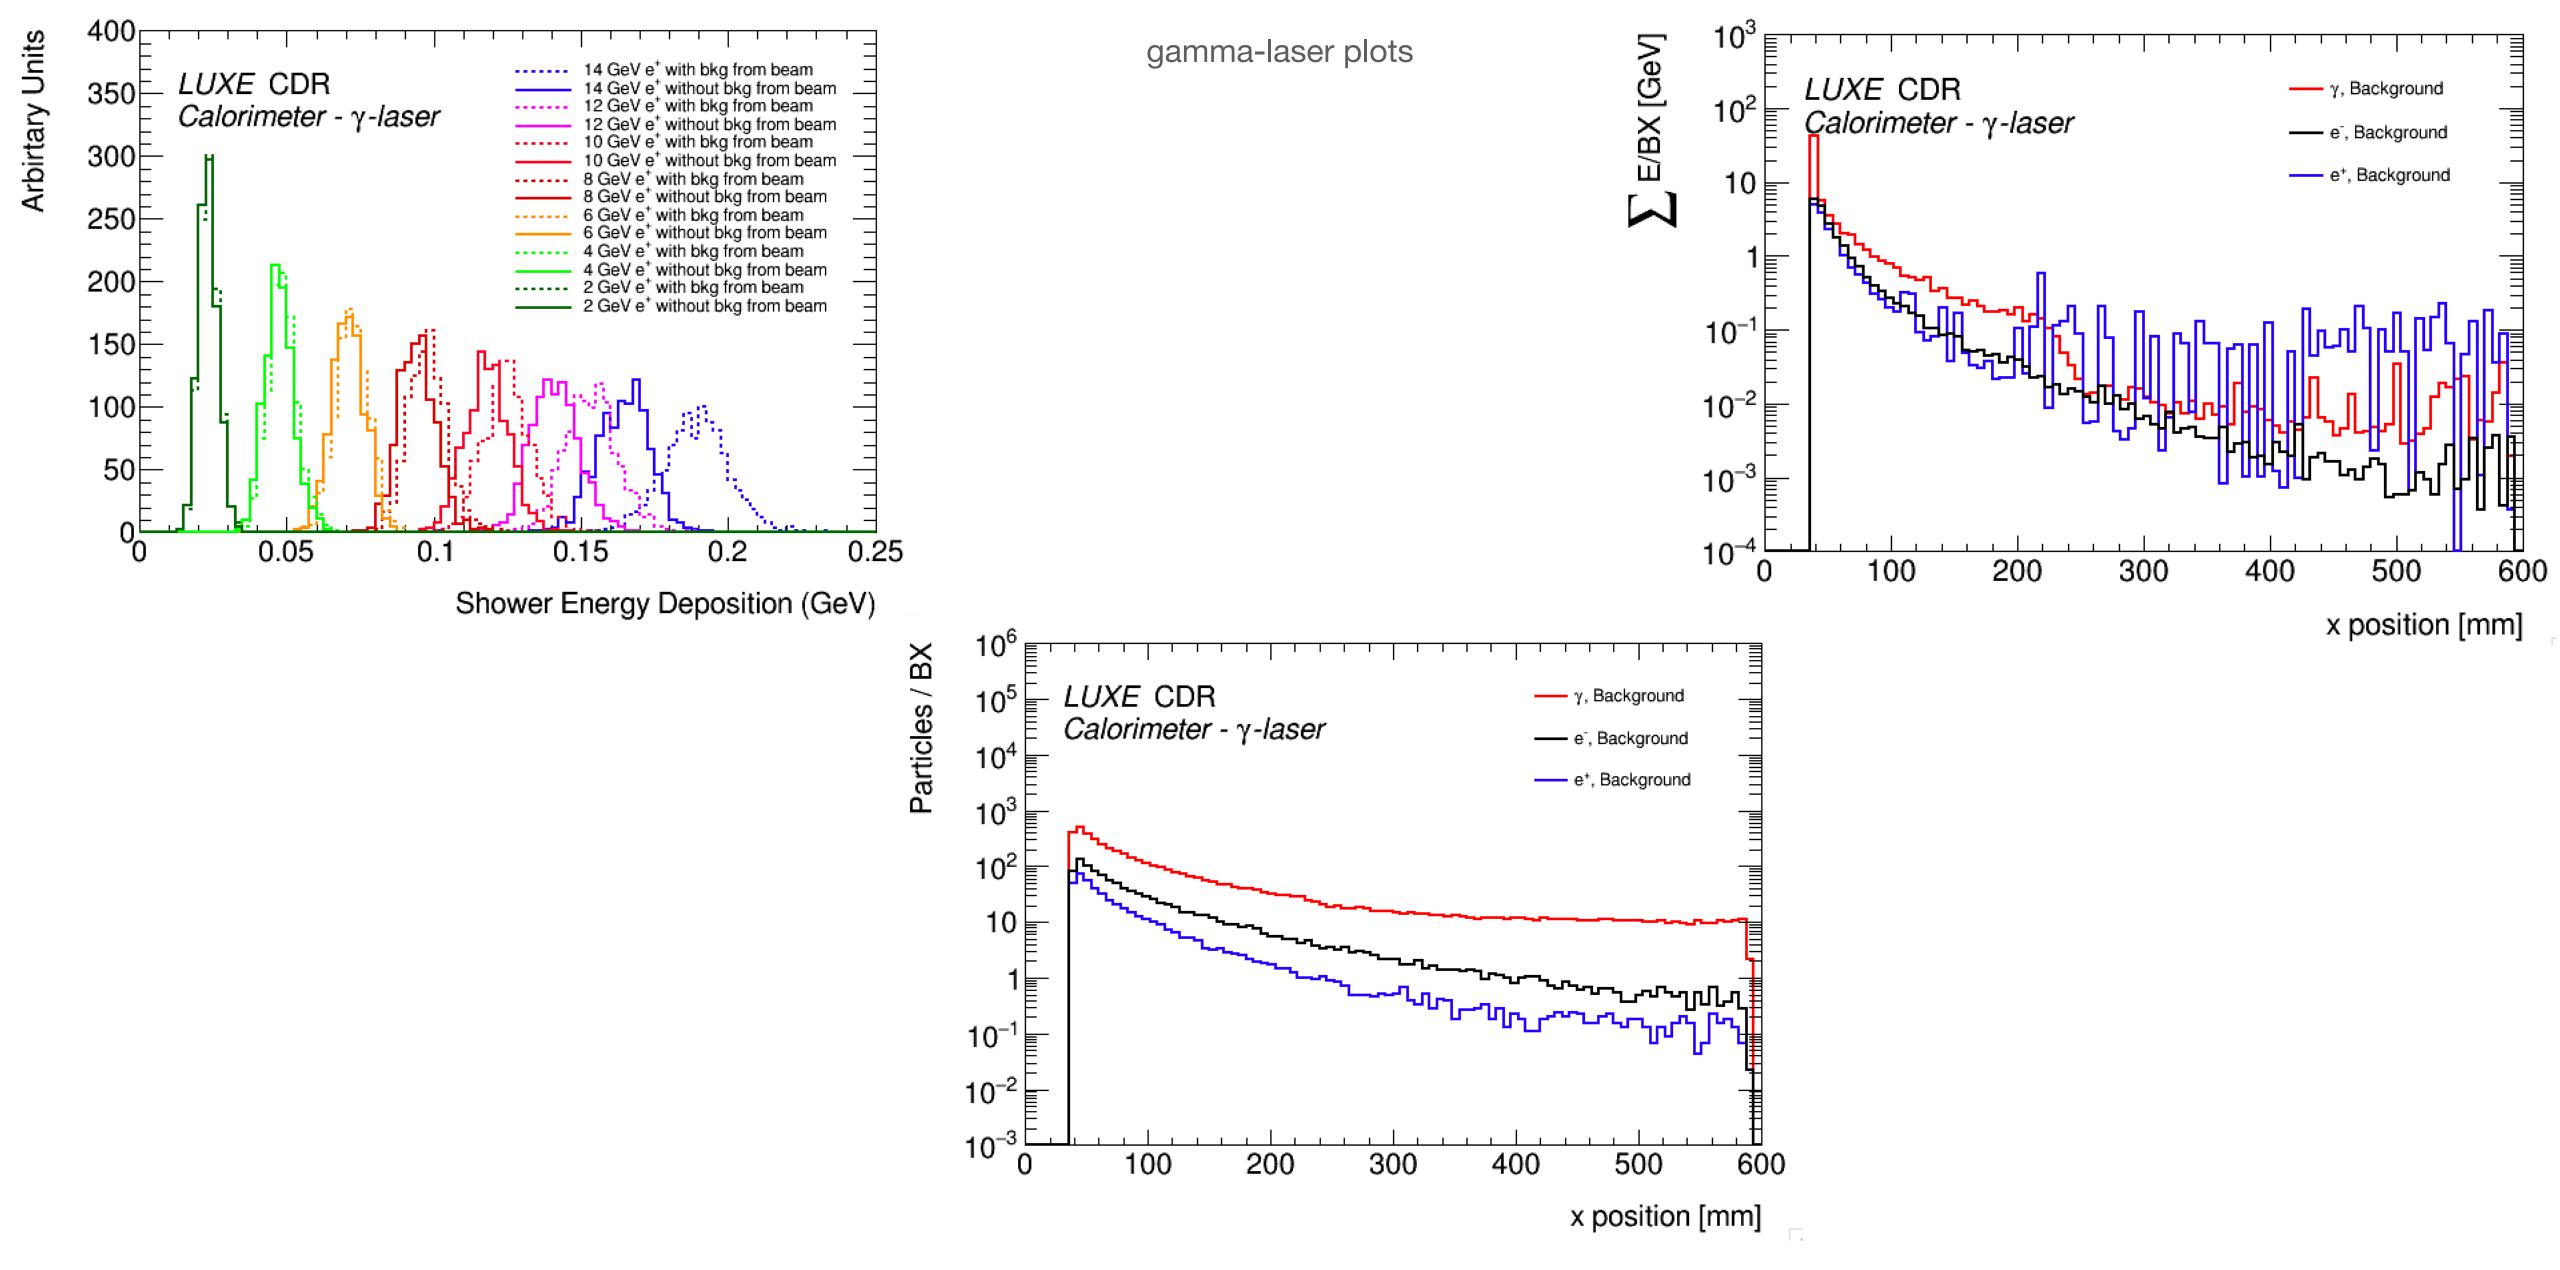

## gamma-laser plots

that reach calo front plate with E>1 GeV

that reach calo front plate with E>1 GeV