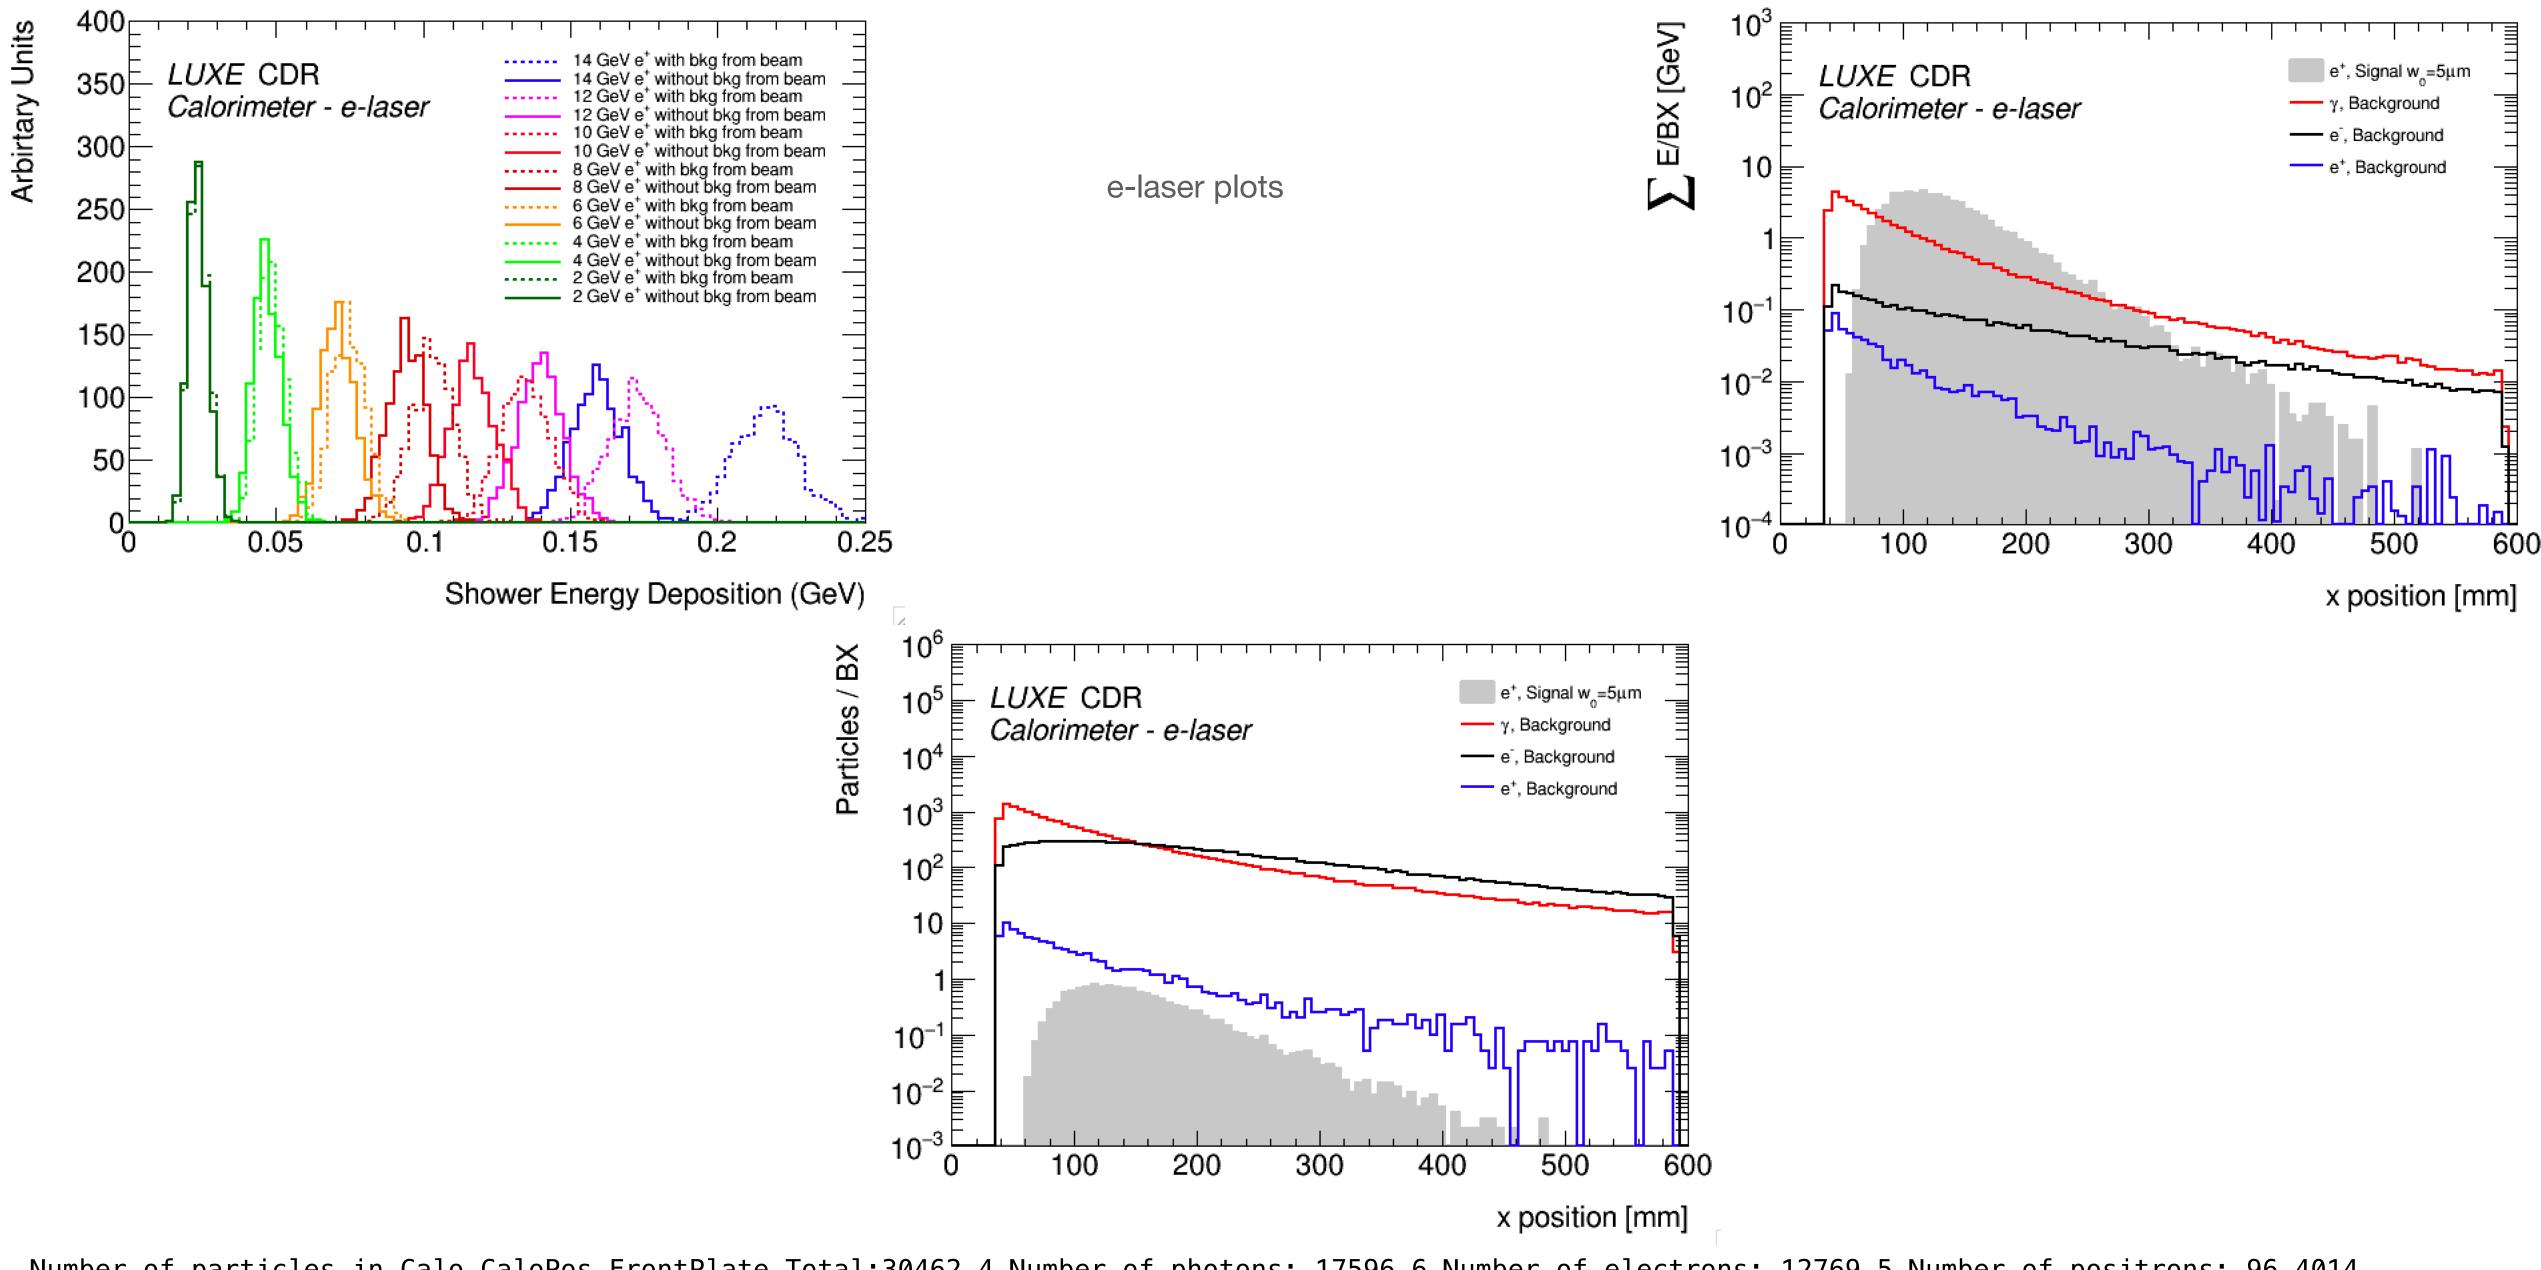

## **UPDATE ON CALORIMETER**

Number of particles in Calo CaloPos\_FrontPlate Total:30462.4 Number of photons: 17596.6 Number of electrons: 12769.5 Number of positrons: 96.4014 Total energy in Calo from sumCaloPos\_FrontPlate Total:47.169 Number of photons: 42.3174 Number of electrons: 4.23271 Number of positrons: 0.618914

Number of particles in Calo CaloPos\_FrontPlate Total:6165.98 Number of photons: 4676.2 Number of electrons: 1038.75 Number of positrons: 451.043 Total energy in Calo from sumCaloPos\_FrontPlate Total:116.08 Number of photons: 70.8023 Number of electrons: 21.9466 Number of positrons: 23.3308