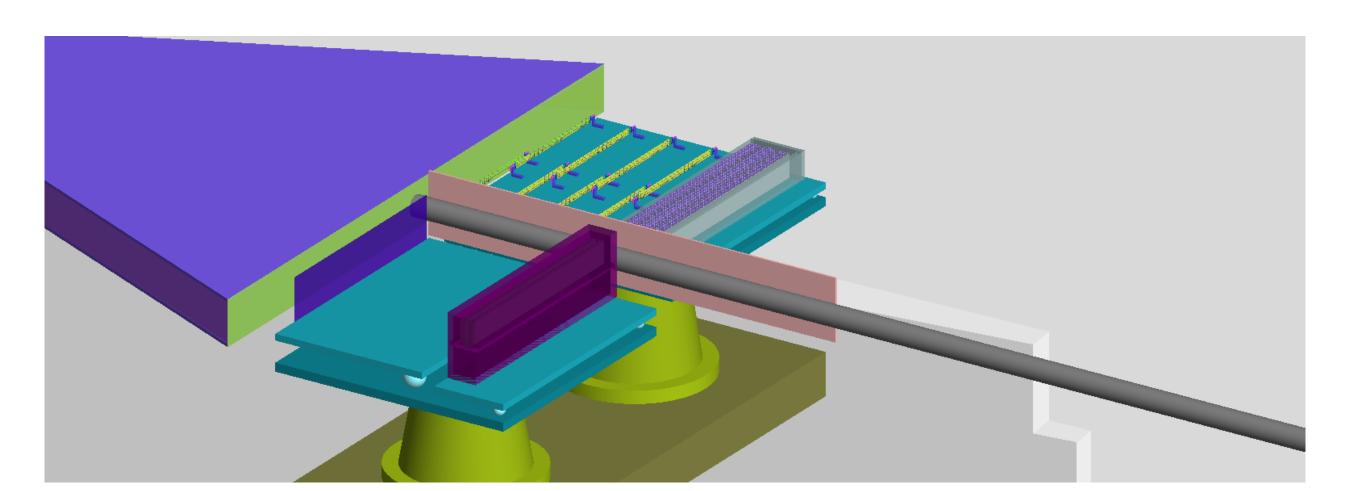

LOUIS HELARY - DESY

13/01/2021

## **UPDATE ON CALORIMETER**













Number of particles in Calo CaloPos\_FrontPlate Total:30462.4 Number of photons: 17596.6 Number of electrons: 12769.5 Number of positrons: 96.4014 Total energy in Calo from sumCaloPos\_FrontPlate Total:47.169 Number of photons: 42.3174 Number of electrons: 4.23271 Number of positrons: 0.618914

Number of particles in Calo CaloPos\_1GeV\_FrontPlate Total:0 Number of photons: 0 Number of electrons: 0 Number of positrons: 0 Total energy in Calo from sumCaloPos\_1GeV\_FrontPlate Total:0 Number of photons: 0 Number of electrons: 0 Number of positrons: 0







Number of particles in Calo CaloPos\_FrontPlate Total:6165.98 Number of photons: 4676.2 Number of electrons: 1038.75 Number of positrons: 451.043 Total energy in Calo from sumCaloPos\_FrontPlate Total:116.08 Number of photons: 70.