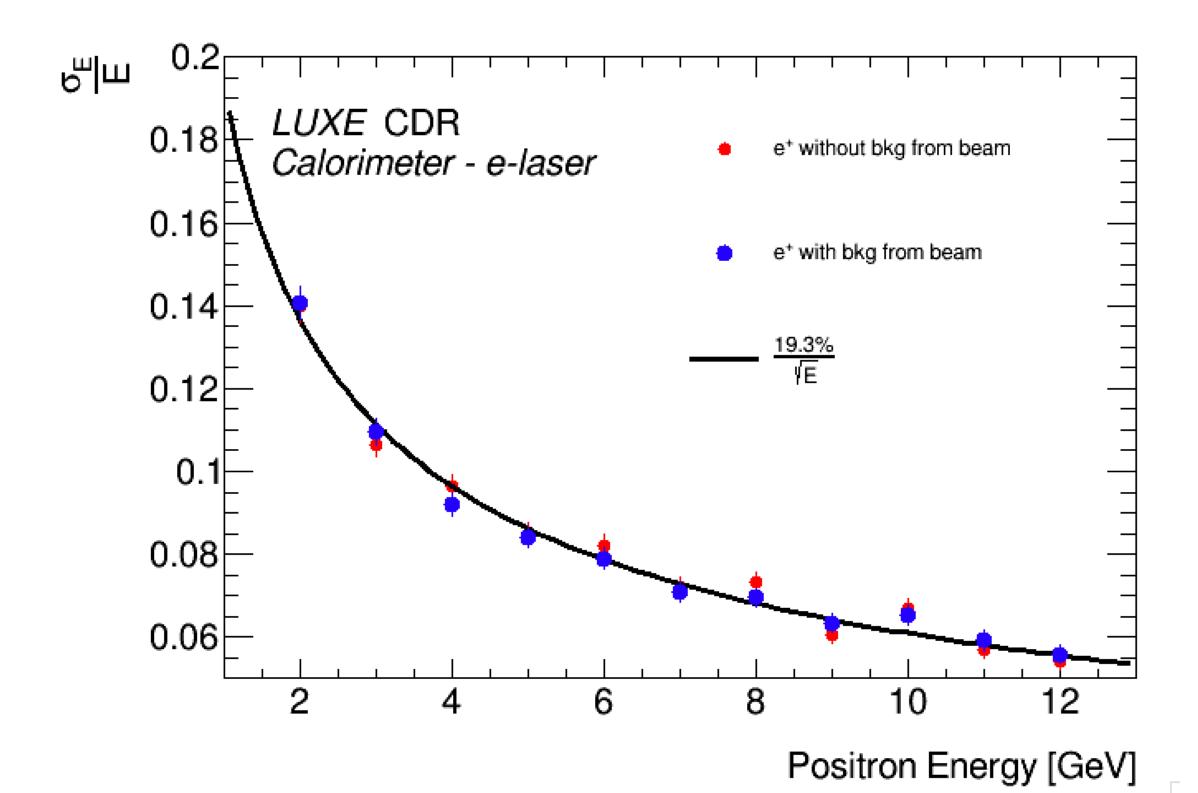

LOUIS HELARY - DESY

13/01/2021

## **UPDATE ON CALORIMETER**













Number of particles in Calo CaloPos\_FrontPlate Total:30462.4 Number of photons: 17596.6 Number of electrons: 12769.5 Number of positrons: 96.4014 Total energy in Calo from sumCaloPos\_FrontPlate Total:47.169 Number of photons: 42.3174 Number of electrons: 4.23271 Number of positrons: 0.618914

Number of particles in Calo CaloPos\_1GeV\_FrontPlate Total:0 Number of photons: 0 Number of electrons: 0 Number of positrons: 0 Total energy in Calo from sumCaloPos\_1GeV\_FrontPlate Total:0 Number of photons: 0 Number of electrons: 0 Number of positrons: 0







Number of particles in Calo CaloPos\_FrontPlate Total:6165.98 Number of photons: 4676.2 Number of electrons: 1038.75 Number of positrons: 451.043 Total energy in Calo from sumCaloPos\_FrontPlate Total:116.08 Number of photons: 7