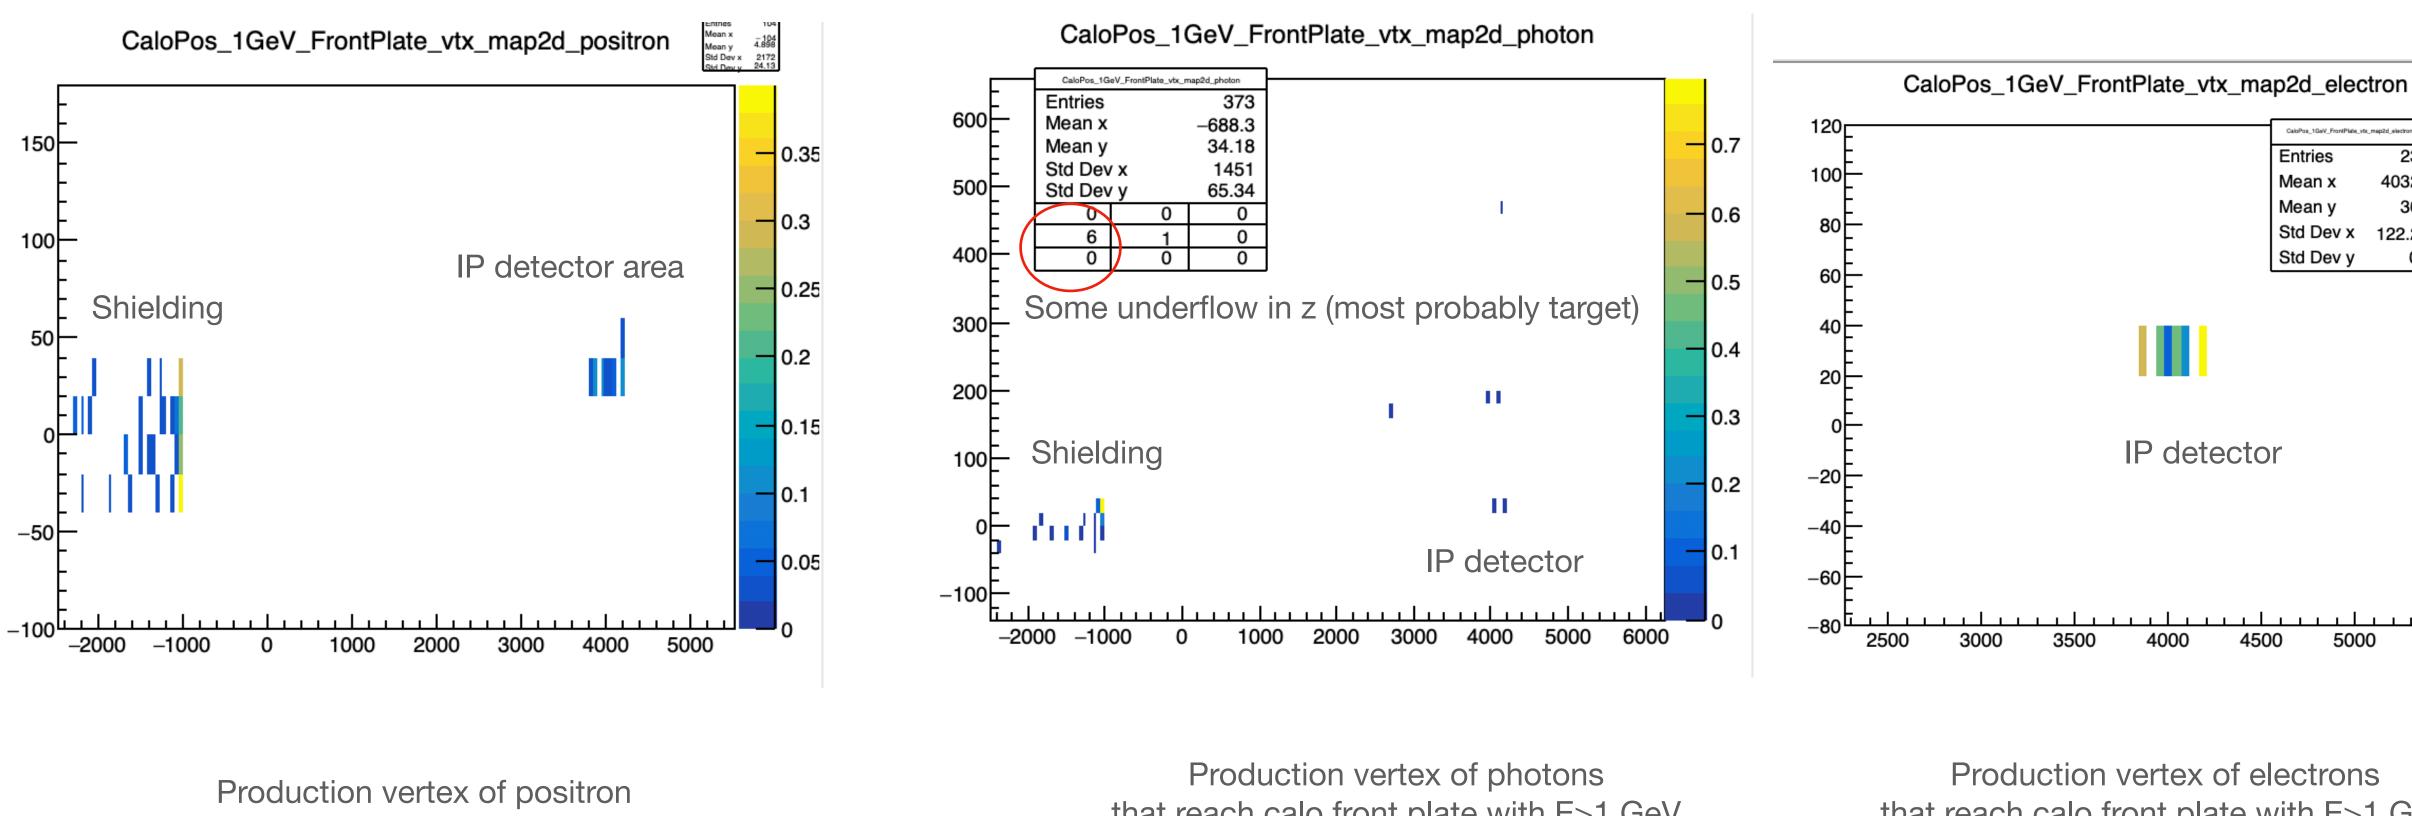

Number of particles in Calo CaloPos\_1GeV\_FrontPlate Total:11.0996 Number of photons: 8.2803 Number of electrons: 0.510582 Number of positrons: 2.30872 5 Total energy in Calo from sumCaloPos\_1GeV\_FrontPlate Total:44.6873 Number of photons: 35.2013 Number of electrons: 2.10659 Number of positrons: 7.37944

## gamma-laser plots

that reach calo front plate with E>1 GeV

that reach calo front plate with E>1 GeV