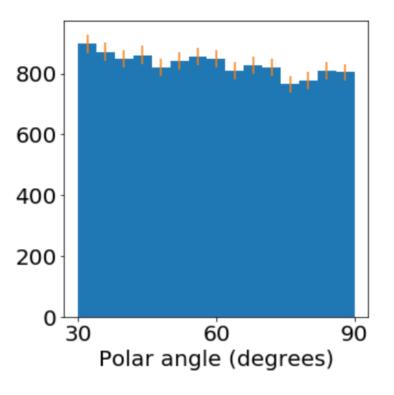

# **Angular histogram**

### Histogram with energy weighting

DESY. | SFT Meeting| Peter McKeown 28.01.2121