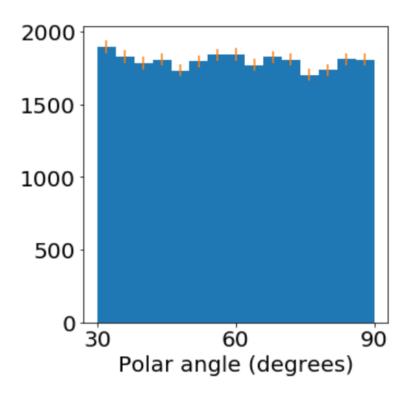

# **Angular histogram**

### Histogram without energy weighting



### Histogram with energy weighting



DESY. | SFT Meeting| Peter McKeown 28.01.2121

# **Fraction of Energy Contained**

### Normalise histograms and divide



DESY. | SFT Meeting| Peter McKeown 28.01.2121

# **Fraction of Energy Contained-slope**

### Normalise histograms and divide



Gradient: -0.0013± 0.0004

DESY. | SFT Meeting| Peter McKeown 28.01.2121

### **Coding the GAN**

- Coded the GAN and incorporated CometML
- Did test run on old data
- Ran fine, but discriminator throttled generator
- Try again with new data- if still problem then tweak learning rates

# **Backup- Engin's LCIO hit sum plot**