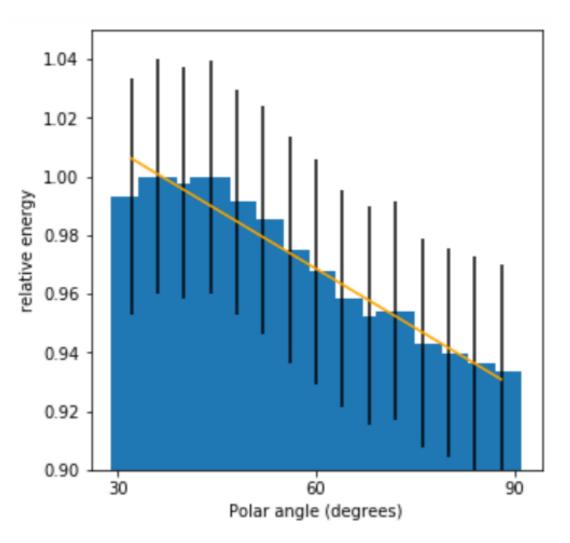

# **Fraction of Energy Contained-slope**

### Normalise histograms and divide

Gradient: -0.0013± 0.0004

DESY. | SFT Meeting| Peter McKeown 28.01.2121