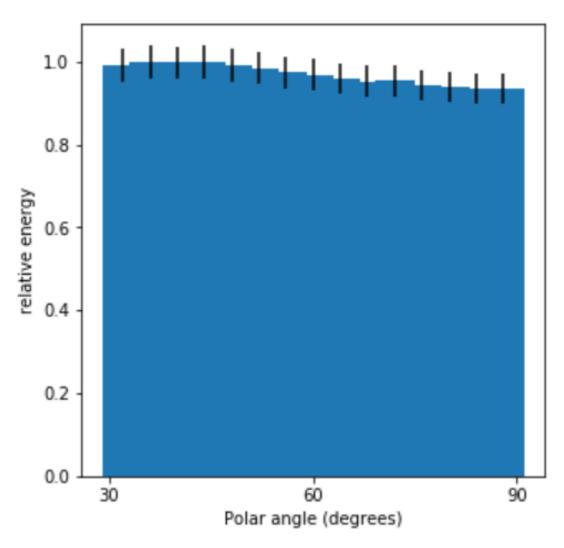

# **Fraction of Energy Contained**

### Normalise histograms and divide

DESY. | SFT Meeting| Peter McKeown 28.01.2121