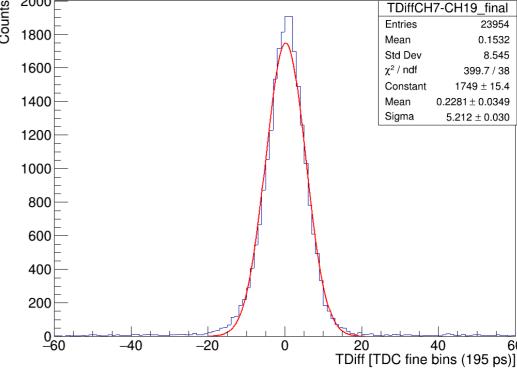

## KLauS6: Status and Recent Developments

Main improvement: PLL driven TDC with 195 ps time binning Intrinsic resolution of < 100ps confirmed

Test Beam Campaign in 10/2020 @ DESY Wire bonded chip & AHCAL tiles on SiPMs in beam Timing performance well below 1 ns achieved!

Test Beam Setup and Sensor Layer

Example Time Difference Spectrum