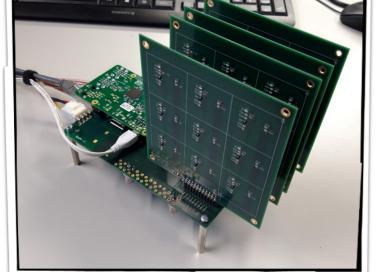

## KLauS6: Status and Recent Developments

Main improvement: PLL driven TDC with 195 ps time binning Intrinsic resolution of < 100ps confirmed

Test Beam Campaign in 10/2020 @ DESY Wire bonded chip & AHCAL tiles on SiPMs in beam Timing performance well below 1 ns achieved!







Test Beam Setup and Sensor Layer



Example Time Difference Spectrum

## KLauS6: Status and Recent Developments

## Next Steps:

KLauS6-BGA from new company just arrived. BGA is working! Qualification in progress

KLauS6b with improved features in TDC in production

HBU with KLauS5-BGA: DAQ development ongoing, plan to participate in future test beam operation

Next FP: work on KLauS for DUNE ... (if funded)