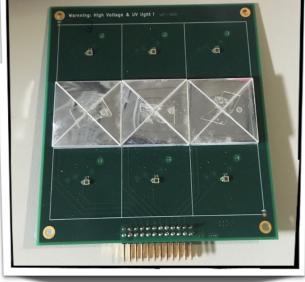

## KLauS6: Status and Recent Developments

Main improvement: PLL driven TDC with 195 ps time binning Intrinsic resolution of < 100ps confirmed

Test Beam Campaign in 10/2020 @ DESY Wire bonded chip & AHCAL tiles on SiPMs in beam Timing performance well below 1 ns achieved!







Test Beam Setup and Sensor Layer



Example Time Difference Spectrum

## KLauS6: Status and Recent Developments

## Next Steps:

KLauS6-BGA from new company just arrived. BGA is working! Qualification in progress

KLauS6b with improved features in TDC in production

HBU with KLauS5-BGA: DAQ development ongoing, plan to participate in future test beam operation

Next FP: work on KLauS for DUNE ... (if funded)