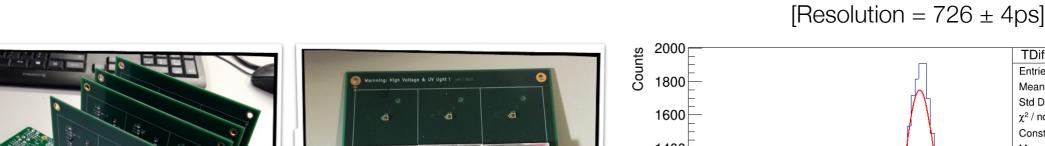

## KLauS6: Status and Recent Developments

Main improvement: PLL driven TDC with 195 ps time binning Intrinsic resolution of < 100ps confirmed

Test Beam Campaign in 10/2020 @ DESY Wire bonded chip & AHCAL tiles on SiPMs in beam Timing performance well below 1 ns achieved!

Test Beam Setup and Sensor Layer

Example Time Difference Spectrum