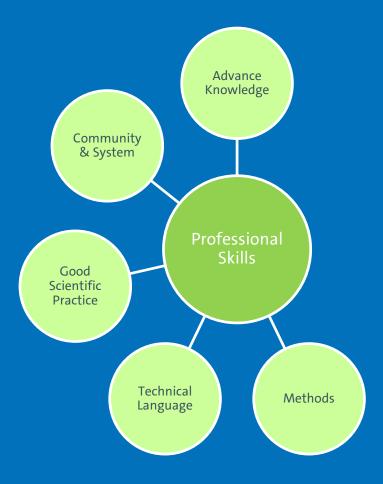

|
| For specific tasks or contexts | Transfer                        |
| e.g. programming language      |                                 |



| Qualification                  | Competency                      |
|--------------------------------|---------------------------------|
| Formal                         | Knowledge, abilities, attitudes |
| Reproducable                   | Cope with various challenges    |
| For specific tasks or contexts | Transfer                        |
| e.g. programming language      | e.g. self management            |

**Competencies in Science** 























### There is more ...



*Source:* UniWIND GUAT Publikation Band 10 – Kompetenzentwicklung von Nachwuchswissenschaftlerinnen und Nachwuchswissenschaftlern (2019)

## Professional Skills









# Leadership









































# Systematic Working



















Hamburg Research Academy



- Hamburg Research Academy
  - Systemic knowledge



- Hamburg Research Academy
  - Systemic knowledge
  - Science communication



- Hamburg Research Academy
  - Systemic knowledge
  - Science communication
  - Skills e.g. scientific writing, presentation training



- Hamburg Research Academy
  - Systemic knowledge
  - Science communication
  - Skills e.g. scientific writing, presentation training
  - Information events



- Hamburg Research Academy
- Human Resources Development



- Hamburg Research Academy
- Human Resources Development
  - Career development





- Hamburg Research Academy
- Human Resources Development
  - Career development
  - Individual car