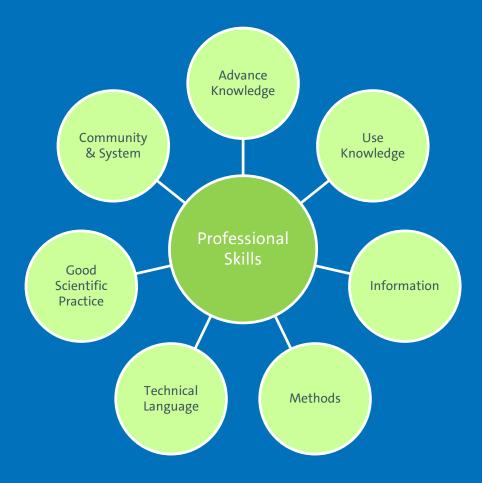

For specific tasks or contexts | Transfer                        |
| e.g. programming language      |                                 |



| Qualification                  | Competency                      |
|--------------------------------|---------------------------------|
| Formal                         | Knowledge, abilities, attitudes |
| Reproducable                   | Cope with various challenges    |
| For specific tasks or contexts | Transfer                        |
| e.g. programming language      | e.g. self management            |

**Competencies in Science** 























### There is more ...



*Source:* UniWIND GUAT Publikation Band 10 – Kompetenzentwicklung von Nachwuchswissenschaftlerinnen und Nachwuchswissenschaftlern (2019)

## Professional Skills









# Leadership









































# Systematic Working



















Hamburg Research Academy



- Hamburg Research Academy
  - Systemic knowledge



- Hamburg Research Academy
  - Systemic knowledge
  - Science communication



- Hamburg Research Academy
  - Systemic knowledge
  - Science communication
  - Skills e.g. scientific writing, presentation training



- Hamburg Research Academy
  - Systemic knowledge
  - Science communication
  - Skills e.g. scientific writing, presentation training
  - Information events



- Hamburg Research Academy
- Human Resources Development



- Hamburg Research Academy
- Human Resources Development
  - Career development





- Hamburg Research Academy
- Human Resources Development
  - Career development
  - Individual career