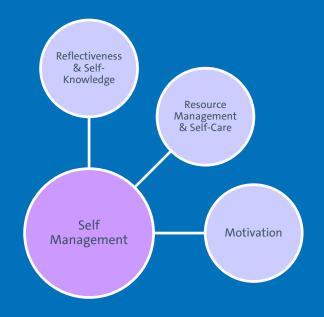

| Qualification                  | Competency                      |
|--------------------------------|---------------------------------|
| Formal                         | Knowledge, abilities, attitudes |
| Reproducable                   | Cope with various challenges    |
| For specific tasks or contexts | Transfer                        |
| e.g. programming language      | e.g. self management            |