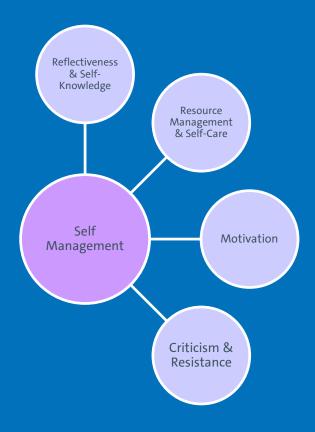

|
| e.g. programming language      |                                 |



| Qualification                  | Competency                      |
|--------------------------------|---------------------------------|
| Formal                         | Knowledge, abilities, attitudes |
| Reproducable                   | Cope with various challenges    |
| For specific tasks or contexts | Transfer                        |
| e.g. programming language      | e.g. self management            |

**Competencies in Science** 























### There is more ...



*Source:* UniWIND GUAT Publikation Band 10 – Kompetenzentwicklung von Nachwuchswissenschaftlerinnen und Nachwuchswissenschaftlern (2019)

## Professional Skills









# Leadership









































# Systematic Working



















Hamburg Research Academy



- Hamburg Research Academy
  - Systemic knowledge



- Hamburg Research Academy
  - Systemic knowledge
  - Science communication



- Hamburg Research Academy
  - Systemic knowledge
  - Science communication
  - Skills e.g. scientific writing, presentation training



- Hamburg Research Academy
  - Systemic knowledge
  - Science communication
  - Skills e.g. scientific writing, presentation training
  - Information events



- Hamburg Research Academy
- Human Resources Development



- Hamburg Research Academy
- Human Resources Development
  - Career development





- Hamburg Research Academy
- Human Resources Development
  - Career development
  - Individual career coaching



- Hamburg Research Academy
- Human