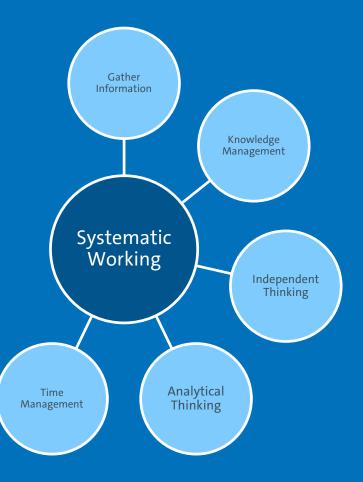

# Systematic Working

Hamburg Research Academy

- Hamburg Research Academy
  - Systemic knowledge

- Hamburg Research Academy
  - Systemic knowledge
  - Science communication

- Hamburg Research Academy
  - Systemic knowledge
  - Science communication
  - Skills e.g. scientific writing, presentation training