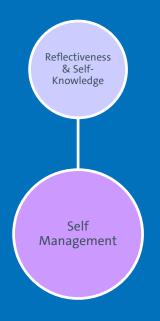

| Qualification                  | Competency                      |
|--------------------------------|---------------------------------|
| Formal                         | Knowledge, abilities, attitudes |
| Reproducable                   | Cope with various challenges    |
| For specific tasks or contexts | Transfer                        |
| e.g. programming language      | e.g. self management            |