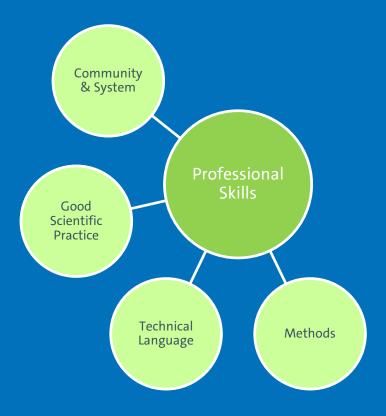

|
| For specific tasks or contexts | Transfer                        |
| e.g. programming language      |                                 |



| Qualification                  | Competency                      |
|--------------------------------|---------------------------------|
| Formal                         | Knowledge, abilities, attitudes |
| Reproducable                   | Cope with various challenges    |
| For specific tasks or contexts | Transfer                        |
| e.g. programming language      | e.g. self management            |

**Competencies in Science** 























### There is more ...



*Source:* UniWIND GUAT Publikation Band 10 – Kompetenzentwicklung von Nachwuchswissenschaftlerinnen und Nachwuchswissenschaftlern (2019)

## Professional Skills









# Leadership









































# Systematic Working



















Hamburg Research Academy



- Hamburg Research Academy
  - Systemic knowledge



- Hamburg Research Academy
  - Systemic knowledge
  - Science communication



- Hamburg Research Academy
  - Systemic knowledge
  - Science communication
  - Skills e.g. scientific writing, presentation training



- Hamburg Research Academy
  - Systemic knowledge
  - Science communication
  - Skills e.g. scientific writing, presentation training
  - Information events



- Hamburg Research Academy
- Human Resources Development



- Hamburg Research Academy
- Human Resources Development
  - Career development





- Hamburg Research Academy
- Human Resources Development
  - Career development
  - Individual c