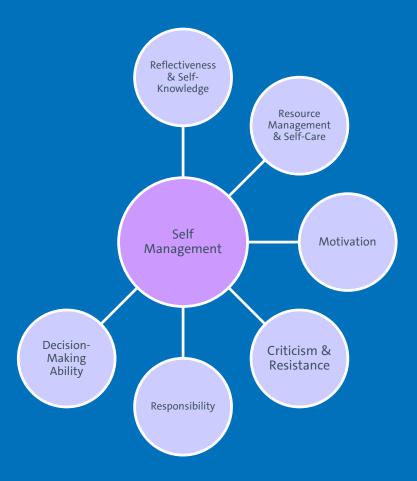

|
| e.g. programming language      |                                 |



| Qualification                  | Competency                      |
|--------------------------------|---------------------------------|
| Formal                         | Knowledge, abilities, attitudes |
| Reproducable                   | Cope with various challenges    |
| For specific tasks or contexts | Transfer                        |
| e.g. programming language      | e.g. self management            |

**Competencies in Science** 























### There is more ...



*Source:* UniWIND GUAT Publikation Band 10 – Kompetenzentwicklung von Nachwuchswissenschaftlerinnen und Nachwuchswissenschaftlern (2019)

## Professional Skills









# Leadership









































# Systematic Working



















Hamburg Research Academy



- Hamburg Research Academy
  - Systemic knowledge



- Hamburg Research Academy
  - Systemic knowledge
  - Science communication



- Hamburg Research Academy
  - Systemic knowledge
  - Science communication
  - Skills e.g. scientific writing, presentation training



- Hamburg Research Academy
  - Systemic knowledge
  - Science communication
  - Skills e.g. scientific writing, presentation training
  - Information events



- Hamburg Research Academy
- Human Resources Development



- Hamburg Research Academy
- Human Resources Development
  - Career development





- Hamburg Research Academy
- Human Resources Development
  - Career development
  - Individual career coaching



- Hamburg Research Academy
- Human Res