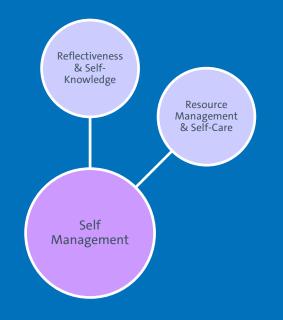

| Qualification                  | Competency                      |
|--------------------------------|---------------------------------|
| Formal                         | Knowledge, abilities, attitudes |
| Reproducable                   | Cope with various challenges    |
| For specific tasks or contexts | Transfer                        |
| e.g. programming language      | e.g. self management            |