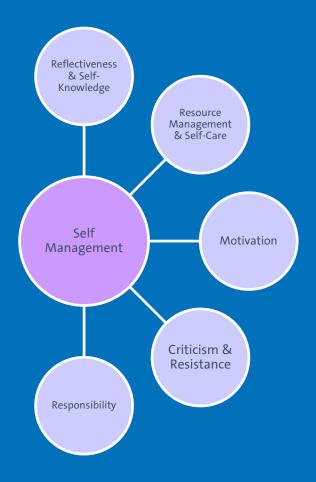

|
| e.g. programming language      |                                 |



| Qualification                  | Competency                      |
|--------------------------------|---------------------------------|
| Formal                         | Knowledge, abilities, attitudes |
| Reproducable                   | Cope with various challenges    |
| For specific tasks or contexts | Transfer                        |
| e.g. programming language      | e.g. self management            |

**Competencies in Science** 























### There is more ...



*Source:* UniWIND GUAT Publikation Band 10 – Kompetenzentwicklung von Nachwuchswissenschaftlerinnen und Nachwuchswissenschaftlern (2019)

## Professional Skills









# Leadership









































# Systematic Working



















Hamburg Research Academy



- Hamburg Research Academy
  - Systemic knowledge



- Hamburg Research Academy
  - Systemic knowledge
  - Science communication



- Hamburg Research Academy
  - Systemic knowledge
  - Science communication
  - Skills e.g. scientific writing, presentation training



- Hamburg Research Academy
  - Systemic knowledge
  - Science communication
  - Skills e.g. scientific writing, presentation training
  - Information events



- Hamburg Research Academy
- Human Resources Development



- Hamburg Research Academy
- Human Resources Development
  - Career development





- Hamburg Research Academy
- Human Resources Development
  - Career development
  - Individual career coaching



- Hamburg Research Academy
- Human R