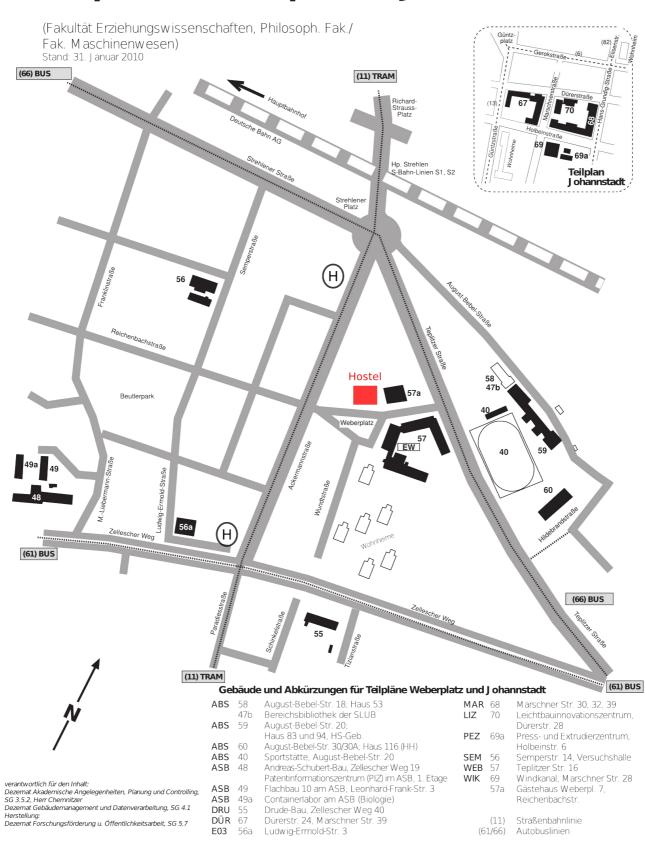

## Directions to the Hostel

Address: Gästehaus "Am Weberplatz"

Weberplatz 3

01217 Dresden

http://tu-dresden.de/service/gaestehaeuser/am\_weberplatz/

By Bus

Coming from Dresden main station, use stop Hauptbahnhof and enter bus line

66 (Direction Lockwitz/Nickern)

get off at stop: Strehlener Platz

**By Tram** 

Coming from Dresden main station, use stop Hauptbahnhof-Nord and enter tram line

11 (Direction Zschertnitz)

get off at stop: Strehlener Platz

## <u>Advice</u>

Ticket fares of Dresden public transportation is available here: http://www.dvb.de/en/Tickets-Fares/Overview-of-Tickets-00396/

The lectures are hosted in the TU Dresden Lecture Hall, which is 2 bus stops away from the hostel. We advice you to buy a one-week ticket.

## Around the Hostel

## Teilplan 1-Weberplatz u. J ohannstadt