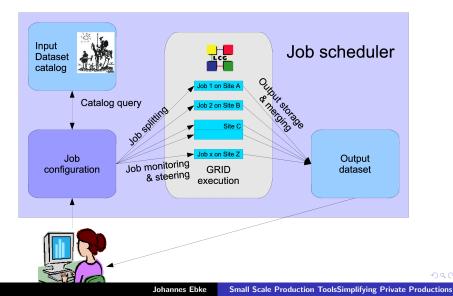

4 □ 2 - 4 □ 2 - 4 □ 2 - 4 □ 2 - 4 □ 2 - 4 □ 2 - 4 □ 2 - 4 □ 2 - 4 □ 2 - 4 □ 2 - 4 □ 2 - 4 □ 2 - 4 □ 2 - 4 □ 2 - 4 □ 2 - 4 □ 2 - 4 □ 2 - 4 □ 2 - 4 □ 2 - 4 □ 2 - 4 □ 2 - 4 □ 2 - 4 □ 2 - 4 □ 2 - 4 □ 2 - 4 □ 2 - 4 □ 2 - 4 □ 2 - 4 □ 2 - 4 □ 2 - 4 □ 2 - 4 □ 2 - 4 □ 2 - 4 □ 2 - 4 □ 2 - 4 □ 2 - 4 □ 2 - 4 □ 2 - 4 □ 2 - 4 □ 2 - 4 □ 2 - 4 □ 2 - 4 □ 2 - 4 □ 2 - 4 □ 2 - 4 □ 2 - 4 □ 2 - 4 □ 2 - 4 □ 2 - 4 □ 2 - 4 □ 2 - 4 □ 2 - 4 □ 2 - 4 □ 2 - 4 □ 2 - 4 □ 2 - 4 □ 2 - 4 □ 2 - 4 □ 2 - 4 □ 2 - 4 □ 2 - 4 □ 2 - 4 □ 2 - 4 □ 2 - 4 □ 2 - 4 □ 2 - 4 □ 2 - 4 □ 2 - 4 □ 2 - 4 □ 2 - 4 □ 2 - 4 □ 2 - 4 □ 2 - 4 □ 2 - 4 □ 2 - 4 □ 2 - 4 □ 2 - 4 □ 2 - 4 □ 2 - 4 □ 2 - 4 □ 2 - 4 □ 2 - 4 □ 2 - 4 □ 2 - 4 □ 2 - 4 □ 2 - 4 □ 2 - 4 □ 2 - 4 □ 2 - 4 □ 2 - 4 □ 2 - 4 □

GANGA Monte Carlo Production with GANGA

### Workflow with GANGA



GANGA Monte Carlo Production with GANGA

#### Monte-Carlo simulation

Small-Scale Production of 50000 additional Monte-Carlo events using the official ATLAS package:

Event generation - 5 jobs

・ 同 ト ・ ヨ ト ・ ヨ ト

-

GANGA Monte Carlo Production with GANGA

#### Monte-Carlo simulation

Small-Scale Production of 50000 additional Monte-Carlo events using the official ATLAS package:

- Event generation 5 jobs
- GEANT4 Simulation 1000 jobs

・ 同 ト ・ ヨ ト ・ ヨ ト

GANGA Monte Carlo Production with GANGA

#### Monte-Carlo simulation

Small-Scale Production of 50000 additional Monte-Carlo events using the official ATLAS package:

- Event generation 5 jobs
- GEANT4 Simulation 1000 jobs
- Event Reconstruction 50 jobs

・ 同 ト ・ ヨ ト ・ ヨ ト

Introducing Small Production Tools for GANGA Goals Statistics

##