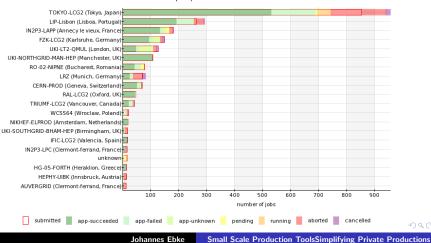

# Statistics on jobs submitted with SPTools (11.April-11.June)

jobs per site

Introducing Small Production Tools for GANGA Goals Statistics

# Statistics on jobs submitted with SPTools (11.April-11.June)

|                                        | current status |     |      |     | grid exit status |      |      |       | application exit<br>status |                  | overall |     |                 |          |
|----------------------------------------|----------------|-----|------|-----|------------------|------|------|-------|----------------------------|------------------|---------|-----|-----------------|----------|
| site                                   | Sub↑           | Unk | Pend | Run | Term             | Done | Canc | Abort | Unk                        | Grid%Succ        | Fail    | Unk | App%D/S         | Overall% |
| TOKYO-LCG2 (Tokyo, Japan)              | 854            | 0   | Z    | 49  | 798              | 571  | 16   | 197   | 14                         | 74.35 <u>532</u> | 157     | 109 | 77.21 509       | 63.78 🔺  |
| LIP-Lisbon (Lisboa, Portugal)          | 264            | 0   | 0    | 3   | 261              | 99   | 2    | 34    | 126                        | 74.44 192        | 62      | Z   | 75.59 83        | 31.8     |
| IN2P3-LAPP (Annecy le vieux, France)   | 181            | 0   | 10   | 0   | 171              | 146  | 1    | 13    | 11                         | 91.82 133        | Z       | 31  | 95 <u>121</u>   | 70.76    |
| FZK-LCG2 (Karlsruhe, Germany)          | 151            | 0   | 0    | 0   | 151              | 127  | 9    | 8     | Z                          | 94.07 <u>95</u>  | 11      | 45  | 89.62 <u>88</u> | 58.28    |
| UKI-LT2-QMUL (London, UK)              | 128            | 0   | 0    | Q   | 128              | 111  | Z    | 10    | Q                          | 91.74 <u>47</u>  | 11      | 70  | 81.03 <u>47</u> | 36.72    |
| UKI-NORTHGRID-MAN-HEP (Manchester, UK) | 108            | Q   | Q    | Q   | 108              | 105  | Q    | 1     | 2                          | 99.06 <u>107</u> | Q       | 1   | 100 <u>105</u>  | 97.22    |
| RO-02-NIPNE (Bucharest, Romania)       | 79             | 0   | 13   | 0   | 66               | 42   | 0    | 1     | 23                         | 97.67 42         | 23      | 1   | 64.62 20        | 30.3     |
| LRZ (Munich, Germany)                  | 73             | 0   | 0    | 1   | 72               | 26   | 12   | 31    | 3                          | 45.61 25         | 13      | 34  | 65.79 21        | 29.17    |
| CERNI REOD (Capava Switzerland)        | 2489           | 0   | 44   | 86  | 2359             | 1584 | 67   | 413   | 295                        | 79.32 1495       | 446     | 418 | 77.02 1245      | 52.78    |