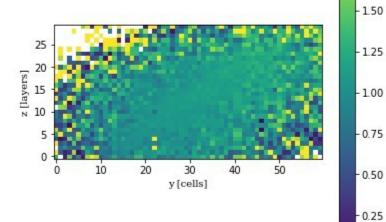

# **NEW Angle + Energy Data**





#### **New data**

- First look at new data- here just 38k initial data
- Training on 136,500 showers started
- Now have almost 200k





DESY. | SFT Meeting | Peter McKeown 03.03.2022

### **New data**

- First look at new data- here just 38k initial data
- Training on 136,500 showers started
- Now have almost 200k





DESY. | SFT Meeting | Peter McKeown 03.03.2022

### **New data**

- First look at new data- here just 38k initial data
- Training on 136,500 showers started
- Now have almost 200k





DESY. | SFT Meeting | Peter McKeown 03.03.2022

## **Ratio plots**



2.00

- 1.75

2.00

- 1.75



#### Ratio 60+/-0.5deg