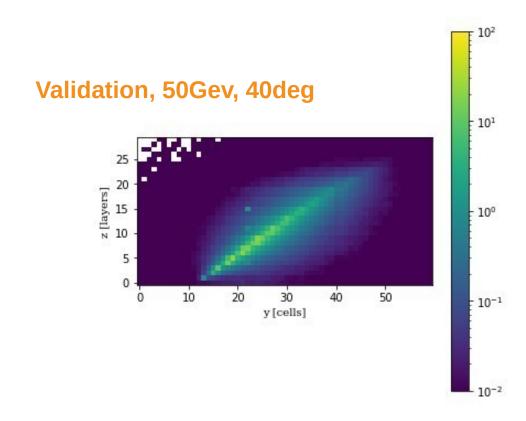

# **NEW Angle + Energy Data**





#### **New data**

- First look at new data- here just 38k initial data
- Training on 136,500 showers started
- Now have almost 200k





DESY. | SFT Meeting | Peter McKeown 03.03.2022

### **New data**

- First look at new data- here just 38k initial data
- Training on 136,500 showers started
- Now have almost 200k





DESY. | SFT Meeting | Peter McKeown 03.03.2022

### **New data**

- First look at new data- here just 38k initial data
- Training on 136,500 showers started
- Now have almost 200k





DESY. | SFT Meeting | Peter McKeown 03.03.2022

## **Ratio plots**



2.00

- 1.75

2.00

- 1.75



#### Ratio 60+/-0.5deg