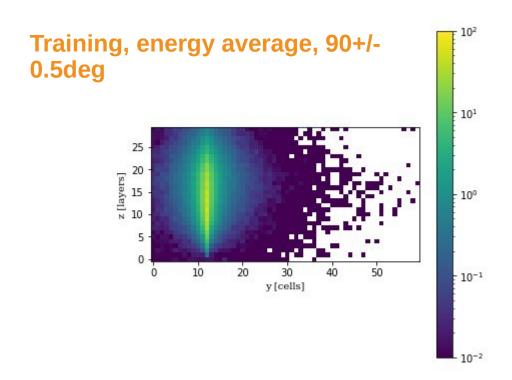

# **NEW Angle + Energy Data**

#### **New data**

- First look at new data- here just 38k initial data
- Training on 136,500 showers started
- Now have almost 200k

DESY. | SFT Meeting | Peter McKeown 03.03.2022