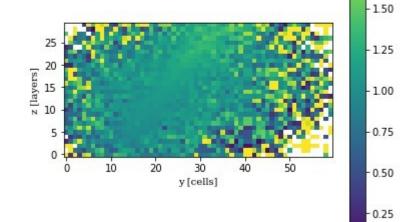

# **NEW Angle + Energy Data**





#### **New data**

- First look at new data- here just 38k initial data
- Training on 136,500 showers started
- Now have almost 200k





DESY. | SFT Meeting | Peter McKeown 03.03.2022

### **New data**

- First look at new data- here just 38k initial data
- Training on 136,500 showers started
- Now have almost 200k





DESY. | SFT Meeting | Peter McKeown 03.03.2022

### **New data**

- First look at new data- here just 38k initial data
- Training on 136,500 showers started
- Now have almost 200k





DESY. | SFT Meeting | Peter McKeown 03.03.2022

## **Ratio plots**



2.00

- 1.75

2.00

- 1.75



#### Ratio 60+/-0.5deg