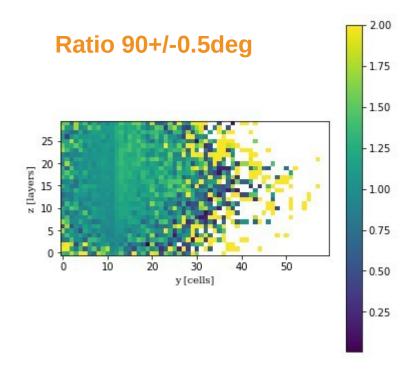

# **NEW Angle + Energy Data**





#### **New data**

- First look at new data- here just 38k initial data
- Training on 136,500 showers started
- Now have almost 200k





DESY. | SFT Meeting | Peter McKeown 03.03.2022

### **New data**

- First look at new data- here just 38k initial data
- Training on 136,500 showers started
- Now have almost 200k





DESY. | SFT Meeting | Peter McKeown 03.03.2022

### **New data**

- First look at new data- here just 38k initial data
- Training on 136,500 showers started
- Now have almost 200k





DESY. | SFT Meeting | Peter McKeown 03.03.2022

## **Ratio plots**



2.00

- 1.75

2.00

- 1.75



#### Ratio 60+/-0.5deg