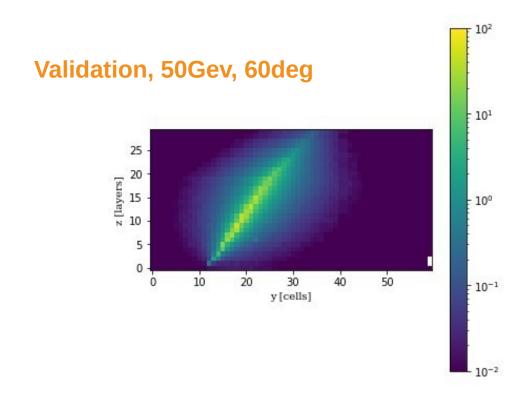

# **NEW Angle + Energy Data**

#### **New data**

- First look at new data- here just 38k initial data
- Training on 136,500 showers started
- Now have almost 200k

DESY. | SFT Meeting | Peter McKeown 03.03.2022