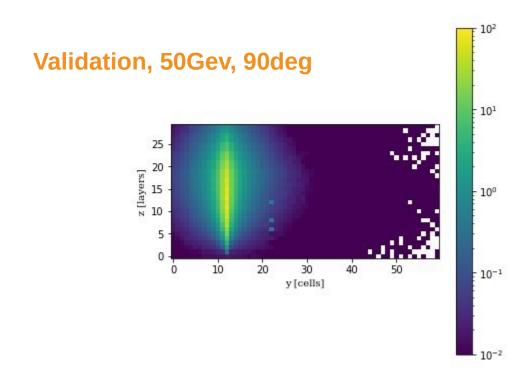

# **NEW Angle + Energy Data**

#### **New data**

- First look at new data- here just 38k initial data
- Training on 136,500 showers started
- Now have almost 200k

DESY. | SFT Meeting | Peter McKeown 03.03.2022