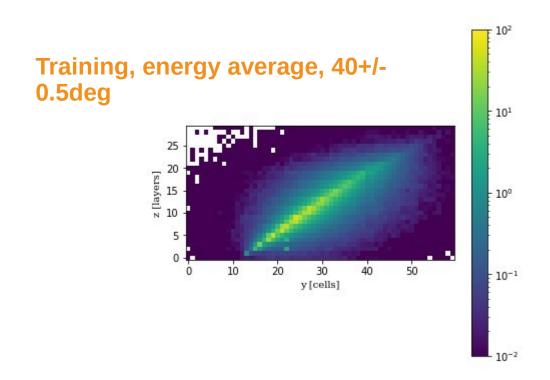

#### **New data**

- First look at new data- here just 38k initial data
- Training on 136,500 showers started
- Now have almost 200k

DESY. | SFT Meeting | Peter McKeown 03.03.2022