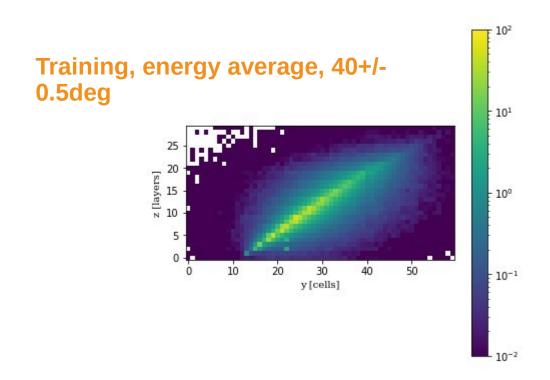

# **NEW Angle + Energy Data**





#### **New data**

- First look at new data- here just 38k initial data
- Training on 136,500 showers started
- Now have almost 200k





DESY. | SFT Meeting | Peter McKeown 03.03.2022

## **New data**

- First look at new data- here just 38k initial data
- Training on 136,500 showers started
- Now have almost 200k





DESY. | SFT Meeting | Peter McKeown 03.03.2022

## **New data**

- First look at new data- here just 38k initial data
- Training on 136,500 showers started
- Now have almost 200k





DESY. | SFT Meeting | Peter McKeown 03.03.2022

## **Ratio plots**

#### Ratio 40+/-0.5deg

2.00

- 1.75

- 1.25

2.00

- 1.75



#### Ratio 60+/-0.5deg