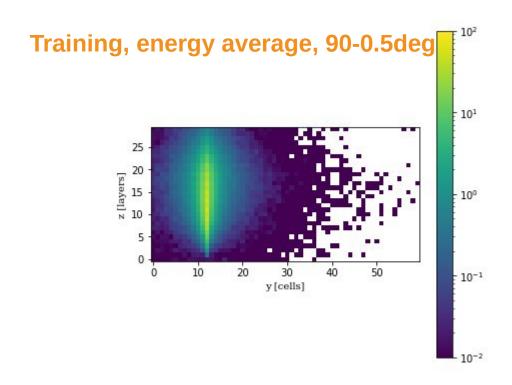

# **NEW Angle + Energy Data**

#### **New data**

- First look at new data- here just 38k initial data
- Training on 136,500 showers started
- Now have almost 200k

DESY. | SFT Meeting | Peter McKeown 03.03.2022

## **New data**

- First look at new data- here just 38k initial data
- Training on 136,500 showers started
- Now have almost 200k

DESY. | SFT Meeting | Peter McKeown 03.03.2022