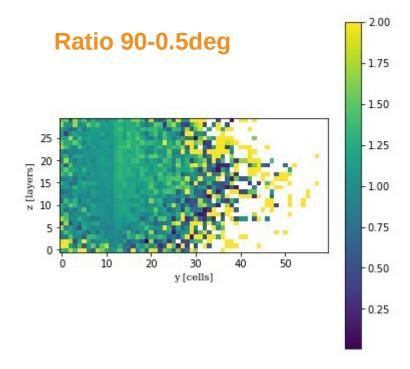

## **Ratio plots**

#### Ratio 40+/-0.5deg

2.00

- 1.75

- 1.25

2.00

- 1.75

#### Ratio 60+/-0.5deg