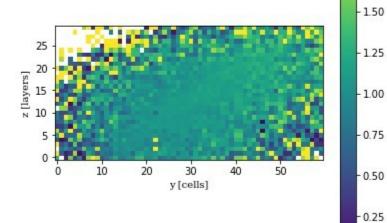

## **Ratio plots**

#### Ratio 40+/-0.5deg

2.00

- 1.75

- 1.25

2.00

- 1.75

#### Ratio 60+/-0.5deg