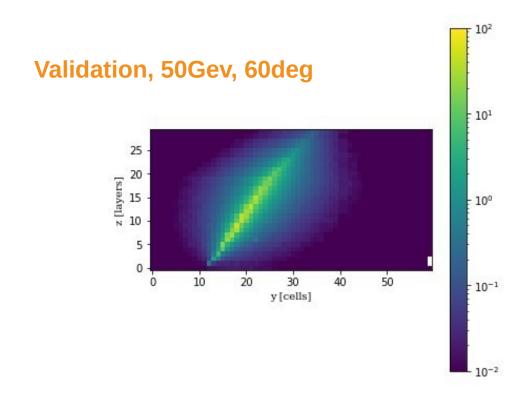

# **NEW Angle + Energy Data**

#### **New data**

- First look at new data- here just 38k initial data
- Training on 136,500 showers started
- Now have almost 200k

DESY. | SFT Meeting | Peter McKeown 03.03.2022

## **New data**

- First look at new data- here just 38k initial data
- Training on 136,500 showers started
- Now have almost 200k

DESY. | SFT Meeting | Peter McKeown 03.03.2022