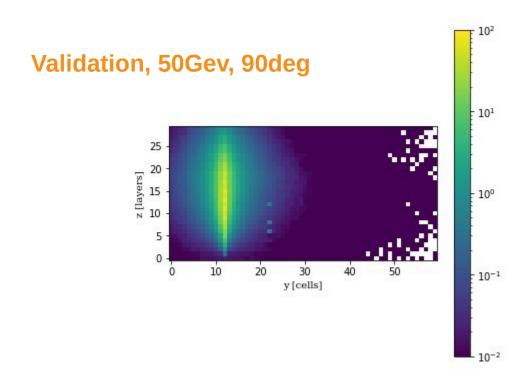

# **NEW Angle + Energy Data**

#### **New data**

- First look at new data- here just 38k initial data
- Training on 136,500 showers started
- Now have almost 200k

DESY. | SFT Meeting | Peter McKeown 03.03.2022

## **New data**

- First look at new data- here just 38k initial data
- Training on 136,500 showers started
- Now have almost 200k

DESY. | SFT Meeting | Peter McKeown 03.03.2022