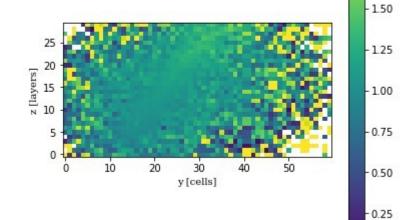

# **NEW Angle + Energy Data**





#### **New data**

- First look at new data- here just 38k initial data
- Training on 136,500 showers started
- Now have almost 200k





DESY. | SFT Meeting | Peter McKeown 03.03.2022

## **New data**

- First look at new data- here just 38k initial data
- Training on 136,500 showers started
- Now have almost 200k





DESY. | SFT Meeting | Peter McKeown 03.03.2022

## **New data**

- First look at new data- here just 38k initial data
- Training on 136,500 showers started
- Now have almost 200k





DESY. | SFT Meeting | Peter McKeown 03.03.2022

## **Ratio plots**

#### Ratio 40+/-0.5deg

2.00

- 1.75

- 1.25

2.00

- 1.75



#### Ratio 60+/-0.5deg