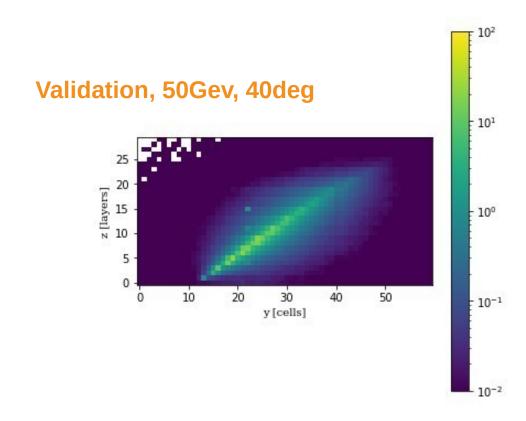

# **NEW Angle + Energy Data**





#### **New data**

- First look at new data- here just 38k initial data
- Training on 136,500 showers started
- Now have almost 200k





DESY. | SFT Meeting | Peter McKeown 03.03.2022

## **New data**

- First look at new data- here just 38k initial data
- Training on 136,500 showers started
- Now have almost 200k





DESY. | SFT Meeting | Peter McKeown 03.03.2022

## **New data**

- First look at new data- here just 38k initial data
- Training on 136,500 showers started
- Now have almost 200k





DESY. | SFT Meeting | Peter McKeown 03.03.2022

## **Ratio plots**

#### Ratio 40+/-0.5deg

2.00

- 1.75

- 1.25

2.00

- 1.75



#### Ratio 60+/-0.5deg