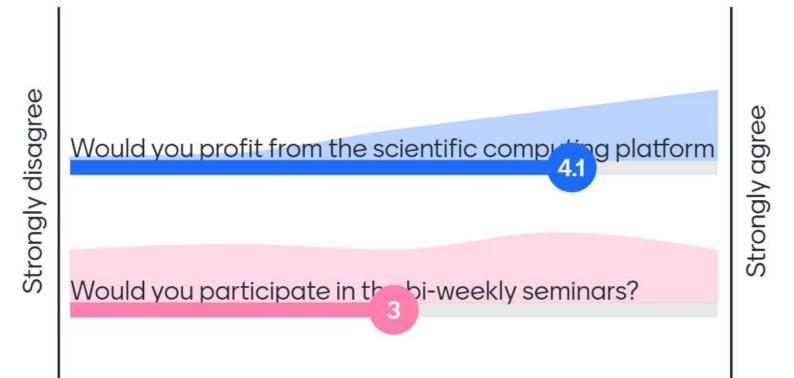

### Opening

# Do you want to do something very different for a while or part-time?

16 16 8 8 3 Yes, but Yes, join Yes, learn Yes, do No another something not sure more for FH what society new activity fully or part time

🕍 Mentimeter

### Seminar 1

### Which seminar would you most likely attend?

🞽 Mentimeter



### Seminar 2



### Flavour







衬 Mentimeter

# Feebly interacting particles



Strongly agree

#### 衬 Mentimeter

# **Third Party Funding**





Mentimeter

# **Scientific Computing**





# Sustainibility





# Which of the following activities are you most likely <sup>Mentimeter</sup> to join?



### **Detector R&D**





### Future Colliders

Strongly disagree

How important do you consider a FC activity at PESY

Would you be interested to contribute directly?

Should DESY be a hub (national/international)

Strongly agree

4.5

4.5