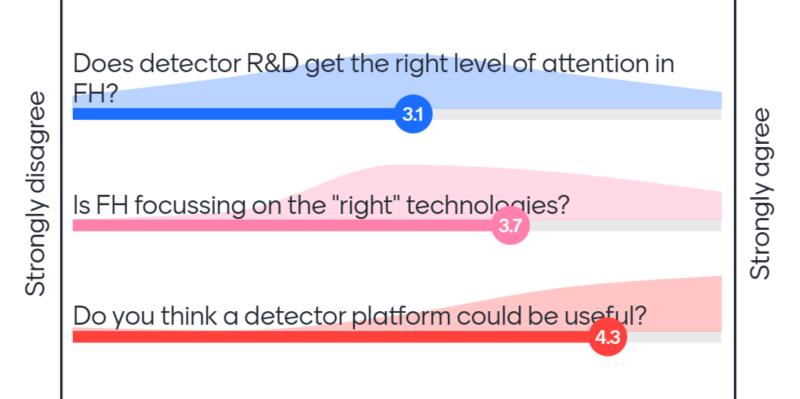

### Opening

# Do you want to do something very different for a while or part-time?

16 16 8 8 3 Yes, but Yes, join Yes, learn Yes, do No another something not sure more for FH what society new activity fully or part time

🕍 Mentimeter

### Seminar 1

### Which seminar would you most likely attend?

🞽 Mentimeter



### Seminar 2



### Flavour







衬 Mentimeter

# Feebly interacting particles



Strongly agree

#### 衬 Mentimeter

# **Third Party Funding**





Mentimeter

# **Scientific Computing**





# Sustainibility





# Which of the following activities are you most likely <sup>Mentimeter</sup> to join?



### **Detector R&D**





### Future Colliders

Strongly disagree

How important do you consider a FC activity at PESY

Would you be interested to contribute directly?

Should DESY be a hub (national/international)

Strongly agree

4.5

4.5