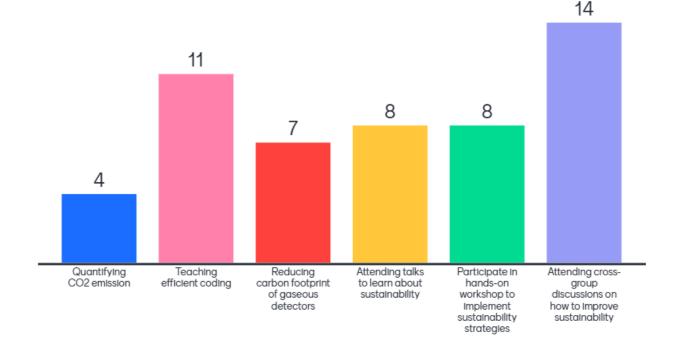

# Which of the following activities are you most likely <sup>Mentimeter</sup> to join?