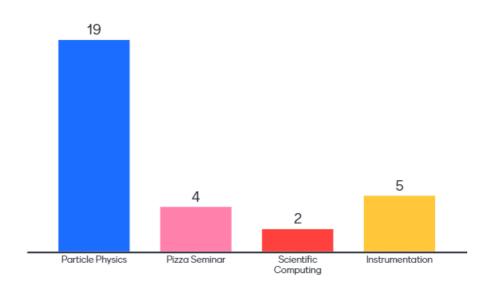

### Opening

# Do you want to do something very different for a while or part-time?

16 16 8 8 3 Yes, but Yes, join Yes, learn Yes, do No another something not sure more for FH what society new activity fully or part time

🕍 Mentimeter

### Seminar 1

### Which seminar would you most likely attend?

🞽 Mentimeter



### Seminar 2



### Flavour







衬 Mentimeter

# Feebly interacting particles



Strongly agree

#### 衬 Mentimeter

# **Third Party Funding**





Mentimeter

# **Scientific Computing**





# Sustainibility





# Which of the following activities are you most likely <sup>Mentimeter</sup> to join?



### **Detector R&D**





### Future Colliders

Strongly disagree

How important do you consider a FC activity at PESY

Would you be interested to contribute directly?

Should DESY be a hub (national/international)

Strongly agree

4.5

4.5