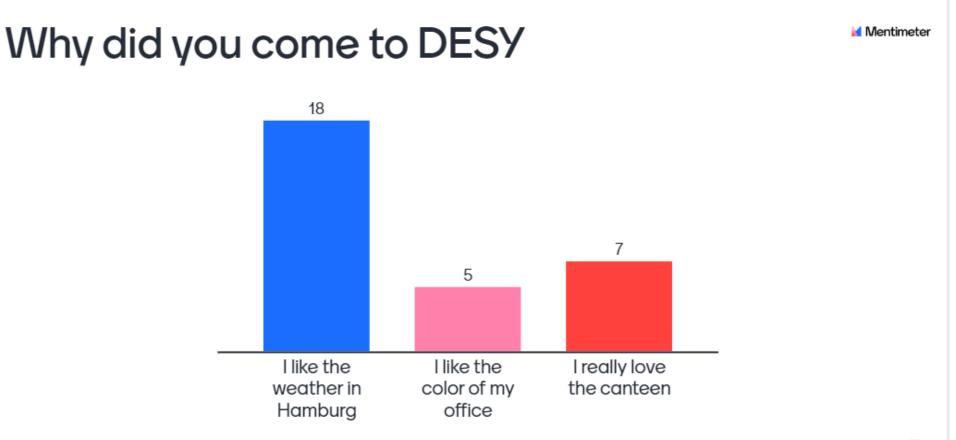

### Opening

# Do you want to do something very different for a while or part-time?

16 16 8 8 3 Yes, but Yes, join Yes, learn Yes, do No another something not sure more for FH what society new activity fully or part time

🕍 Mentimeter

### Seminar 1

### Which seminar would you most likely attend?

🞽 Mentimeter



### Seminar 2



### Flavour







衬 Mentimeter

# Feebly interacting particles



Strongly agree

#### 衬 Mentimeter

# **Third Party Funding**





Mentimeter

# **Scientific Computing**





# Sustainibility





# Which of the following activities are you most likely <sup>Mentimeter</sup> to join?



### **Detector R&D**





### Future Colliders

Strongly disagree

How important do you consider a FC activity at PESY

Would you be interested to contribute directly?

Should