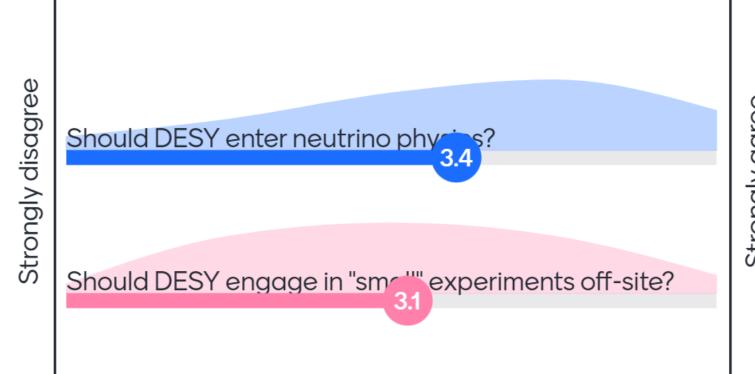

### Opening

# Do you want to do something very different for a while or part-time?

16 16 8 8 3 Yes, but Yes, join Yes, learn Yes, do No another something not sure more for FH what society new activity fully or part time

🕍 Mentimeter

### Seminar 1

### Which seminar would you most likely attend?

🞽 Mentimeter



### Seminar 2



### Flavour







衬 Mentimeter

# Feebly interacting particles



Strongly agree

#### 衬 Mentimeter

# **Third Party Funding**





Mentimeter

# **Scientific Computing**





# Sustainibility





# Which of the following activities are you most likely <sup>Mentimeter</sup> to join?



### **Detector R&D**





### Future Colliders

Strongly disagree

How important do you consider a FC activity at PESY

Would you be interested to contribute directly?

Should DESY be a hub (national/international)

Strongly agree

4.5

4.5