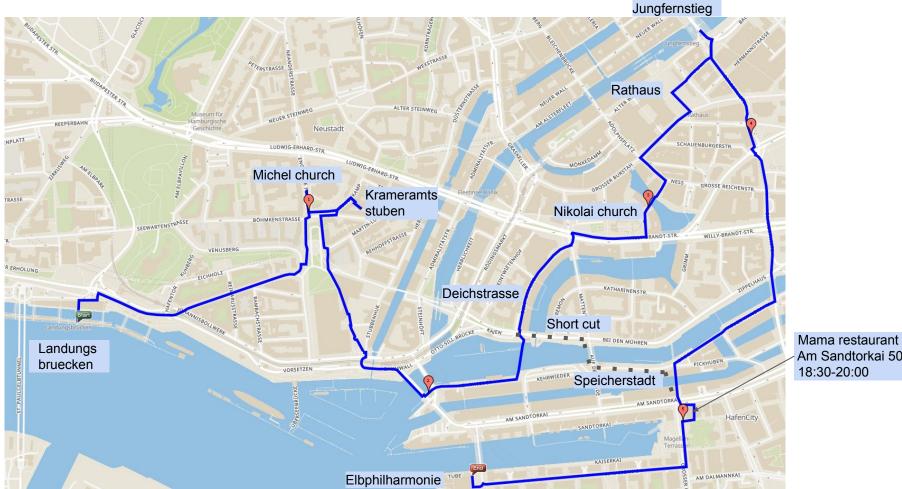

17:15-18:30 Excursion of city center area near Landungsbruecken and Speicherstadt on foot

18:30-20:00 Dinner in Restaurant Trattoria Mama, Am Sandtorkai 50

20:00-20:30 Walk to Elbphilharmonie, enter at the escalators and visit of the Plaza in 34 m altitude, walk around the Plaza

# 17:13-18:30 Excursion, 18:30-20:00 Dinner and 20:00-23:00 Elbphilharmonie

Am Sandtorkai 50