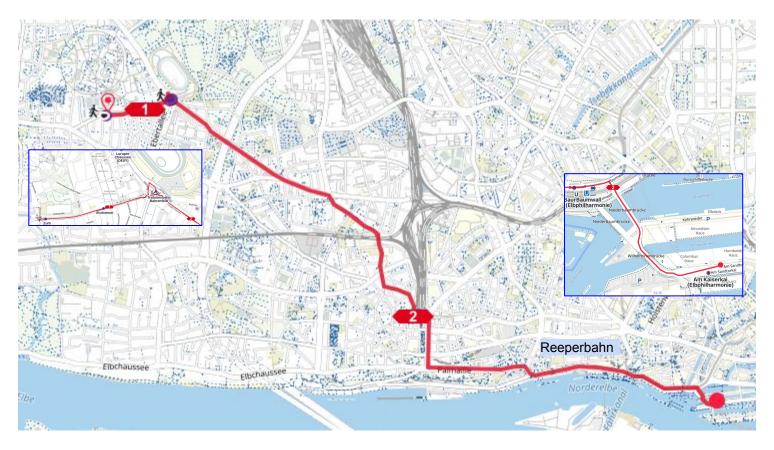

17:15-18:30 Excursion of city center area near Landungsbruecken and Speicherstadt on foot

18:30-20:00 Dinner in Restaurant Trattoria Mama, Am Sandtorkai 50

20:00-20:30 Walk to Elbphilharmonie, enter at the escalators and visit of the Plaza in 34 m altitude, walk around the Plaza

# 17:13-18:30 Excursion, 18:30-20:00 Dinner and 20:00-23:00 Elbphilharmonie

Am Sandtorkai 50