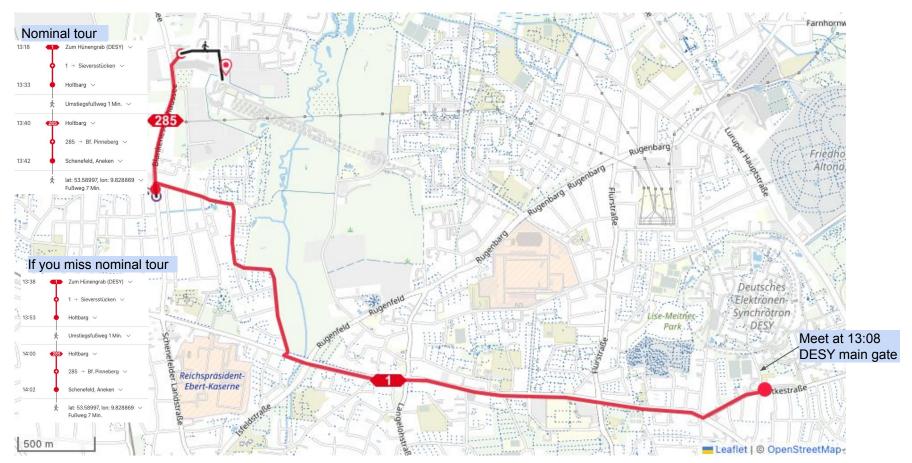

#### Part 1: XFEL visit

13:08 Meet at DESY main gate, walk 50m to Bus stop "Zum Huehnengrab"

13:18 Bus tour with public bus lines 1 and 285 to XFEL site Schenefeld

14:00 Meeting at XFEL restaurant BeamStop and welcome by the Chairman of the Management Board Robert Feidenhans'l

#### 13:18-13:50 bus ride with lines 1 and 285 from DESY to XFEL site