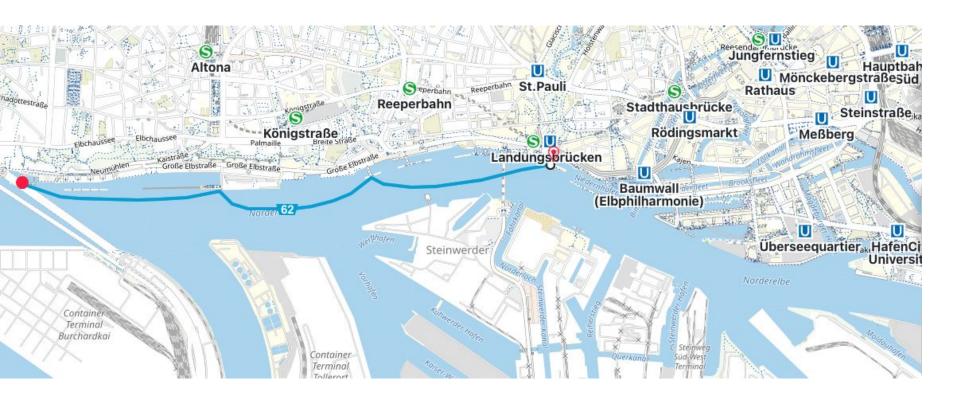

#### Part 2: Small harbour trip and excursion, Dinner and Concert

16:15 Departure from XFEL site with rented bus

16:50 Arrival Ferry stop Ovelgoenne/Neumuehlen

16:55-17:13 Ferry tour with line 62 to Landungsbruecken

## 16:55-17:13 Ride with Ferry line 62 (boats go every 15 minutes)