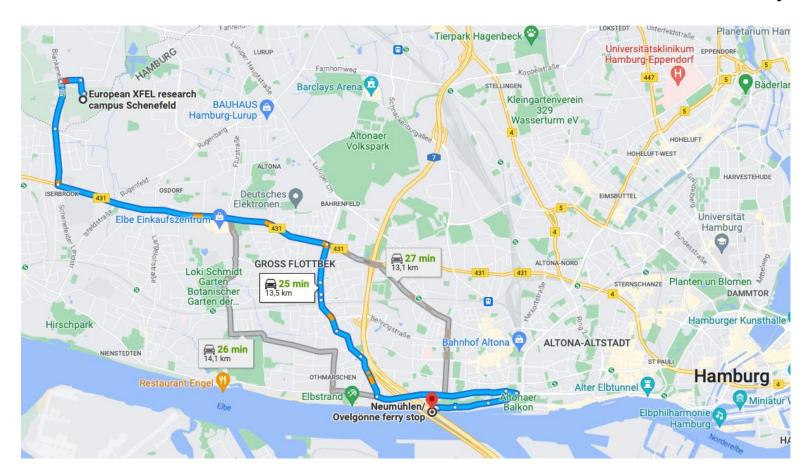

#### Part 2: Small harbour trip and excursion, Dinner and Concert

16:15 Departure from XFEL site with rented bus

16:50 Arrival Ferry stop Ovelgoenne/Neumuehlen

16:55-17:13 Ferry tour with line 62 to Landungsbruecken

### 16:15-16:50 Ride with rented bus from XFEL site to Neumuehlen Ferry stop