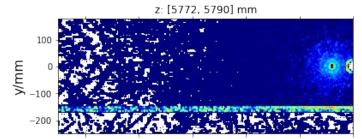

## **Dose Plots X-Y projection**

In slices moving forward along beam

• 7.5 mil events normalized to 1.5e9 electrons/bunch

DESY. page 3

# **Edep Plots X-Y projection**

In slices moving forward along beam

7.5 mil events normalized to
 1.5e9 electrons/bunch