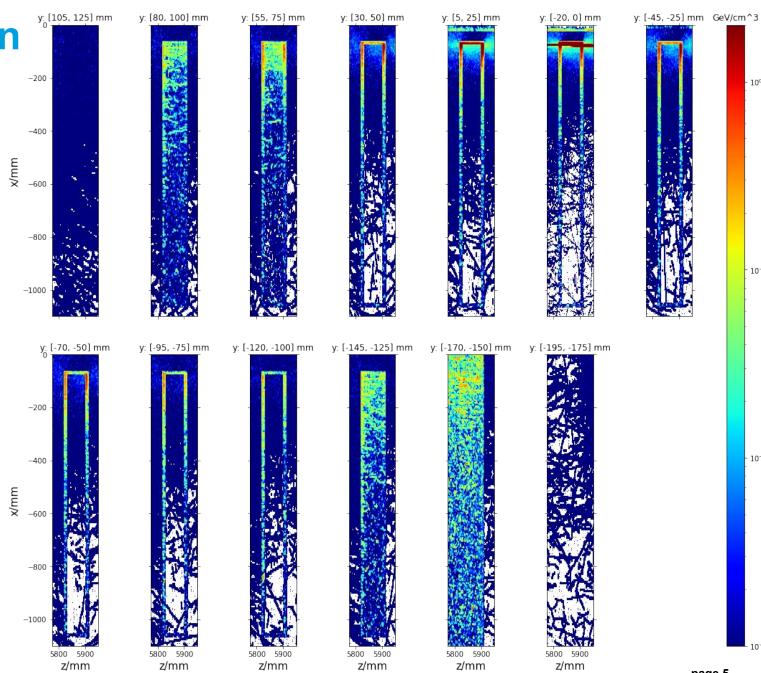

# **Dose Plots X-Z projection**

In slices moving downwards

7.5 mil events normalized to
 1.5e9 electrons/bunch

DESY. page 2

# **Edep Plots X-Z projection**

In slices moving downwards

7.5 mil events normalized to
 1.5e9 electrons/bunch