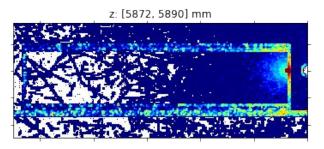

# **Dose Plots X-Z projection**

In slices moving downwards

7.5 mil events normalized to
 1.5e9 electrons/bunch

DESY. page 2

# **Edep Plots X-Z projection**

In slices moving downwards

7.5 mil events normalized to
 1.5e9 electrons/bunch