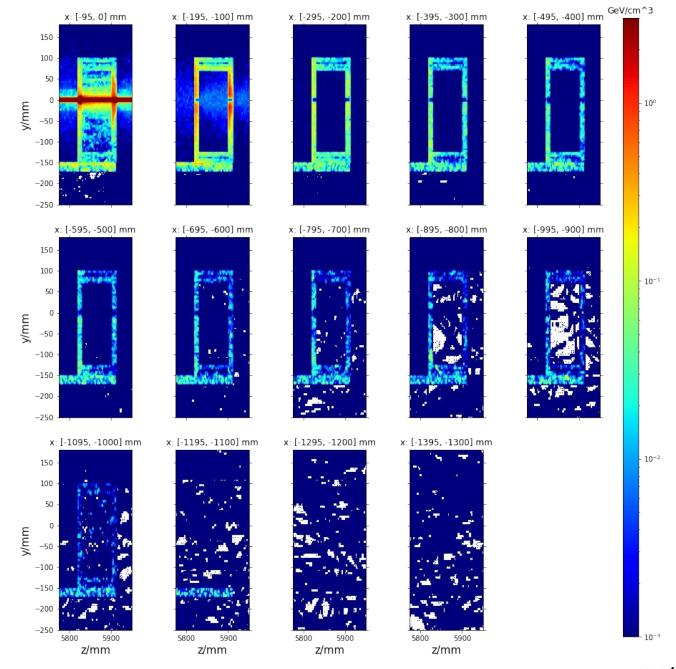

## **Edep Plots Y-Z projection**

In slices moving away from beam

7.5 mil events normalized to
 1.5e9 electrons/bunch