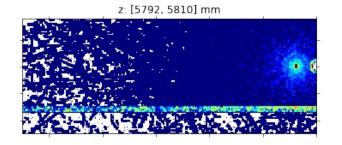

## **Dose Plots X-Y projection**

In slices moving forward along beam

• 7.5 mil events normalized to 1.5e9 electrons/bunch

DESY. page 3

# **Edep Plots X-Y projection**

In slices moving forward along beam

7.5 mil events normalized to
 1.5e9 electrons/bunch