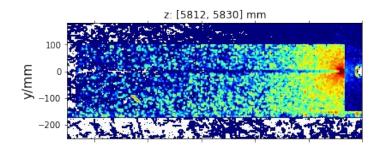

## **Dose Plots X-Y projection**

In slices moving forward along beam

• 7.5 mil events normalized to 1.5e9 electrons/bunch

DESY. page 3

# **Edep Plots X-Y projection**

In slices moving forward along beam

7.5 mil events normalized to
 1.5e9 electrons/bunch