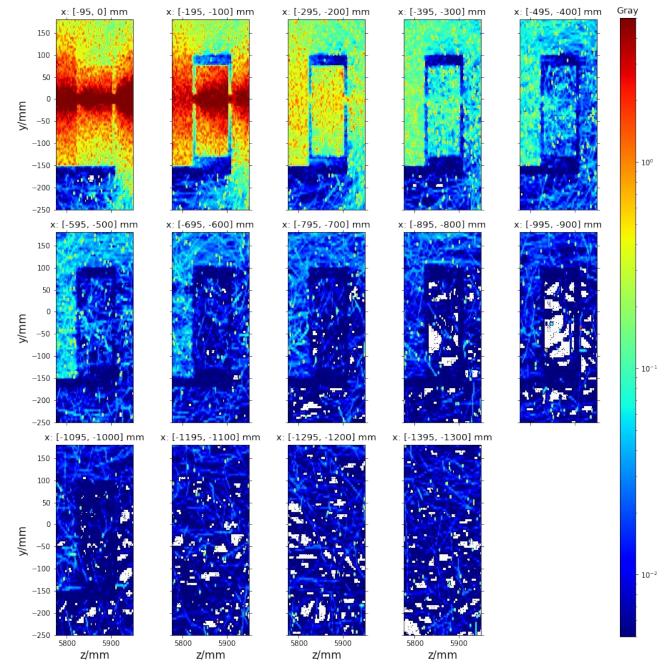

## **Dose Plots Y-Z projection**

In slices moving away from beam

- 7.5 mil events normalized to
  1.5e9 electrons/bunch
- focus on Cherenkov box only

DESY. page 1