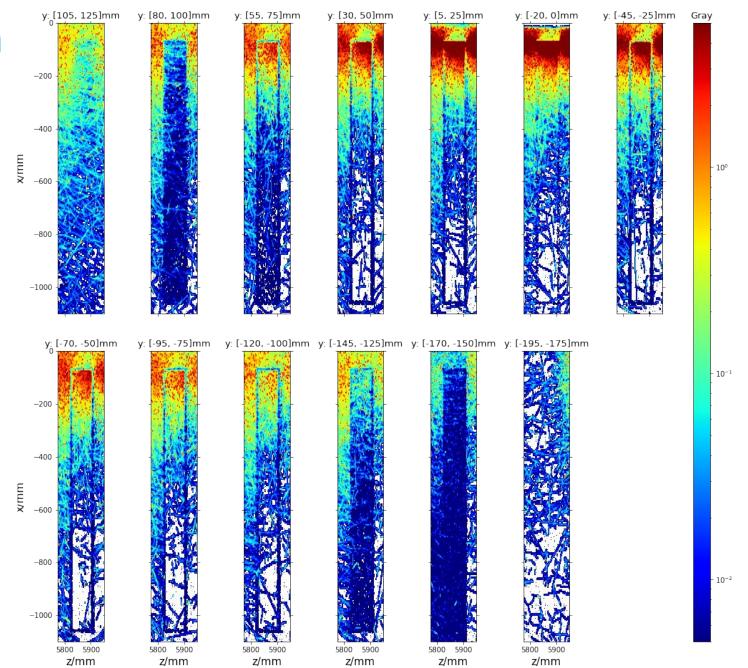

# **Dose Plots X-Z projection**

In slices moving downwards

7.5 mil events normalized to
 1.5e9 electrons/bunch

DESY. page 2