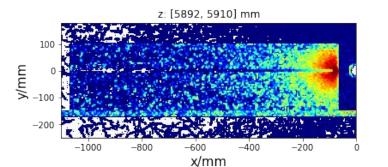

# **Dose Plots X-Z projection**

In slices moving downwards

7.5 mil events normalized to
 1.5e9 electrons/bunch

DESY. page 2

# **Edep Plots X-Z projection**

In slices moving downwards

7.5 mil events normalized to
 1.5e9 electrons/bunch