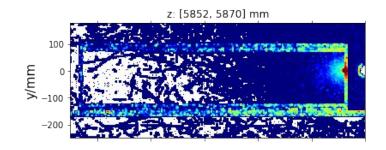

# **Dose Plots X-Z projection**

In slices moving downwards

7.5 mil events normalized to
 1.5e9 electrons/bunch

DESY. page 2

# **Edep Plots X-Z projection**

In slices moving downwards

7.5 mil events normalized to
 1.5e9 electrons/bunch