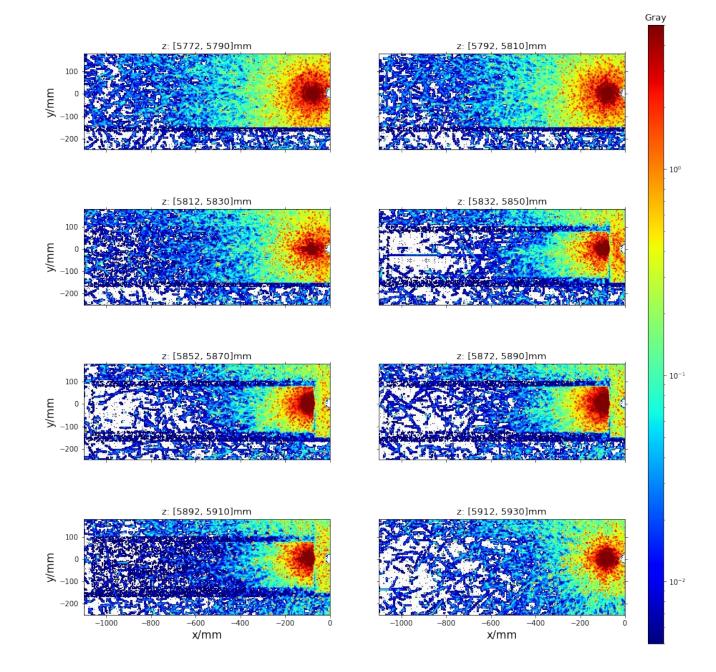

## **Dose Plots X-Y projection**

In slices moving forward along beam

• 7.5 mil events normalized to 1.5e9 electrons/bunch

DESY. page 3