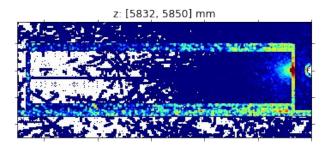

# **Dose Plots X-Z projection**

In slices moving downwards

7.5 mil events normalized to
 1.5e9 electrons/bunch

DESY. page 2

# **Edep Plots X-Z projection**

In slices moving downwards

7.5 mil events normalized to
 1.5e9 electrons/bunch