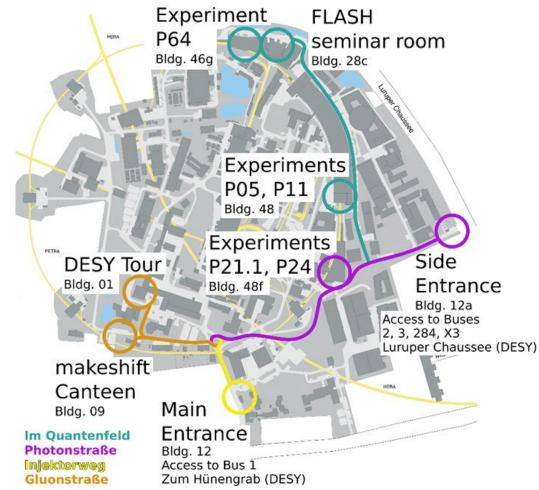

# Venue address:

DESY, Hamburg seminar room FLASH, Building 28c, 2nd floor Notkestrasse 85, 22607 Hamburg