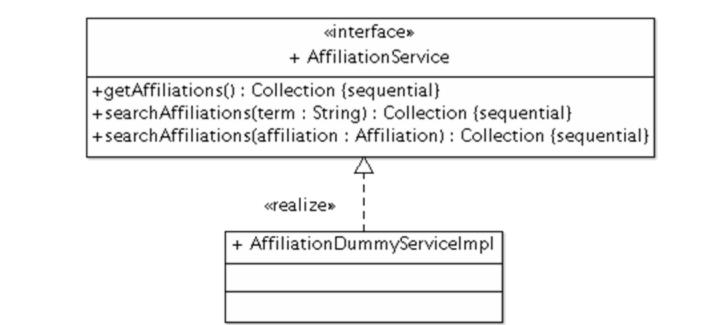

### **Status Quo**

- Only a dummy service with hard coded values has been implemented at the moment.
- The Affiliation class only has a name property which is used to display the affiliation name at the EUU.
- The AffiliationService is injected via Spring configuration.