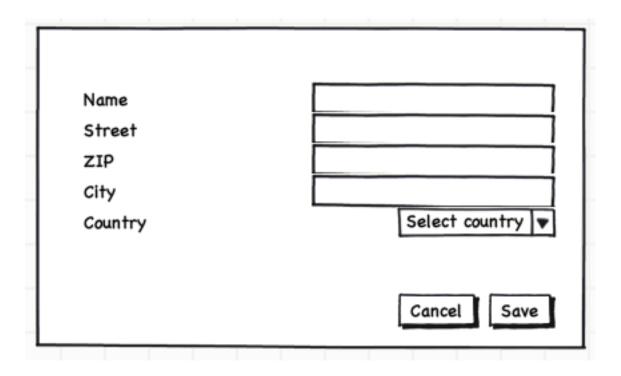

# **Affiliation Editor**

- Allows editing of a selected affiliation or creating a new affiliation
- The attributes shown are only examples