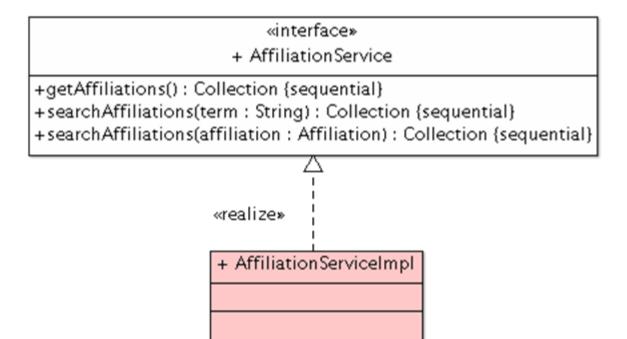

### **Status Quo**

- Only a dummy service with hard coded values has been implemented at the moment.
- The Affiliation class only has a name property which is used to display the affiliation name at the EUU.
- The AffiliationService is injected via Spring configuration.

| + Affiliation  |  |
|----------------|--|
| +name : String |  |
|                |  |