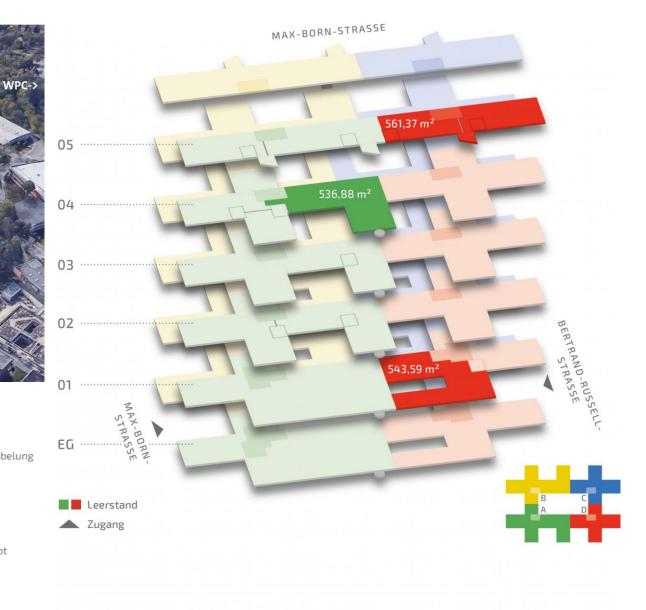

• Kantine und Deli Coffee im Objekt

- Doppel-H building plays a big role in the further development of the DESY campus
  - Focus of directorate and campus development as office space urgently needed
  - WPC is the key player in the building and will get highest priority in the planning and realization
- Pros and Cons:
  - + existing, modern building in close vicinity to DESY campus (part of Science City Bahrenfeld)
  - + risks of constructing a new building can be mitigated, potentially faster realization (after renovation)
  - + allows us to go back to the initial WPC concept in terms of space and functionality
  - compromises have to be expected as still within a constrained budget for renovation/construction work
  - different location of building could hinder exchange with experiment (countermeasures in planning)
  - process not completely in our hands as many players (internal & external) involved

- As mentioned, process of planning and realization of WPC within the Doppel-H building just started
  - several players on campus involved in the development (CD, BAU, V)
  - contracts for "renting" the building as DESY from LIG as its owner need to be made
  - decisions and budget planning are made by DIR and campus development
  - renovation/construction in the building is a large scale project (e.g. tendering)
- Role of the WPC in the process
  - strengthen the WPC concept with its key elements (meeting/lecture hall, communication space, visitor center, research hostel) and its needs
  - be part of the process and provide input at the right timing