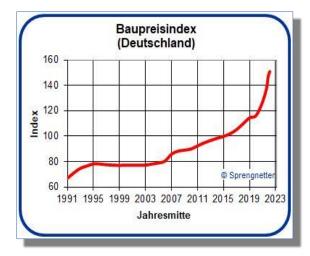

- From then on, the plans for the new WPC building have changed over the last time rapidly a time line:
  - September 2021: first round of decrease in space, now 3100sqm
  - January 2022: second round of decrease in space, now 2300sqm
  - February 2022: WPC agreement signed by DESY and UHH
  - July 2022: official Raumbedarfsplan submitted to RZBau
  - October 2022: planning for a new building with DESY BAU in full swing
  - November 2022: due to price increases, DESY DIR put WPC on hold for re-evaluation
  - December 2022: a new opportunity for the WPC the existing Doppel-H building
  - End of 2022: LIG from HH finally buys the Doppel-H building from the prior owner