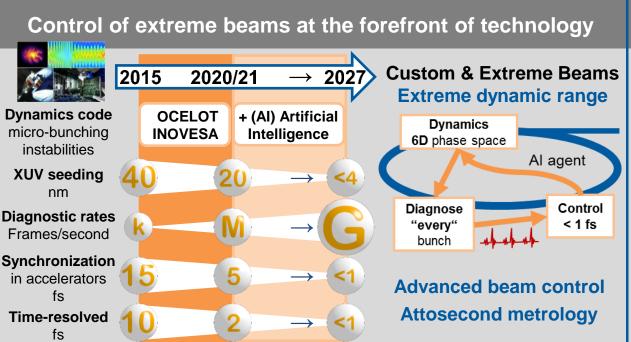

# ST3 – ADVANCED BEAM CONTROL, DIAGNOSTICS & DYNAMICS

**Heartbeat of Matter – Faster, more throughput, at highest precision** 

ARD subtopic 3, MT programme, POF-4: 2021-2027