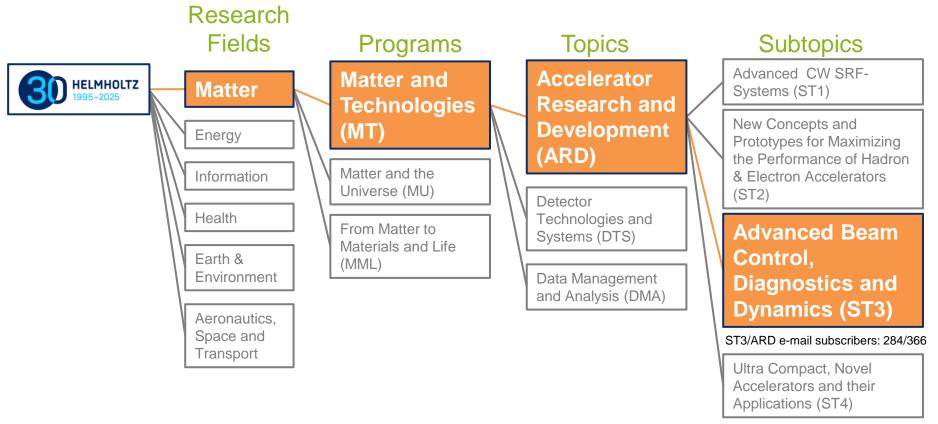

# **Helmholtz Association – Tree of Research & Acronyms**

https://www.helmholtz.de/en/research/

https://www.helmholtz-ard.de/

ST3 - Advanced Beam Control, Diagnostics and Dynamics