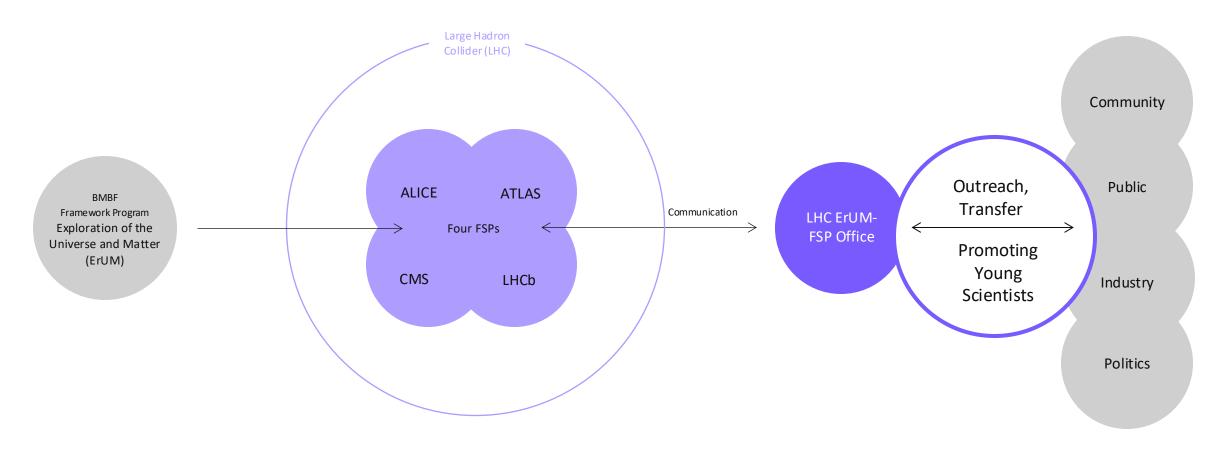

### **Organizational Chart**

#### **Participating Institutes**

- 4 ErUM-FSPs at the LHC: ALICE, ATLAS, CMS and LHCb
- 23 universities from all over Germany
- 6 scientific institutions (Helmholtz Association of German Research Centres and Max Planck Society for the Advancement of Science)
- more than 1300 scientists