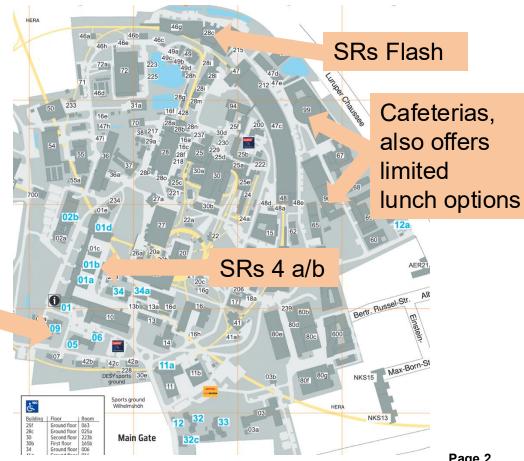

#### Rooms and food ©

Most lectures and exercises are in SR 4 a/b, only Wednesday will be in SR Flash

The Flash SR is in the upper floor,

on top of the experimental hall

Dinner on Wednesday evening will be in the Canteen extension

> Canteen: Several choices, always with vegetarian menu option, salad bar, veggies, and a water station after the cashier. Payments only in cash (EC machine at the entrance)

Way to Flash Seminarroom Flash Seminarroom 28c Wednesday 19:00, takes about 15min Walkway with Elevator 28c 28k 46a Take elevator to upper floor 46e 46h 49a 49 28i 72a 72 281 225 46d 233 31a 99 16f 70 28b 28n 200 47c 25f 38 2 30d 237 16a 67b 230 Walkway with Stairs 16c 25 28f 25b 67 25d 218 37 25a 222 30a 36a 30 280 /55a 25c 25e 68 90 700 24 27a 48 900 234 48d 30b 48a 01e Side Gate 02 69 24a 22a 27 12a 01d 62 15 22 02a 60 01c 26a 20a 19 23 20 232 61 20b AER21 35 Here 20d 21 26 48f 20c 610 34 34a Alk Bertr. Russel-Str. 17 13b 13a 16d 16 239 80b 09a 10 13 41 80d 09 116h 80e 600 80c 41a 14 NKS15 Max-Born-St Hostel DESY. 228 DESY sports 30e 80g 03b