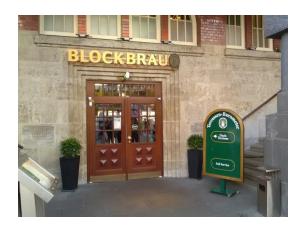

### School dinner

#### Wednesday 19:00

- The school dinner will take place in the Blockbräu at the Landungsbrücken 3, starting at 19:00
- Public transport: if you don't have the Deutschland-Ticket, you will need to download the hvv app to buy a ticket