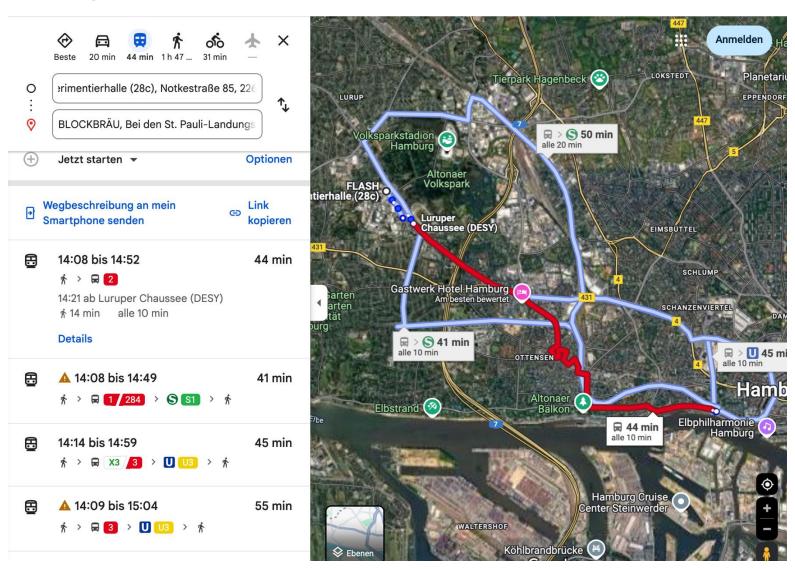

ertr. Russel-Str. 17 13b 13a 16d 16 239 80b 09a 10 13 41 80d 09 116h 80e 600 80c 41a 14 NKS15 Max-Born-St Hostel DESY. 228 DESY sports 30e 80g 03b

### School dinner

#### Wednesday 19:00

- The school dinner will take place in the Blockbräu at the Landungsbrücken 3, starting at 19:00
- Public transport: if you don't have the Deutschland-Ticket, you will need to download the hvv app to buy a ticket



- Direct S-Bahn connection from Othmarschen
- Best to share a 5-person day ticket for the way there and back
- Alternative: Stadtrad Hamburg (there is also a station at DESY), registration is 5 Euro, which can be used for paying the rent in the first year; in general 30 min biking is for free, then 10 ct per minute

DESY. Page 4

## **Way to Dinner**

#### Wednesday 19:00, takes about 45min