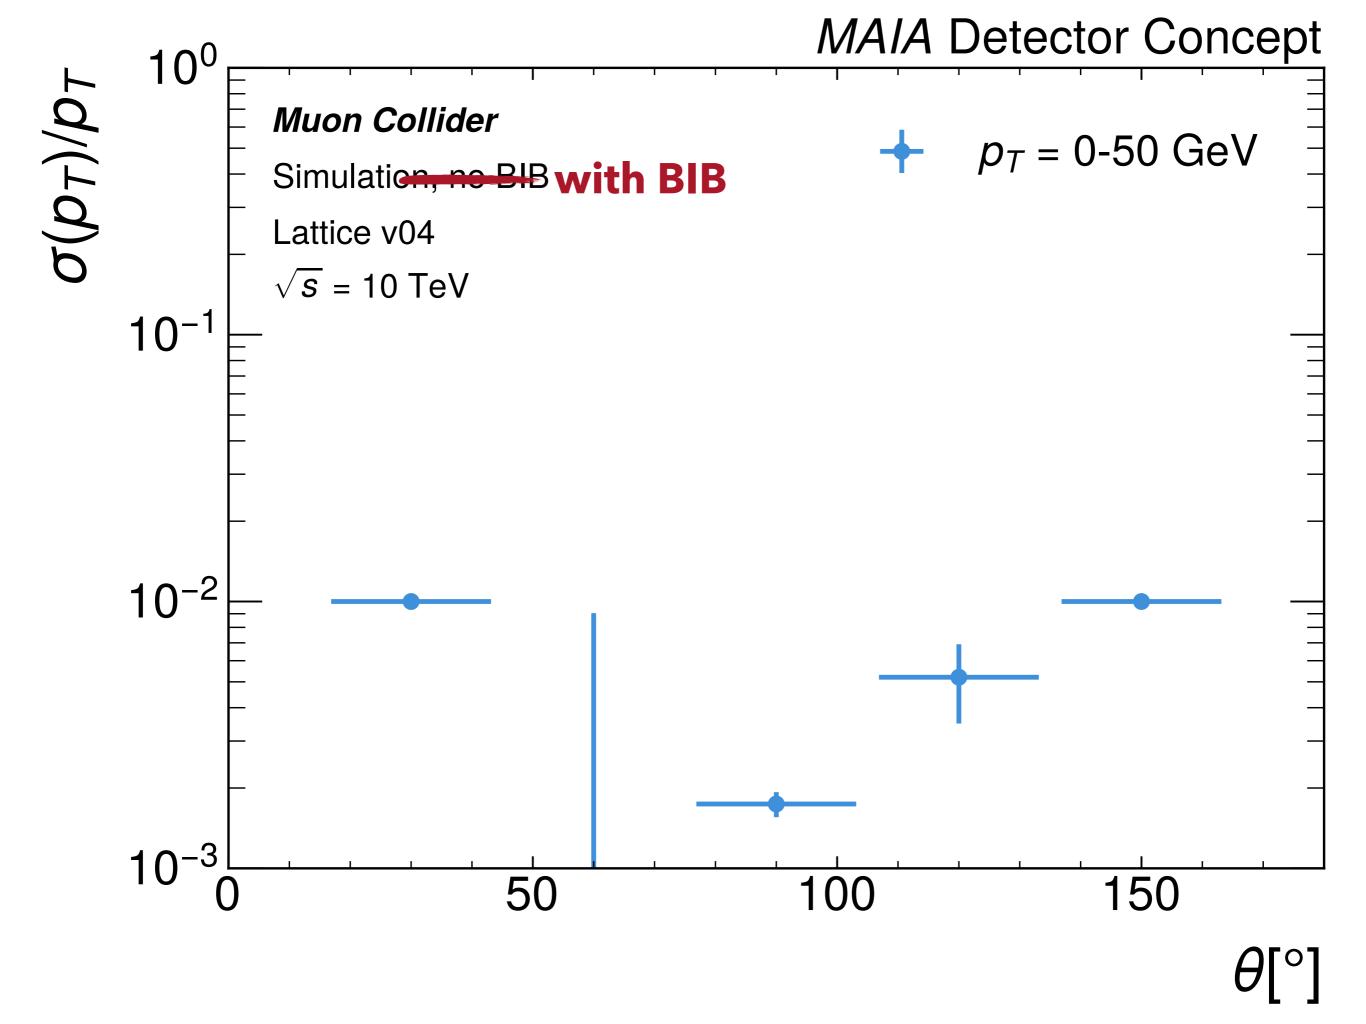

## **OVERVIEW**

- Results only for [0,50] GeV muon pT bin.
  - Running into a number of technical difficulties (with plotting code, and my attempt at an uproot interface!). Crashed the ap23.uc.osg-htc.org login node...
  - Should be resolved very soon!
- Note: Legends on the following plots are wrong.
  - Plots are for v2 muon gun samples, with BIB.
  - I don't know what is the explicit lattice version corresponding with these samples.
- I am also not convinced that the plots are correct.
  - Need to double-check some things!