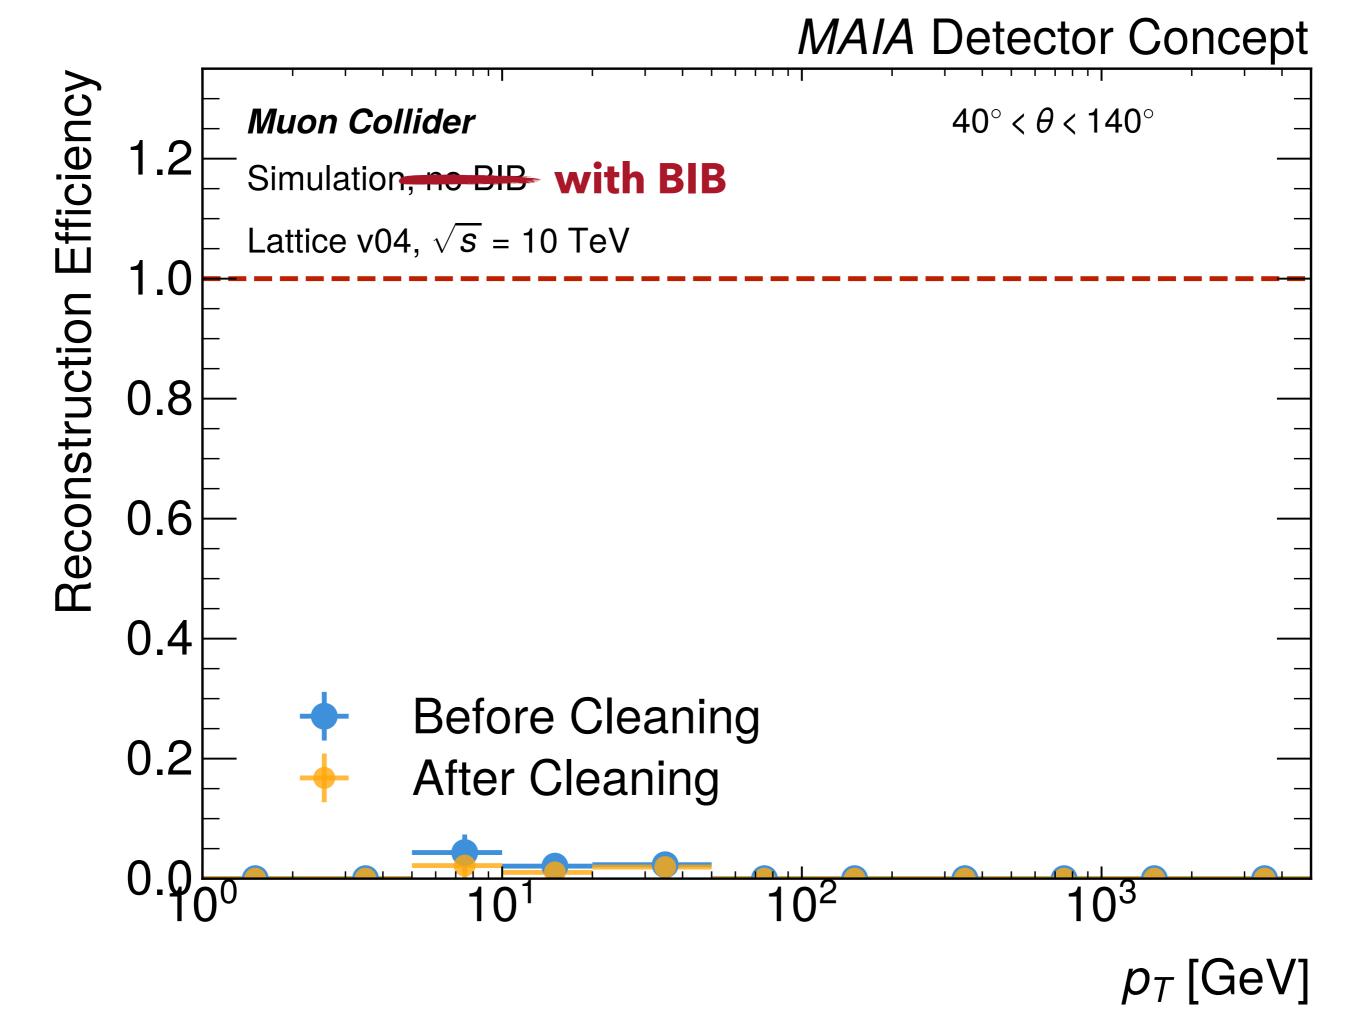

## **OVERVIEW**

- Results only for [0,50] GeV muon pT bin.
  - Running into a number of technical difficulties (with plotting code, and my attempt at an uproot interface!). Crashed the ap23.uc.osg-htc.org login node...
  - Should be resolved very soon!
- Note: Legends on the following plots are wrong.
  - Plots are for v2 muon gun samples, with BIB.
  - I don't know what is the explicit lattice version corresponding with these samples.
- I am also not convinced that the plots are correct.
  - Need to double-check some things!