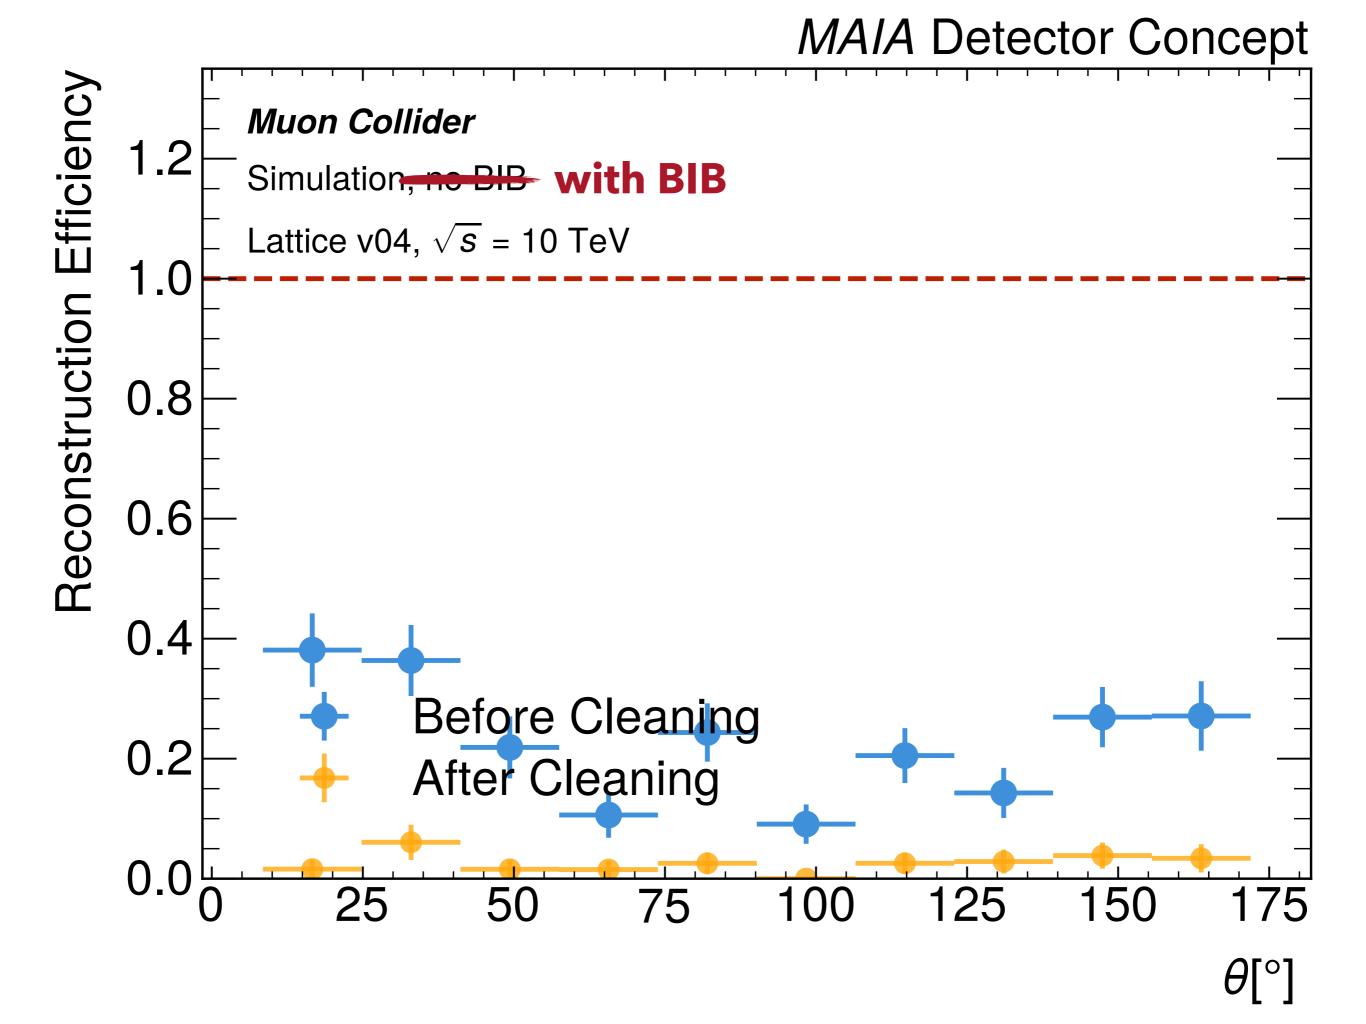

## **OVERVIEW**

- Results only for [0,50] GeV muon pT bin.
  - Running into a number of technical difficulties (with plotting code, and my attempt at an uproot interface!). Crashed the ap23.uc.osg-htc.org login node...
  - Should be resolved very soon!
- Note: Legends on the following plots are wrong.
  - Plots are for v2 muon gun samples, with BIB.
  - I don't know what is the explicit lattice version corresponding with these samples.
- I am also not convinced that the plots are correct.
  - Need to double-check some things!