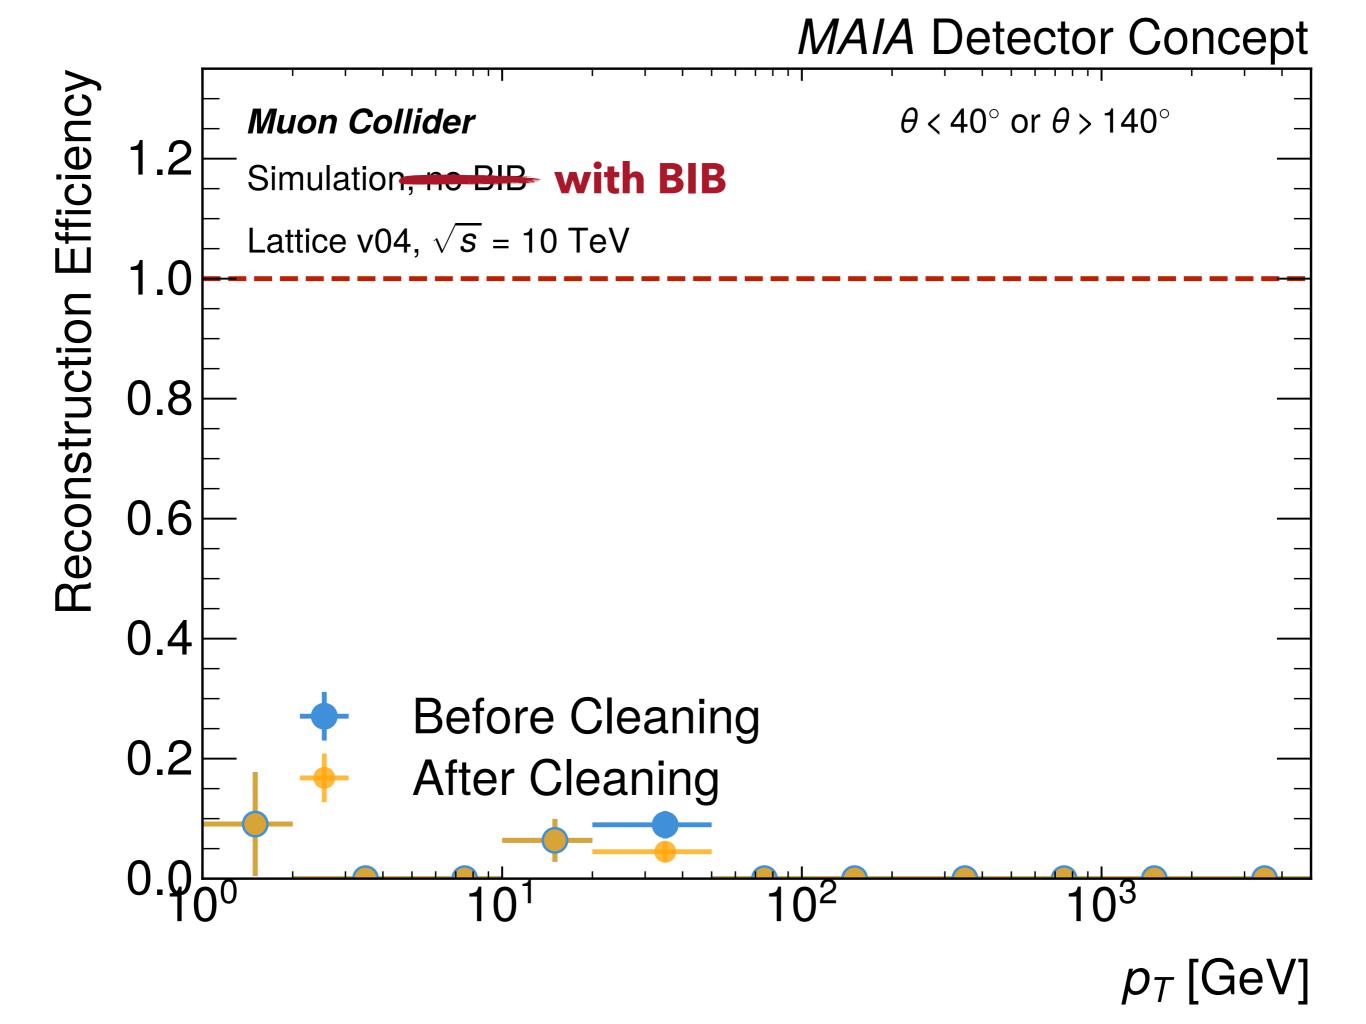

## **OVERVIEW**

- Results only for [0,50] GeV muon pT bin.
  - Running into a number of technical difficulties (with plotting code, and my attempt at an uproot interface!). Crashed the ap23.uc.osg-htc.org login node...
  - Should be resolved very soon!
- Note: Legends on the following plots are wrong.
  - Plots are for v2 muon gun samples, with BIB.
  - I don't know what is the explicit lattice version corresponding with these samples.
- I am also not convinced that the plots are correct.
  - Need to double-check some things!