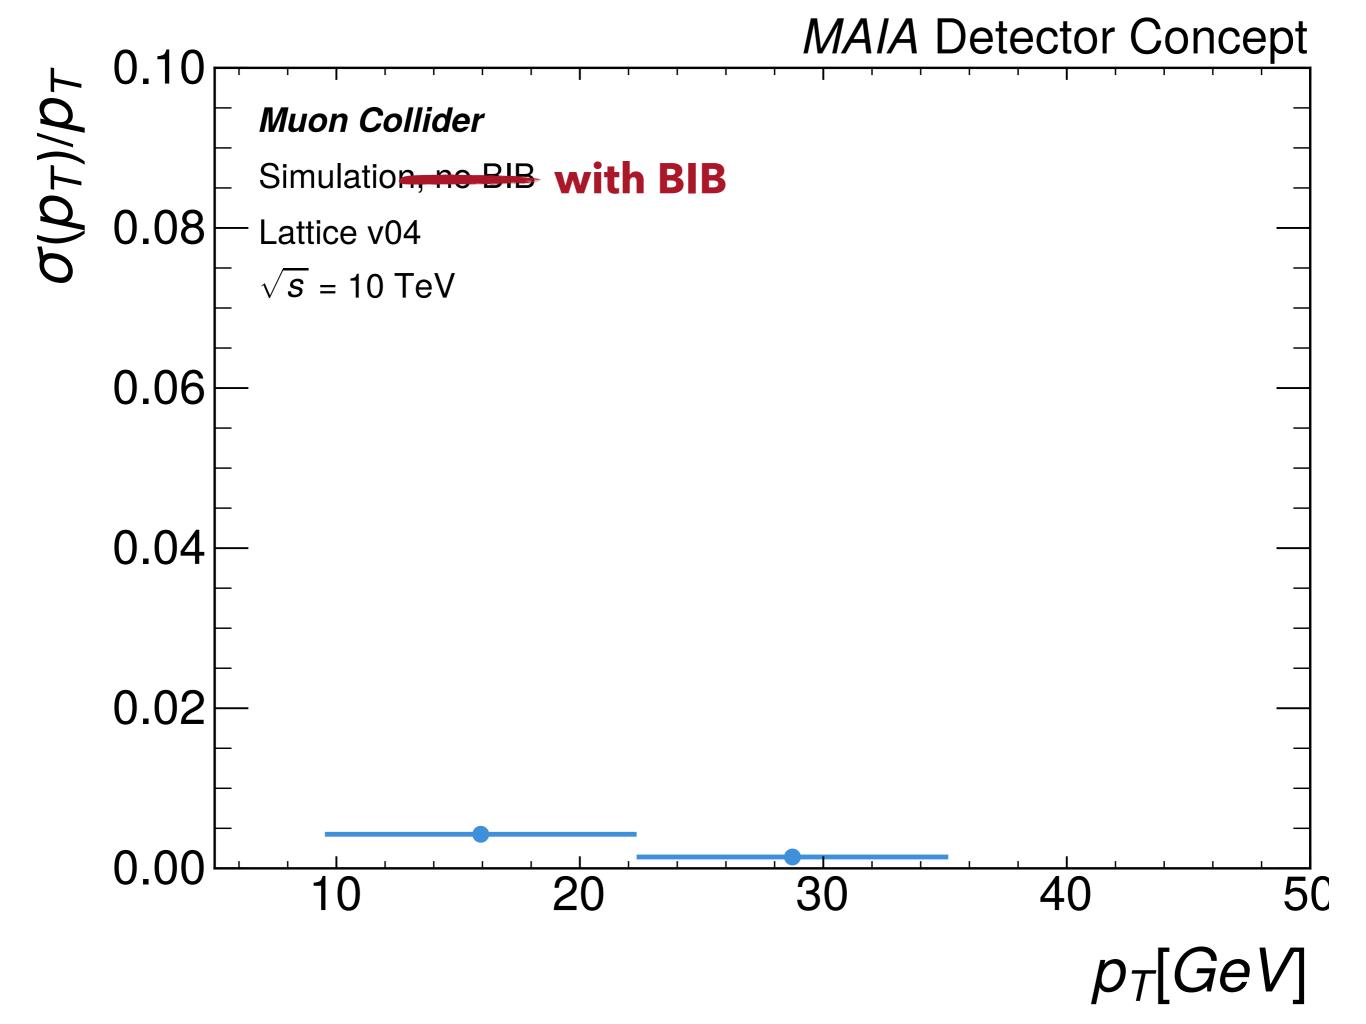

## **OVERVIEW**

- Results only for [0,50] GeV muon pT bin.
  - Running into a number of technical difficulties (with plotting code, and my attempt at an uproot interface!). Crashed the ap23.uc.osg-htc.org login node...
  - Should be resolved very soon!
- Note: Legends on the following plots are wrong.
  - Plots are for v2 muon gun samples, with BIB.
  - I don't know what is the explicit lattice version corresponding with these samples.
- I am also not convinced that the plots are correct.
  - Need to double-check some things!