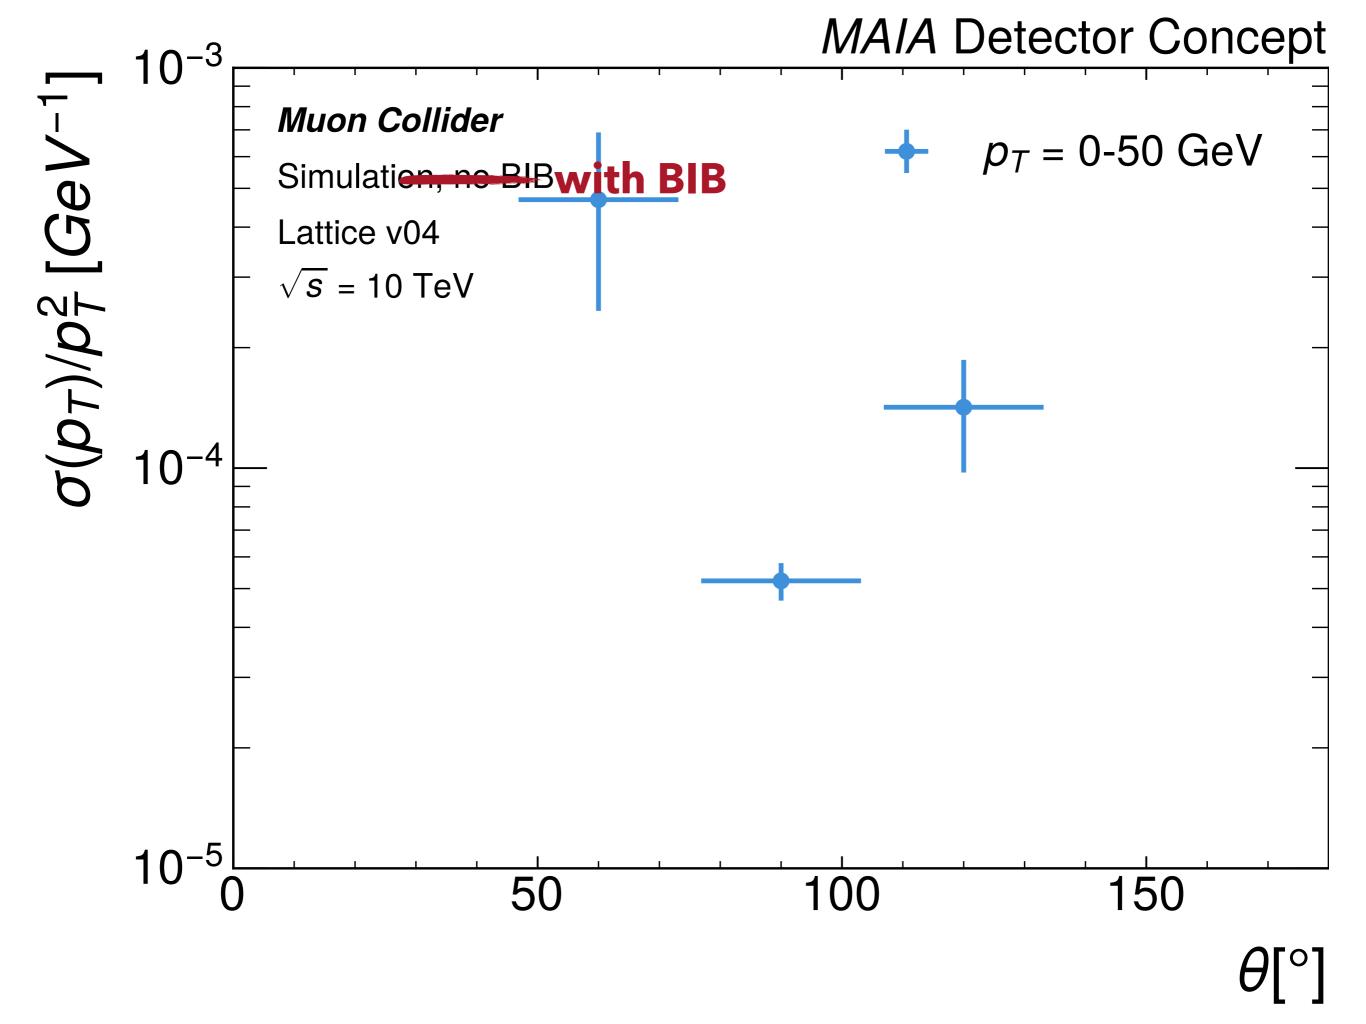

## **OVERVIEW**

- Results only for [0,50] GeV muon pT bin.
  - Running into a number of technical difficulties (with plotting code, and my attempt at an uproot interface!). Crashed the ap23.uc.osg-htc.org login node...
  - Should be resolved very soon!
- Note: Legends on the following plots are wrong.
  - Plots are for v2 muon gun samples, with BIB.
  - I don't know what is the explicit lattice version corresponding with these samples.
- I am also not convinced that the plots are correct.
  - Need to double-check some things!