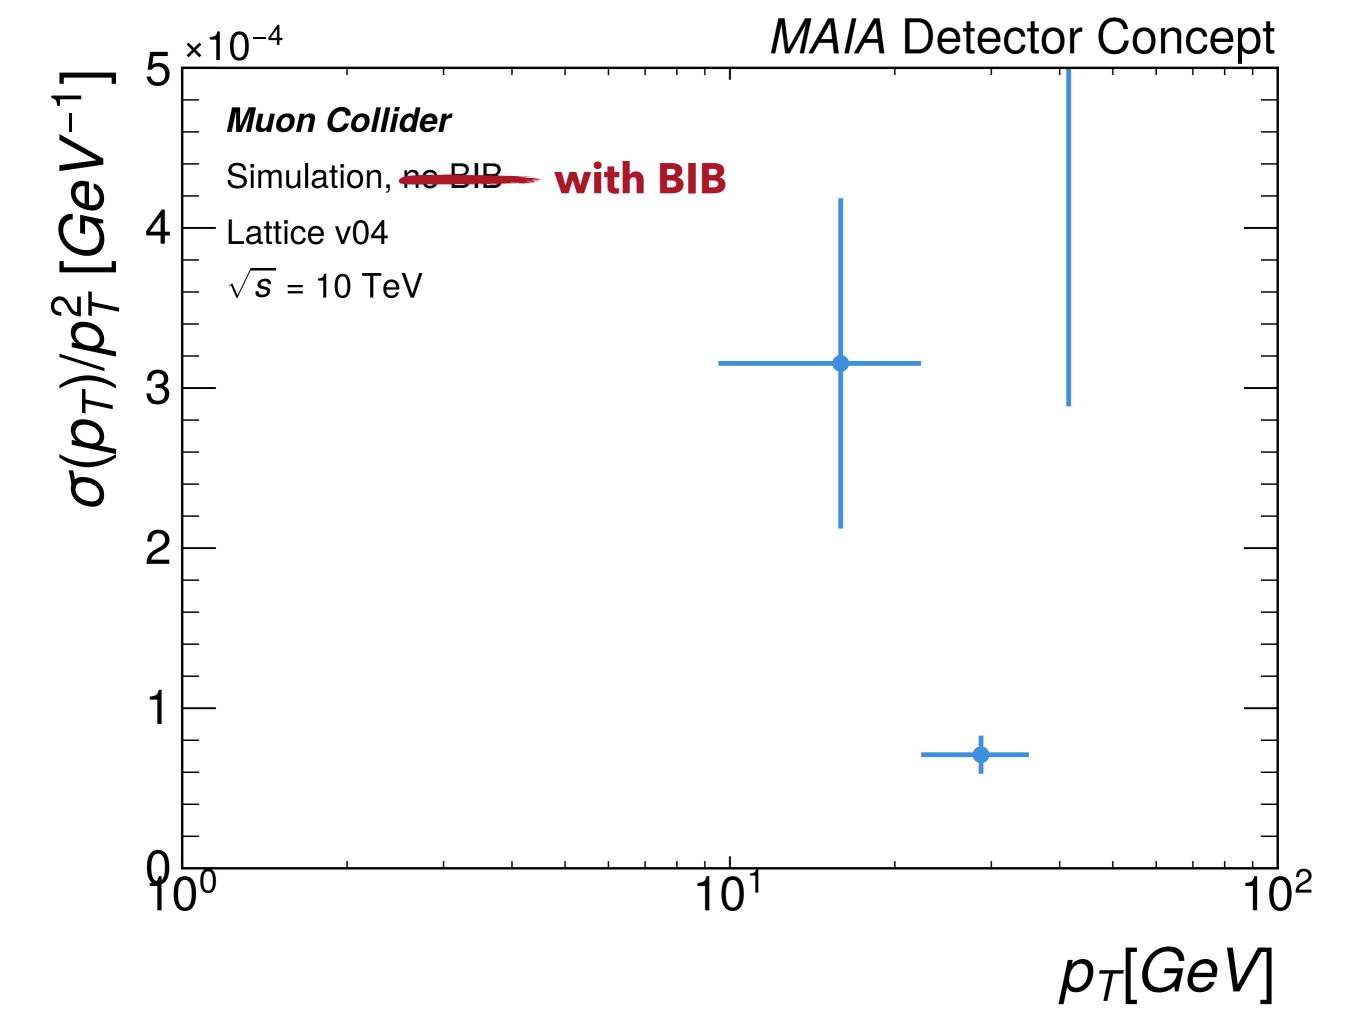

## **OVERVIEW**

- Results only for [0,50] GeV muon pT bin.
  - Running into a number of technical difficulties (with plotting code, and my attempt at an uproot interface!). Crashed the ap23.uc.osg-htc.org login node...
  - Should be resolved very soon!
- Note: Legends on the following plots are wrong.
  - Plots are for v2 muon gun samples, with BIB.
  - I don't know what is the explicit lattice version corresponding with these samples.
- I am also not convinced that the plots are correct.
  - Need to double-check some things!