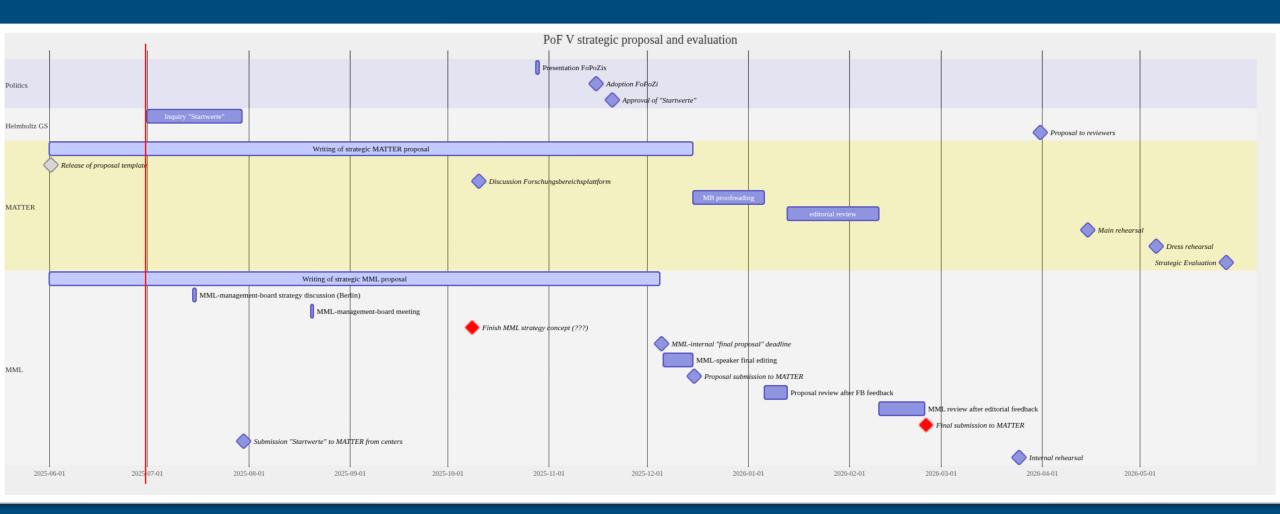

# Schedule PoF V strategy

# Schedule PoF V strategy – urgent ToDos for DESY FS

- Agree on internal deadlines
- define challenges and competences
- Interact with other centers
- define research- and facility-topic strategies
  - until management board meeting 2025-07-15 (at least as bullet points)