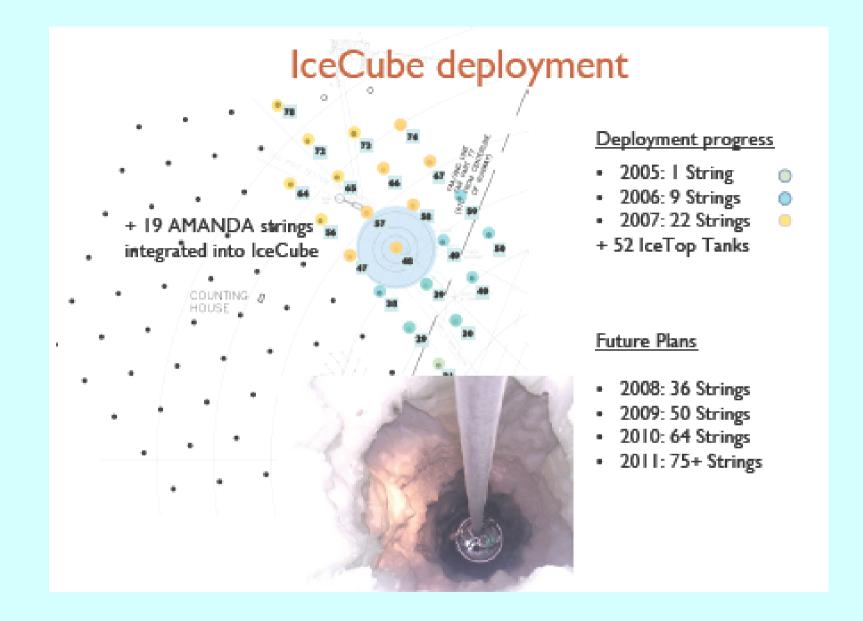

# Next ~ 5 years

- Baikal: mission accomplished in 2008, after 20 years of a pioneering experiment.
- IceCube
  - DOM assembly: to be completed in 2008/9
  - European data and processing center
  - Physics: most interesting years will be 2008-2012. Boost in sensitivity and discovery potential
  - Well positioned for IceCube analysis. Top priority.
  - Acoustic detection
    - R&D and South Pole Tests
- Multimessenger Physics
  - Participation in MAGIC
- CTA design study