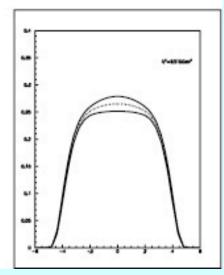

# Average HERA I cross-sections

# Ex: HERA results improve luminosity measurement uncertainties at LHC

Pre-HERA W+/W-/Z rapidity spectra ~ ± 15% uncertainties NO WAY to use these cross-sections as a good luminosity monitor Post-HERA W+/W-/Z rapidity spectra ~ ± 5% uncertainties