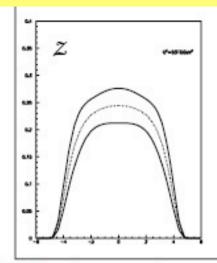

# Ex: HERA results improve luminosity measurement uncertainties at LHC

Pre-HERA W+/W-/Z rapidity spectra ~ ± 15% uncertainties NO WAY to use these cross-sections as a good luminosity monitor Post-HERA W+/W-/Z rapidity spectra ~ ± 5% uncertainties