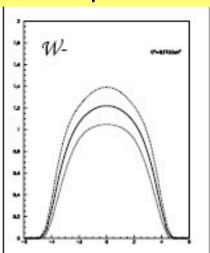

# Ex: HERA results improve luminosity measurement uncertainties at LHC

Pre-HERA W+/W-/Z rapidity spectra ~ ± 15% uncertainties NO WAY to use these cross-sections as a good luminosity monitor Post-HERA W+/W-/Z rapidity spectra ~ ± 5% uncertainties