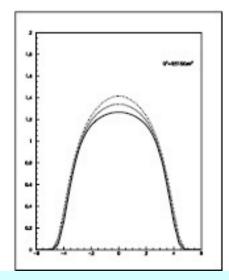

# Average HERA I cross-sections

# Ex: HERA results improve luminosity measurement uncertainties at LHC

Pre-HERA W+/W-/Z rapidity spectra ~ ± 15% uncertainties NO WAY to use these cross-sections as a good luminosity monitor Post-HERA W+/W-/Z rapidity spectra ~ ± 5% uncertainties