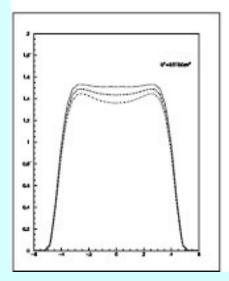

# Ex: HERA results improve luminosity measurement uncertainties at LHC

Pre-HERA W+/W-/Z rapidity spectra ~ ± 15% uncertainties NO WAY to use these cross-sections as a good luminosity monitor Post-HERA W+/W-/Z rapidity spectra ~ ± 5% uncertainties