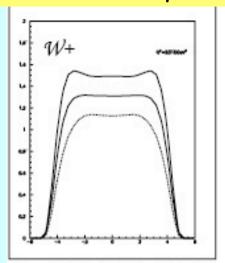

# Ex: HERA results improve luminosity measurement uncertainties at LHC

Pre-HERA W+/W-/Z rapidity spectra ~ ± 15% uncertainties NO WAY to use these cross-sections as a good luminosity monitor Post-HERA W+/W-/Z rapidity spectra ~ ± 5% uncertainties