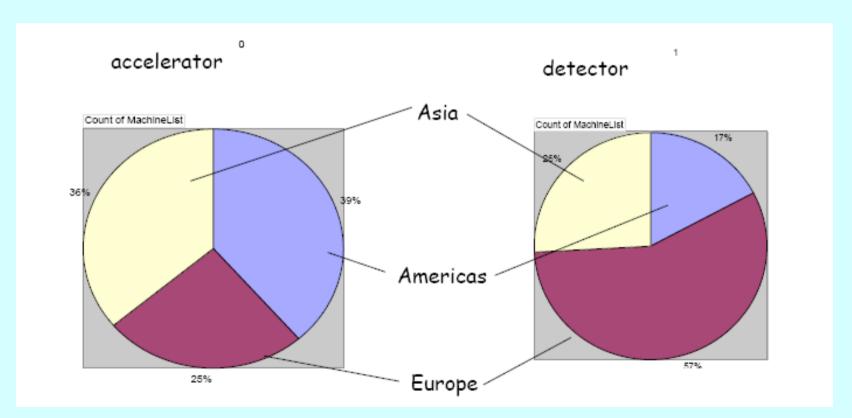

Distribution of physicists manpower at DESY-HH

(students not included)

All activities: DESY 60% / third party 40%