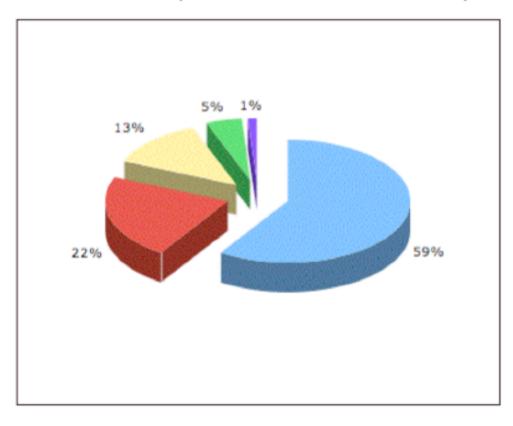

Distribution of physicists manpower at DESY-HH

(students not included)

All activities: DESY 60% / third party 40%