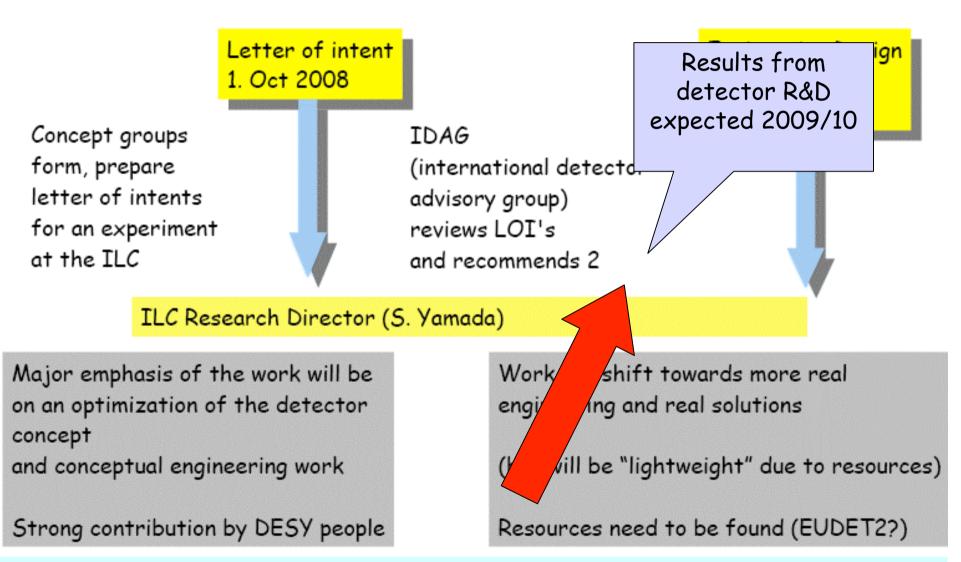

# The ILC Reference Design Report

August 2007: Reference Design Report has been pulished

Close to 2000 people have signed the RDR

# Next steps / timescale detector activities

### DESY ILC Activities