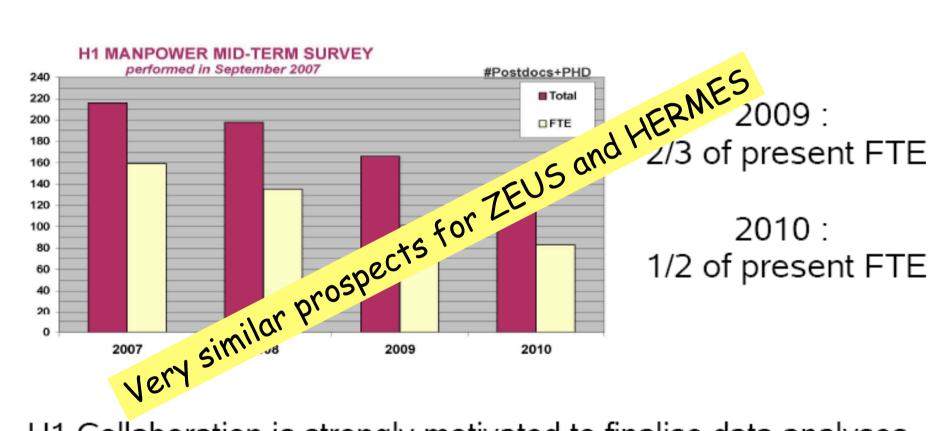

# Prospects: Collaboration

H1 Collaboration is strongly motivated to finalise data analyses for publication.