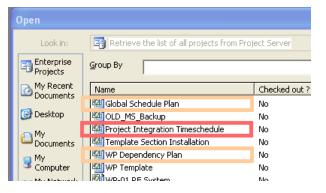

# Project Integration Timeschedule PIT

|     | 0  | Task Name                        | Duration  | Start        | Finish       | Free Slack | Total |
|-----|----|----------------------------------|-----------|--------------|--------------|------------|-------|
| 0   | ٩. | Project Integration Timeschedule | ########  | #########    | #########    | 0 dys?     | 0     |
| 1   |    | Incoming     ■                   | 960 dys?  | Mon 22.08.11 | Mon 27.04.15 | 235 dys?   | 235   |
| 107 |    |                                  |           |              |              |            |       |
| 108 |    | Start Klystron Installation      | 1 dy?     | Mon 01.04.13 | Mon 01.04.13 | 0 dys?     | 494   |
| 109 |    |                                  |           |              |              |            |       |
| 110 |    | 🗄 Injektor                       | 761 dys?  | Mon 02.07.12 | Mon 01.06.15 | 209 dys?   | 209   |
| 189 |    | 🗉 Main Linac                     | *****     | Mon 30.01.12 | Wed 09.12.15 | 72,33 dys? | 72,33 |
| 557 |    | E Shaft Buildings                | 686 dys?  | Mon 01.07.13 | Mon 15.02.16 | 24 dys?    | 24    |
| 583 |    | 🗄 Dumps                          | 808 dys?  | Tue 02.10.12 | Thu 05.11.15 | 96 dys?    | 96    |
| 596 | 1  | Description Beamlines            | 1080 dys? | Mon 30.01.12 | Fri 18.03.16 | 0 dys?     | 0     |
| 754 |    |                                  |           |              |              |            |       |
| 755 |    | Machine commissioning            | 10 dys    | Wed 25.11.15 | Wed 09.12.15 | 72,33 dys  | 72,3  |
| 757 |    |                                  |           |              |              |            |       |
| 758 |    | Instruments                      | 300 dys   | Tue 06.01.15 | Mon 29.02.16 | 14 dys     | 1     |
| 765 |    |                                  |           |              |              |            |       |
| 766 |    | ⊕ Outgoing                       | 1190 dys? | Mon 22.08.11 | Fri 11.03.16 | 5 dys?     | 5     |
| 868 |    |                                  |           |              |              |            |       |
| 890 |    |                                  |           |              |              |            |       |
| 944 |    |                                  |           |              |              |            |       |
|     |    |                                  |           |              |              |            |       |
|     |    |                                  |           |              |              |            |       |