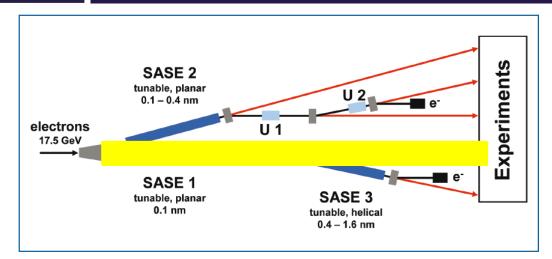

# **XFEL** Top Level SASE1 Depends on SASE3

*Figure 4.2* Schematic view of the branching of electron (black) and photon (red) beamlines through the different SASE and spontaneous emission undulators. Electron beamlines terminate in the two beam dumps and photon beamlines in the experimental hall. (from TDR)