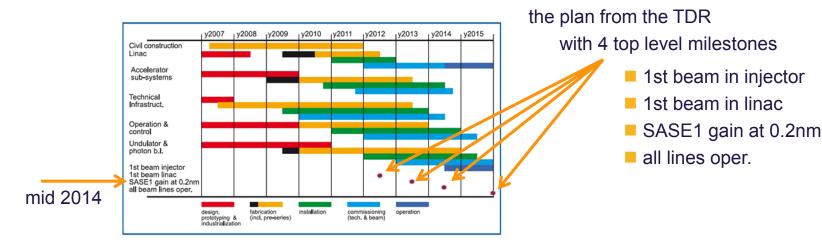

# **Top Level Milestones**

2016

Half 2, 2012 Half 1, 2015 Half 2, 2015 0 Task Name Duration Start Finish Free Slack Total Slack redecessor Half 1, 2012 Half 1, 2013 Half 2, 2013 Half 1, 2014 Half 2, 2014 Half 1, 2016 J F M A M J J A S O N D J F M A M J J A S O N D J F M A M J J A S O N D J F M A M J J A S O N D J F M A M J 929 930 First beam to Injector Dump a top level milestone collection 931 First beam to Main Dump 932 First e-beam to XSDU1 0 dys Fri 04.12.15 Fri 04.12.15 25 dys 75 dys 573;667;580 ۵. 933 First e-beam to XSDU2 0 dys Fri 23.10.15 Fri 23.10.15 35 dys 105 dys 566;656;588 from the PIT 92 First SASE1 Photons in XHEXP1 0 dys Fri 11.12.15 Fri 11.12.15 0 dys 70 dys 933;831 <sup>335</sup>end 2015 First SASE2 Photons in XHEXP1 932;818 0 dys Fri 08.01.16 Fri 08.01.16 0 dys 50 dys 11.03 First SASE3 Photons in XHEXP1 0 dys Fri 11.03.16 Fri 11.03.16 0 dys 5 dys 933;836 1st e-beam in XSDU2 937 27. SASE1 Instruments ready for beam 0 dys Thu 27.08.15 Thu 27.08.15 77 dys 147 dys 850 938 0 dys 246 dys 296 dys 848 SASE2 Instruments ready for beam Fri 30.01.15 Fri 30.01.15 1st SASE1 photons in XHEXP1 939 SASE3 Instruments ready for beam 0 dvs Fri 25.09.15 Fri 25.09.15 121 dvs 126 dvs 852 940 SASE1 Instruments ready for user operation Fri 11.12.15 Fri 11.12.15 65 dys 70 dys 934;937 0 dvs 941 938;935 SASE2 Instruments ready for user operation 0 dys Fri 08.01.16 Fri 08.01.16 45 dys 50 dys SASE1 instrument ready for user 11.03 942 SASE3 Instruments ready for user operation 0 dys Fri 11.03.16 Fri 11.03.16 0 dys 5 dys 939;936 943 First Lasing Possible 944 End of Construction 945 User Operation