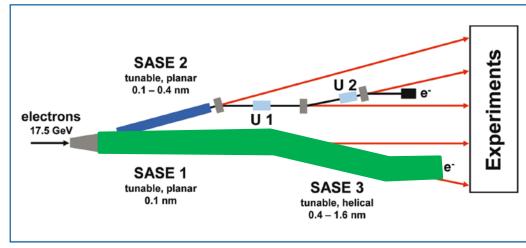

# **XFEL** Top Level SASE1 Depends on SASE3

*Figure 4.2* Schematic view of the branching of electron (black) and photon (red) beamlines through the different SASE and spontaneous emission undulators. Electron beamlines terminate in the two beam dumps and photon beamlines in the experimental hall. (from TDR)