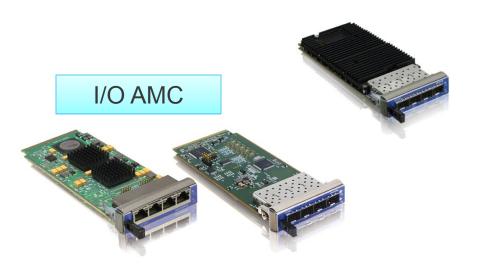

## Packet Processor AMC

Desy MicroTCA Workshop

AM2901

Compatibility Module (MCH-MCMC or IPMB-0 translation)

OM6042D

OM6062D

Single Width

OM6063

OM6040

OM6060

OM6120

OM6090D-Rugged

**ApexAM** 