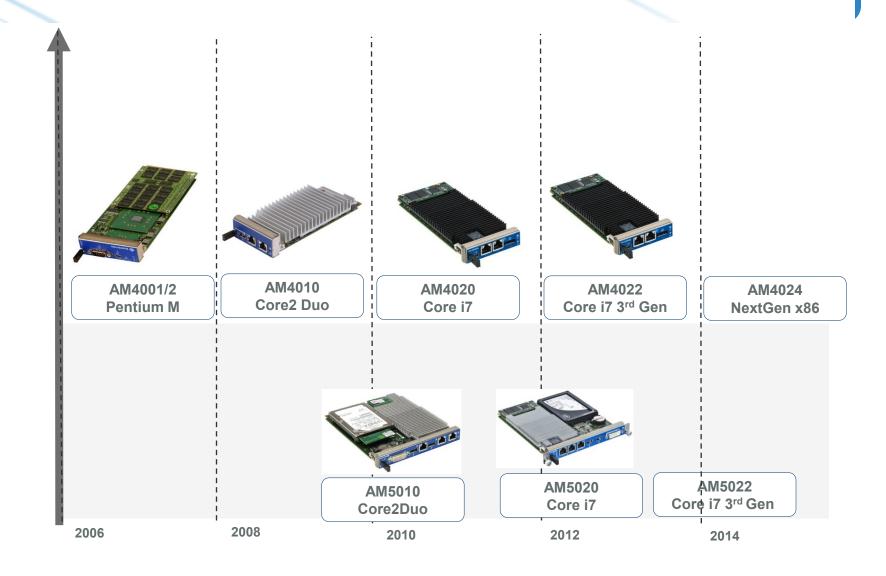

presented in

1999 (Management-buyout from BMW)

Munich / Eching, Germany

KBC at TecDAX

590 mio. € (2011)

2,218 (September 2012)

55 different regions worldwide with

- More than 60 sales offices

- More than 140 sales partners

#### ntron – We Are Whe









12/12/2012 Desy MicroTCA Workshop The pulse of innovation



#### **Processor AMC**

### **MCH**





## Packet Processor AMC

## System







High

Level of Requirements



AM4904/AM4910

**Fully Featured MCH** (MCMC incl. Remote Mgt. + Managed Switch, MTCA.4)



AM5901



**Basic MCH** (MCMC + Unmanaged Switch)



AM4901





Desy MicroTCA Workshop

AM2901

Compatibility Module (MCH-MCMC or IPMB-0 translation)





OM6042D



OM6062D



Single Width



OM6063



OM6040



OM6060



OM6120



OM6090D-Rugged



**ApexAM** 







#### Software



#### » OS Support

- Linux
  - Wind River PNE 5
  - Red Hat Enterprise Linux
  - Others on request
- VxWorks
- Hypervisor

#### » Firmware

- Switch Management & Protocols Support
  - Based on Broadcom LVL7 "Fastpath"
  - xTCA adaptation
  - SNMP V3, CLI, HPI
- IPMI Kontron owned
  - Proven interoperability
- BIOS / FWH
  - Serial Redirect, SOL, IPMIoL, RMCP

# WIND RIVER











OMVIU = OM (Open Modular Platform)
VIsUalisation.

» OMVIU is a graphical tool for remote monitoring and control of MicroTCA systems

#### **Benefits**

- » Reducing learning curve getting familiar with MicroTCA
- » Reducing development time -> saving development costs





- AMC Development Platform **>>** 
  - MMC HW Building Block
  - Software: IPMI Firmware incl. Sources and Binaries (Run