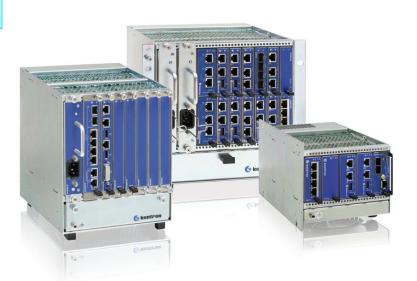

## System

High

Level of Requirements

AM4904/AM4910

**Fully Featured MCH** (MCMC incl. Remote Mgt. + Managed Switch, MTCA.4)

AM5901

**Basic MCH** (MCMC + Unmanaged Switch)

AM4901