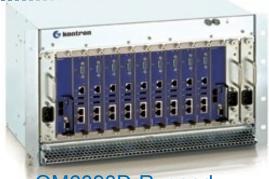

Desy MicroTCA Workshop

AM2901

Compatibility Module (MCH-MCMC or IPMB-0 translation)

OM6042D

OM6062D

Single Width

OM6063

OM6040