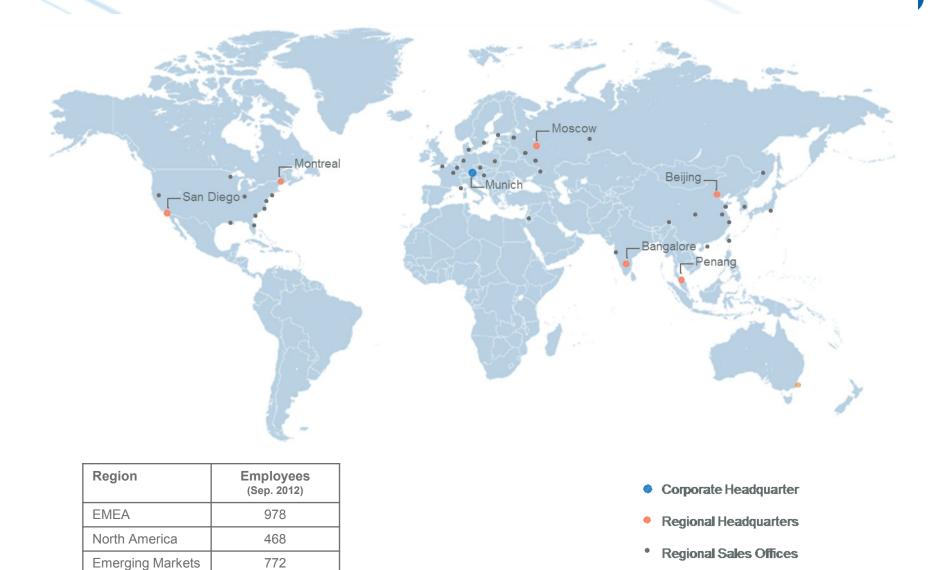

1999 (Management-buyout from BMW)

Munich / Eching, Germany

KBC at TecDAX

590 mio. € (2011)

2,218 (September 2012)

55 different regions worldwide with

- More than 60 sales offices

- More than 140 sales partners

#### www.kontron.com

Munich/Eching Kaufbeuren Deggendorf Toulon Copenhagen Chichester Linz/Hagenberg Solothurn Brussels Liberec Pilsen Warsaw San Diego/Poway Columbia Fremont Montreal Beijing Hong Kong Taipei Penang Bangolore Mumbai Moscow Kiev Sydney