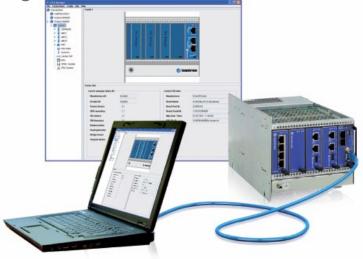

# WIND RIVER

OMVIU = OM (Open Modular Platform)
VIsUalisation.

» OMVIU is a graphical tool for remote monitoring and control of MicroTCA systems